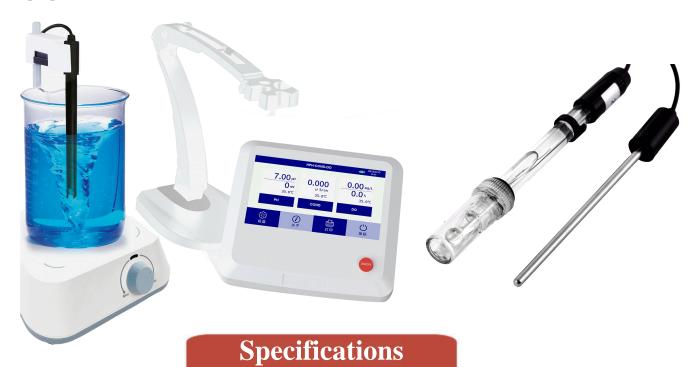

## PH100T Benchtop pH/mV/ Meter-touch screen

## **Features**

- 1. With built-in microprocessor chip, intelligent and high accuracy.
- 2. 7" TFT Touch screen, easy reading and operation.
- 3. With calibration guide, automatic calibration, automatic temperature compensation, data storage, parameter setup, etc.
- 4. Self-diagnosis functions, automatically recognizing standard buffer solutions.
- 5. Cal points: pH calibration points: 1-5 pts.
- 6. Fast response, stable reading display.
- 7. The kit comes with a combination glass electrode, stainless steel temp probe.
- 8. IP54 dustproof and spillproof.

| рН                         | Range               | (-2.000-20.000) pH                                                                                                                                                                                                                                         |
|----------------------------|---------------------|------------------------------------------------------------------------------------------------------------------------------------------------------------------------------------------------------------------------------------------------------------|
|                            | Resolution          | 0.001/0.01 pH                                                                                                                                                                                                                                              |
|                            | Accuracy            | ±0.002pH ±1digit                                                                                                                                                                                                                                           |
| mV<br>(ORP probe optional) | Range               | -1,999mV -+1,999mV                                                                                                                                                                                                                                         |
|                            | Resolution          | $\pm 0.1/1$ mV                                                                                                                                                                                                                                             |
|                            | Accuracy            | ±0.03% FS ±1digit                                                                                                                                                                                                                                          |
| Temperature                | Range               | 0-100°C                                                                                                                                                                                                                                                    |
|                            | Resolution/Accuracy | 0.1°C; ±0.2°C                                                                                                                                                                                                                                              |
| Data storage               |                     | 500groups                                                                                                                                                                                                                                                  |
| Data Output                |                     | 1. USB to Flash Disk 2. USB to PC 3. Wireless connection to printer (the printer is optional)                                                                                                                                                              |
| Power supply               |                     | DC12V                                                                                                                                                                                                                                                      |
| Packing including          |                     | 1. PH100T Meter 2. 201G Refillable glass pH probe: 1pc 3. Temp-01 Stainless steel probe: 1pc 4. pH buffer solution: pH4.00/7.00/10.01, 50mL, one for each 5. F01 Flexible probe holder: 1pc 6. Magnetic stirrer: 1pc 7. PC cable: 1pc 8. A01 Power adaptor |