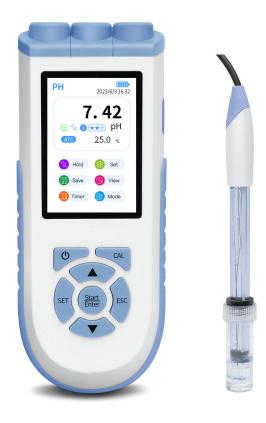

## PH10 Portable pH Meter

## **Features**

- 3.7" Color screen, user-friendly interface.
- Data logging up to 3000 groups.
- Calibration points: 1-3 points.
- Equipped with a USB Type-C charging port, conforms with the EU new law.
- Ideal for use in harsh environments IP57 Waterproof and Dustproof rating, silicone socket protector and grip cover protect the instrument from general impact.
- Large backlit LCD displays pH/mV/ and temp along with icons of stable readings.
- Foldable stand allows use as a benchtop meter.
- For general liquid test.