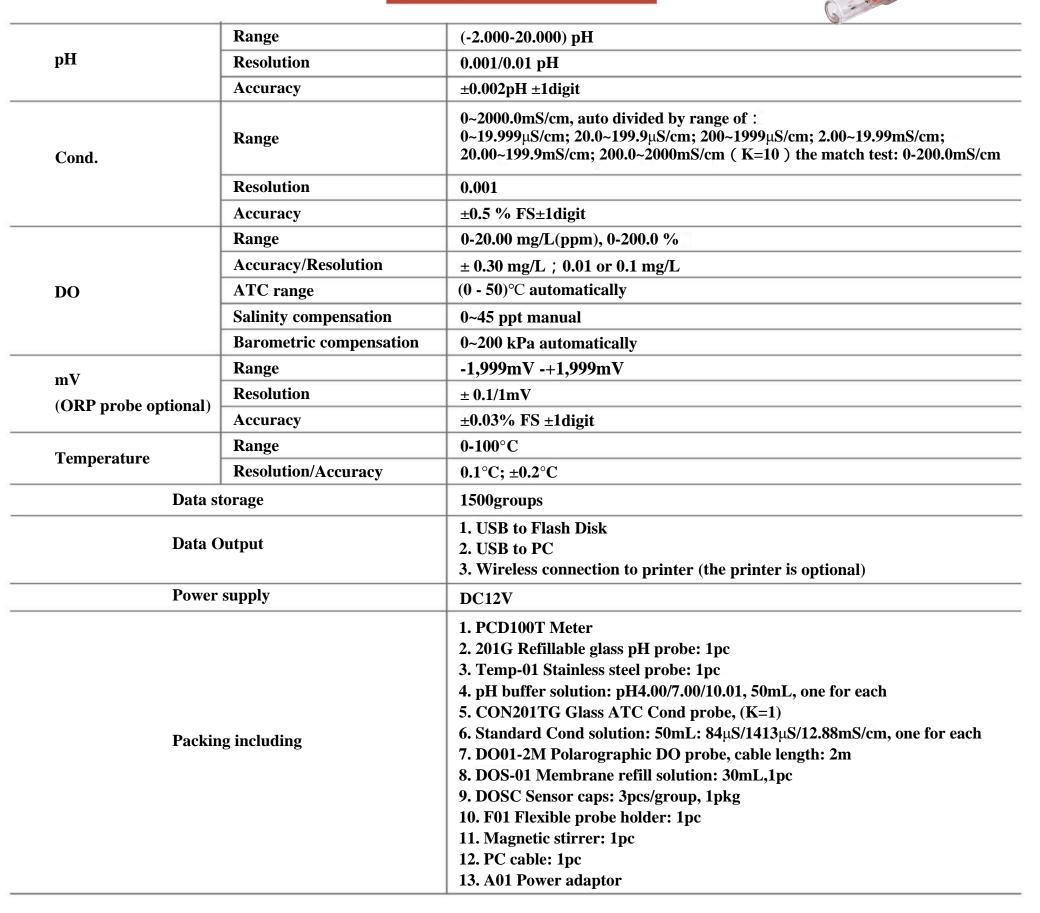

## PCD100T Benchtop pH/mV/Cond/DO Meter-touch screen

## Features

- 1. With built-in microprocessor chip, intelligent and high accuracy.
- 2.7" TFT Touch screen, easy reading and operation.
- 3. With calibration guide, automatic calibration, automatic temperature compensation,

data storage, parameter setup, etc.

- 4. Self-diagnosis functions, automatically recognizing standard buffer solutions.
- 5. Cal points: pH calibration points: 1-5 pts; Cond: 1 pt. DO: 100% Oxygen or Zero oxygen calibration.
- 6. Fast response, stable reading display.
- 7. The kit comes with a combination glass electrode, stainless steel temp probe, and an ATC glass cond. probe
- 8. IP54 dustproof and spillproof.