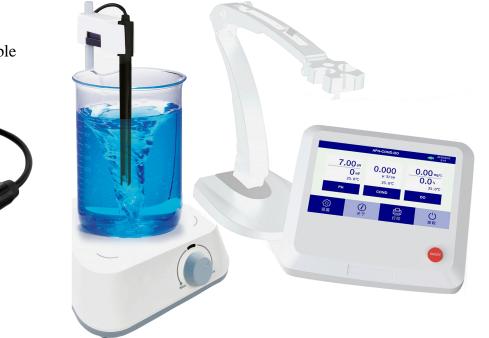

## **DO100T Benchtop DO Meter-touch screen**

## Features

- 1. With built-in microprocessor chip, intelligent and high accuracy.
- 2. 7" TFT Touch screen, easy reading and operation.
- 3. With calibration guide, automatic calibration, automatic temperature compensation, data storage, parameter setup, etc.

- 4. Self-diagnosis functions.
- 5. Cal points: DO: 100% Oxygen or Zero oxygen calibration.
- 6. Fast response, stable reading display.
- 7. The kit comes with a polarographic type DO probe and 3pcs replaceable

sensor caps, which is convenient for use in the long term.

8. IP54 dustproof and spillproof.

## **Specifications**

| DO                         | Range                      | 0-20.00 mg/L (ppm) , 0-200.0 %                                                                                                                                                                                                                                                                                     |
|----------------------------|----------------------------|--------------------------------------------------------------------------------------------------------------------------------------------------------------------------------------------------------------------------------------------------------------------------------------------------------------------|
|                            | Accuracy/Resolution        | ± 0.30 mg/L; 0.01 or 0.1 mg/L                                                                                                                                                                                                                                                                                      |
|                            | ATC range                  | (0 - 50) °C automatically                                                                                                                                                                                                                                                                                          |
|                            | Salinity compensation      | 0~45 ppt manual                                                                                                                                                                                                                                                                                                    |
|                            | Barometric compensation    | 0~200 kPa automatically                                                                                                                                                                                                                                                                                            |
| mV<br>(ORP probe optional) | Range                      | -1,999mV -+1,999mV                                                                                                                                                                                                                                                                                                 |
|                            | Resolution                 | ± 0.1/1mV                                                                                                                                                                                                                                                                                                          |
|                            | Accuracy                   | ±0.03% FS ±1digit                                                                                                                                                                                                                                                                                                  |
| Temperature                | Range                      | 0-100°C                                                                                                                                                                                                                                                                                                            |
|                            | <b>Resolution/Accuracy</b> | 0.1°C; ±0.2°C                                                                                                                                                                                                                                                                                                      |
| Data storage               |                            | 500groups                                                                                                                                                                                                                                                                                                          |
| Data Output                |                            | <ul><li>1.USB to Flash Disk</li><li>2.USB to PC</li><li>3. Wireless connection to printer (the printer is optional)</li></ul>                                                                                                                                                                                      |
| Power supply               |                            | DC12V                                                                                                                                                                                                                                                                                                              |
| Packing including          |                            | <ol> <li>DO100T Meter</li> <li>DO01-2M Polarographic DO probe, cable length: 2m</li> <li>DOS-01 Membrane refill solution: 30mL,1pc</li> <li>DOSC Sensor caps: 3pcs/group, 1pkg</li> <li>F01 Flexible probe holder: 1pc</li> <li>Magnetic stirrer: 1pc</li> <li>PC cable: 1pc</li> <li>A01 Power adaptor</li> </ol> |