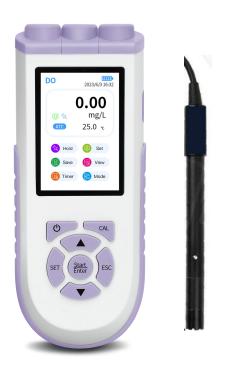

## **DO10** Portable DO Meter Polarographic Type

## **Features**

- 3.7" Color screen, user-friendly interface.
- Electrode adopts combination diaphragm cap which is very convenient to use.

  Each DO electrode equips with three spare diaphragms caps and one bottle of DO inner solution.
- Data logging up to 3000 groups.
- Air compensation: automatic.
- Temp compensation: automatic.
- Equipped with a USB Type-C charging port, conforms with the EU new law.
- Ideal for use in harsh environments IP57 Waterproof rating, silicone socket protector and grip cover protect the instrument from general impact.

## **Specifications**

| Measuring Range           | 0~20.00 mg/L( ppm ) , 0~200.0 %                                                                                                                                           |
|---------------------------|---------------------------------------------------------------------------------------------------------------------------------------------------------------------------|
| Resolution                | 0.01 or 0.1 mg/L                                                                                                                                                          |
| Accuracy                  | $\pm$ 0.30 mg/L                                                                                                                                                           |
| Temp. compensation        | 0~45 °C automatically                                                                                                                                                     |
| Salinity compensation     | 0~45 ppt manually                                                                                                                                                         |
| Barometric compensation   | 0~200 kPa automatically                                                                                                                                                   |
| Data storage/content      | 3000 groups (Serial number, Mode, Measuring value, Temp, Date: Y/M/D/H/M)                                                                                                 |
| Data export/Charging port | Type-C - USB                                                                                                                                                              |
| PC software function      | GLP measurement management Two-level user management The user's operation history log Meter usage management Automatically /manually timing data storage                  |
| Power supply              | Rechargeable Lithium battery × 1 (2000mAh)                                                                                                                                |
| Packing including         | 1. Meter × 1 2. POM DO electrode: DO01-2M-H × 1 3. DO refill solution: 30mL× 1 4. DO replacement sensor caps: 3pcs 5. USB Type-C Charger Cable× 1 6. Hard carrying case×1 |