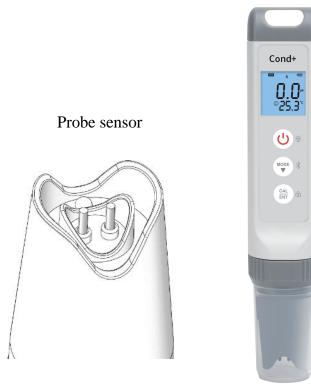

## **Features**

- 1. The tester can measure conductivity, TDS, salinity, resistivity, and temperature altogether.
- 2. Cloud-based data management system allows you to record, manage and share your test data at your finger tip, never worry about data loss.
- 3. Comprehensive Information Display 4 types of measurement display modes to fit in different situations.
- 4. The product can be used as a classic tester even without connecting to a smart phone.
- 5. Ability to add sample name, operator name in every data set.
- 6. Probe Replaceable, high cost-performance.
- 7. IP rating: IP67.

## **Specifications**

| Conductivity      | Range              | 0 to 199.9μS/cm, 200 to 1999μS/cm, 2.0 to 20.00mS/cm            |
|-------------------|--------------------|-----------------------------------------------------------------|
|                   | Resolution         | 0.1/1μS/cm, 0.01 mS/cm                                          |
|                   | Accuracy           | ±1.0% F.S±1digit                                                |
|                   | Calibration Points | 1 point                                                         |
| Conductivity      | Range              | 0.1 ppm to 10.00 ppt                                            |
|                   | TDS Factor         | 0.40 to 1.00                                                    |
| Salinity          | Range              | 0-10ppt                                                         |
| Resistivity       | Range              | 50Ω·cm to 20MΩ·cm                                               |
| Temperature       | Range              | 0 to 50°C (32-122°F)                                            |
|                   | Accuracy           | ±0.2°C                                                          |
|                   | ·                  | 1. Meter (Probe and 4×1.5V AAA alkaline batteries preinstalled) |
| Packing including |                    | 2. Standard Cond solution: 30mL: 1413µS/12.88mS/cm one for each |
|                   |                    | 3. Sample Vials: 2pcs                                           |
|                   |                    | 4. Lanyard: 1pc                                                 |
|                   |                    | 5. Hard carrying case: 1pc                                      |