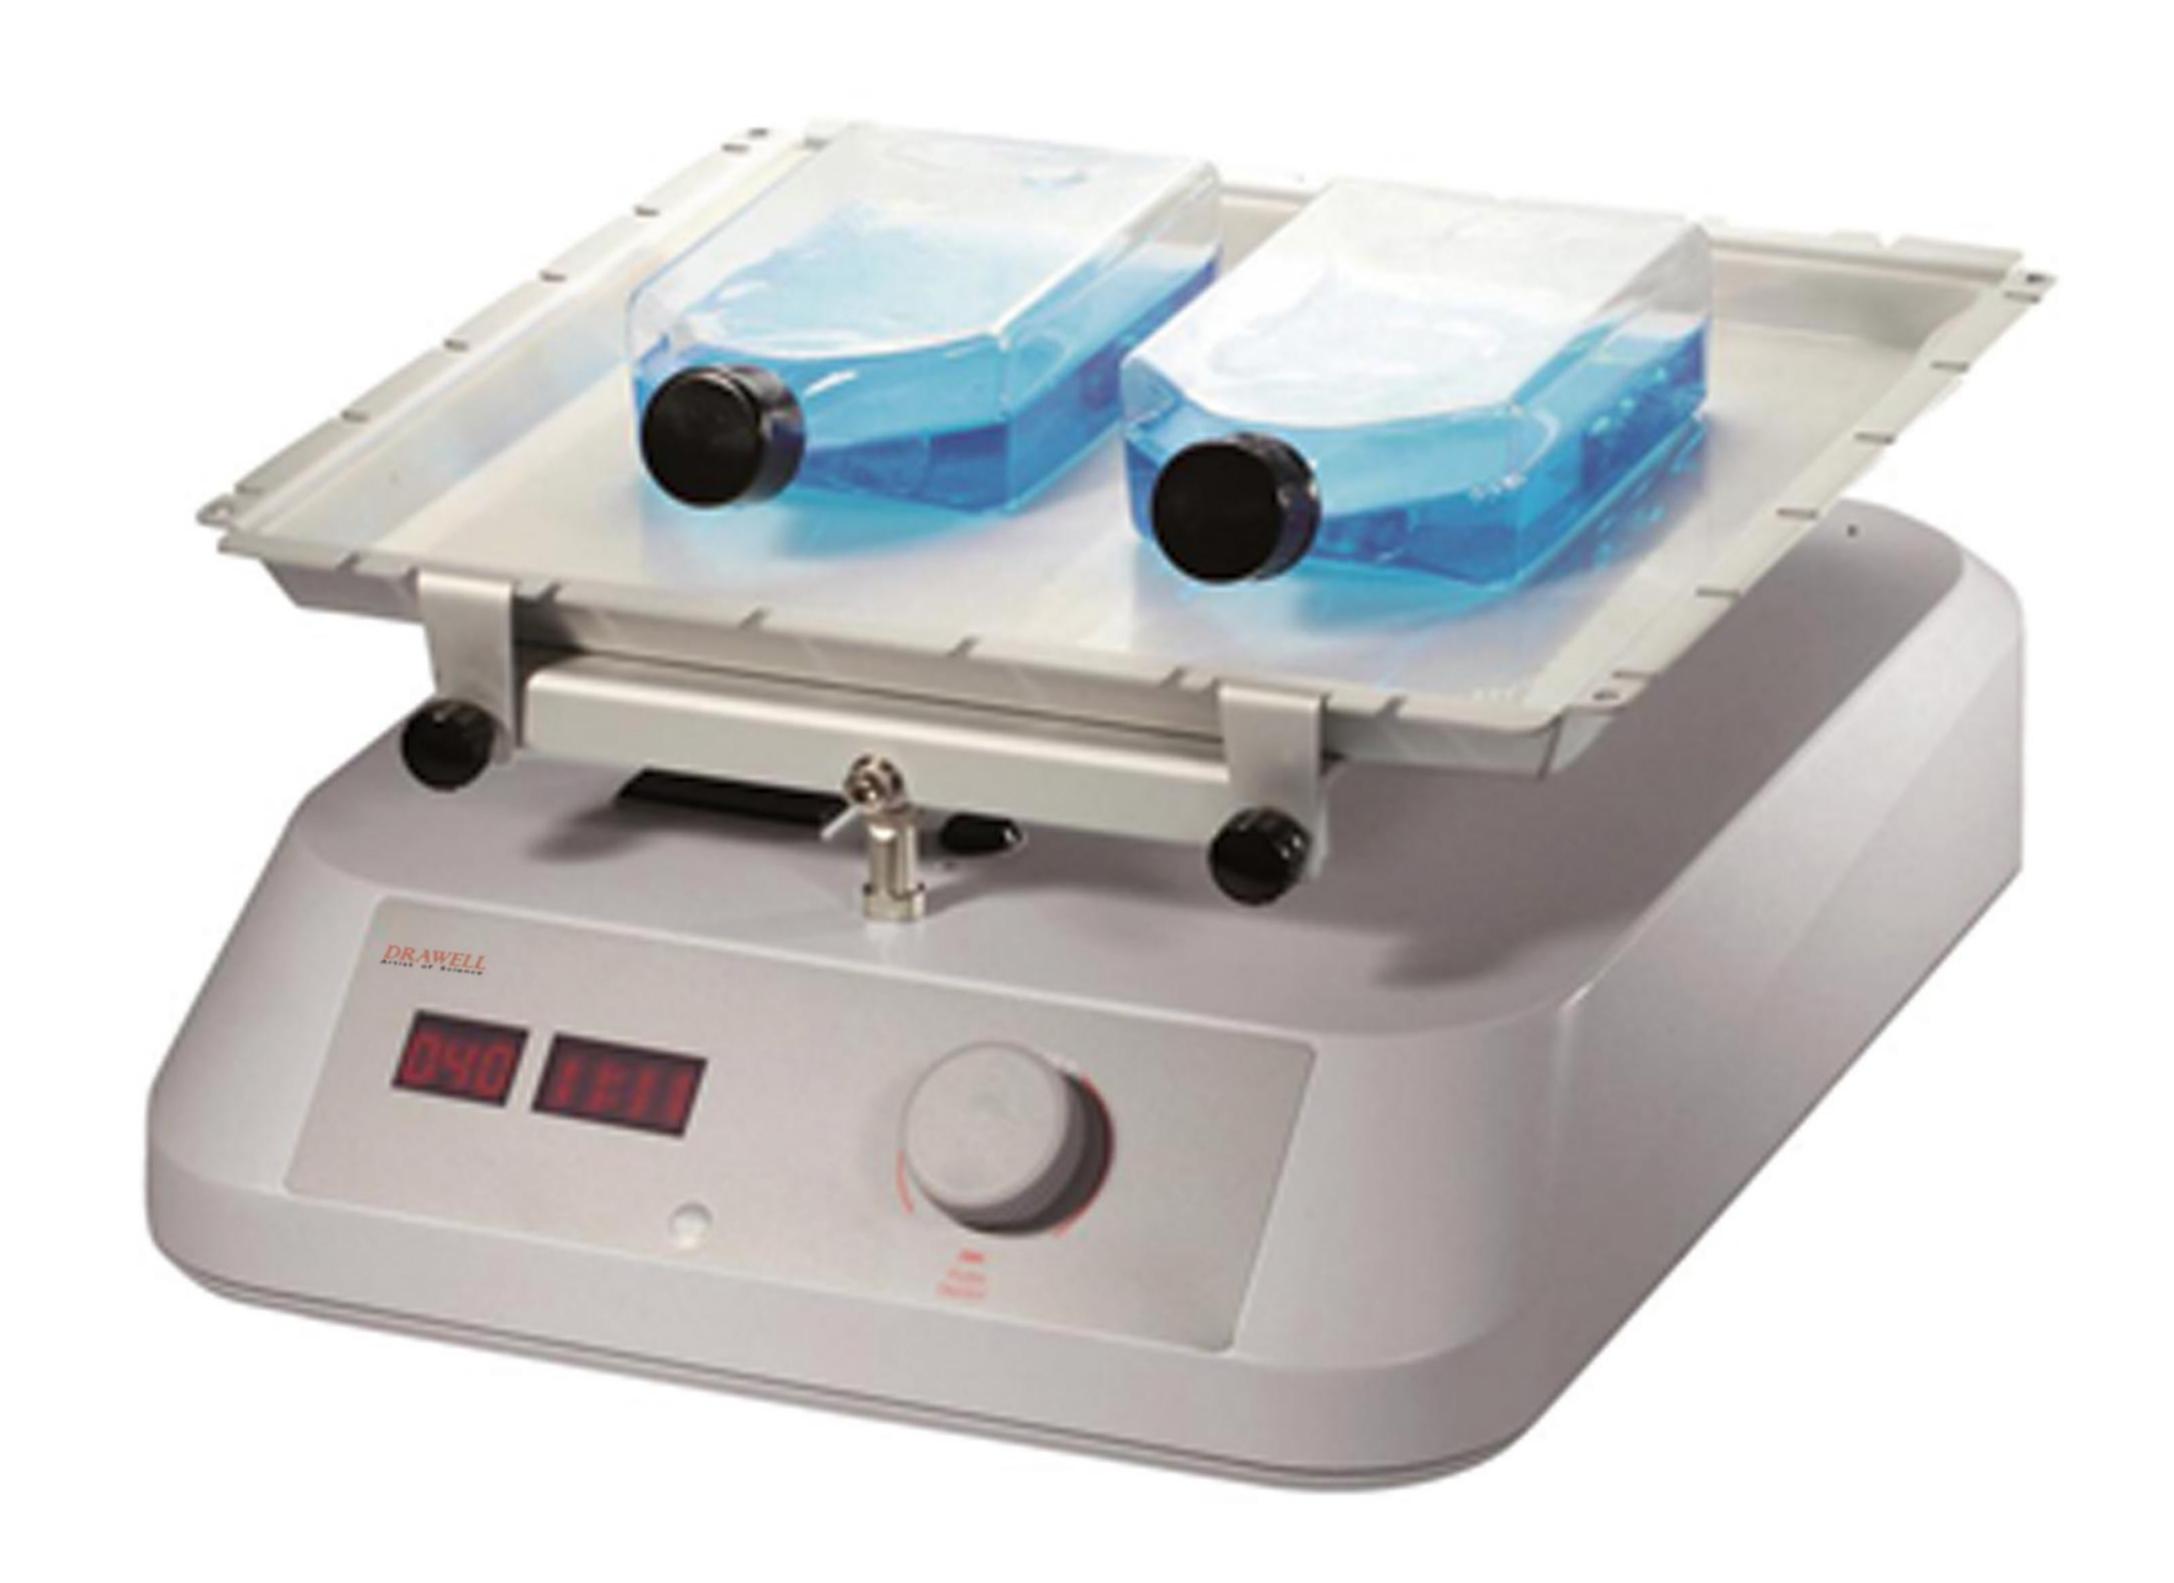

## SK-R1807-S

## Features:

- Rocking motion angle 7°
- Max. load capacity is 3kg with platform
- Speed range of 10-80rpm
- Double LEDs for independent display of time and specified
- Wide range of platforms for use with a variety of vess

## Specifications

| Model                                        | SK-R330-Pro       |
|----------------------------------------------|-------------------|
| Cat. No.                                     | 8032311200        |
| Tilt angle                                   | 7°                |
| Max. load capacity (with platform)           | 3kg               |
| Motor type                                   | DC motor          |
| Motor input power                            | 16W               |
| Motor output power                           | 10W               |
| Speed range                                  | 10-80rpm          |
| Speed display                                | LED               |
| Timer display                                | LED               |
| Time settings range                          | 1min-19h59min     |
| Voltage                                      | 100-240V, 50/60Hz |
| Power                                        | 20W               |
| Weight                                       | 3.2kg             |
| Permissible ambient temperature and humidity | 5-40°C 80%RH      |
| Dimension[W×D×H]                             | 270×330×130mm     |
| Protection class                             | IP21              |