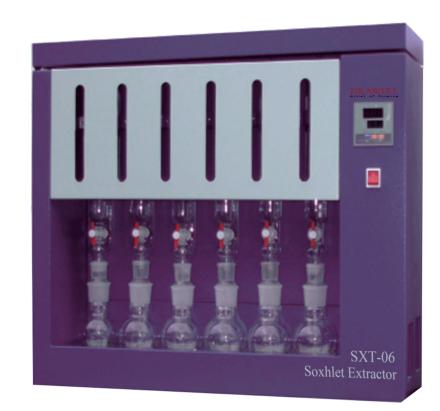

## DW-SXT-06 Soxhlet Extractor

DW-SXT-06 Soxhlet Extractor is for labs to make Soxhlet extraction, designed in accordance with the classical Soxhlet extraction method. This apparatus is reasonably designed, provides stable performance, high precision, time-saving operation, is an ideal Soxhlet extraction apparatus for foodstuff, oil&fat, feedstuff and other industries.

## Features

- A. Take water bath to heat, providing more even warming;
- B. Solvent for extraction can be recovered and used repeatedly;
- C. Extraction duration can be set up at random, alarm when time is out.

## **Technical Parameters**

1. Measurement range: for extract samples like cereals, feedstuff, oily seed, soil, etc.

- 2.Sample number:6/batch
- 3.Capacity of extraction flask:150ml/per
- 4.Sample amount:0-5g/per
- 5.Temp. range:ambient+5°C ~ 100°C
- 6.Power:220V±10V, 50Hz
- 7.Heating power:800W
- 8.Dimensions(mm):550x320x626
- 9.Weight:23kg