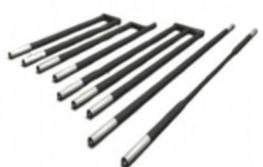

## **1400°C Chamber Muffle Furnace**

## Features

- Integrated Structure with elegant design
- Chamber Materials: Vacuum forming ceramic fiber, which has the advantage of no powder drops off with high temperature, and saving energy more than 50%.
- SHIMADEN (Japan) Microprocessor based self-tuning PID control provides optimum thermal
- Long life type S thermocouple.
- CE compliant
- Built-in RS485 port and USB adaptor as optional setting for computer control . it need to add extra fees .





**SIC Heating Element** 

**Furnace Inner Picture** 





## Specifications

|                               |                                                                                                                                            |             |             |             |             | 111         |          |
|-------------------------------|--------------------------------------------------------------------------------------------------------------------------------------------|-------------|-------------|-------------|-------------|-------------|----------|
| Model                         | STM-3-14                                                                                                                                   | STM-8-14    | STM-12-14   | STM-