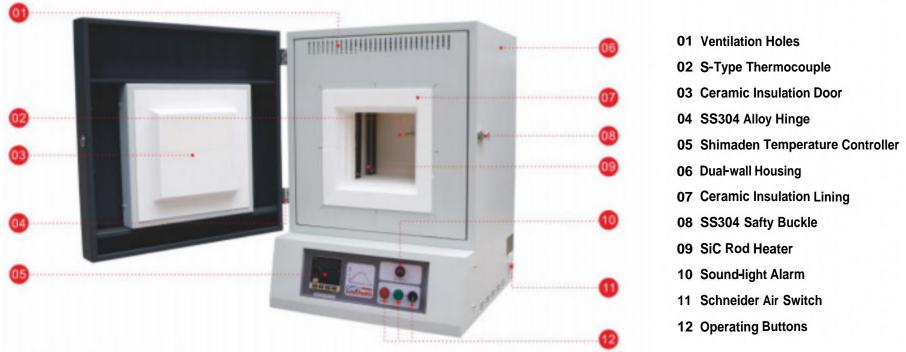

## Features

- Integrated Structure with elegant design
- Chamber Materials: Vacuum forming ceramic fiber, which has the advantage of no powder drops off with high temperature, and saving energy more than 50%.
- SHIMADEN (Japan) Microprocessor based self-tuning PID control provides optimum thermal
- Long life type S thermocouple.
- CE compliant
- Built-in RS485 port and USB adaptor as optional setting for computer control . it need to add extra fees .

## Specifications

|                               |                                                                                                                                            |             |             |             |             | 111         |          |
|-------------------------------|--------------------------------------------------------------------------------------------------------------------------------------------|-------------|-------------|-------------|-------------|-------------|----------|
| Model                         | STM-3-14                                                                                                                                   | STM-8-14    | STM-12-14   | STM-18-14   | STM-27-14   | STM-36-14   | OEM      |
| Inner Dimmensin<br>(WxDxH) mm | 150x150x150                                                                                                                                | 200x200x200 | 200x300x200 | 250x300x250 | 300*300*300 | 300x400x300 | Any size |
| Outer Dimension<br>(WxDxH) mm | 490x530x750                                                                                                                                | 575x580x825 | 590x680x835 | 610x700x860 | 650*670*900 | 650x770x900 |          |
| Туре                          | Benchtop                                                                                                                                   |             |             |             |             |             |          |
| Furnace structure             | Alumina Ceramic Chamber, Temperature control system, Heating element, Furnace shell ,Main<br>Electric Parts and other relative accessories |             |             |             |             |             |          |
| Max temperature               | 1400°C                                                                                                                                     |             |             |             |             |             |          |
| Continue Temp.                | 1300°C                                                                                                                                     |             |             |             |             |             |          |
| Power supply                  | 220V/3KW                                                                                                                                   | 220V/5KW    | 220V/5KW    | 220V/6KW    | 380V/9KW    | 380V/12KW   |          |
| Heating element               | High quality Silicon Carbide Rod (SIC) heater                                                                                              |             |             |             |             |             |          |
| Chamber material              | High temperature 1500 Type polycrystal alumina ceramic fiber material                                                                      |             |             |             |             |             |          |
| Temp precision                | ±1°C                                                                                                                                       |             |             |             |             |             |          |
| Thermocouple                  | S type                                                                                                                                     |             |             |             |             |             |          |
| Temp controller               | SHIMADEN (Japan) brand intelligent microcomputer PID controller can program 4 groups 32 segmen                                             |             |             |             |             |             |          |
| Electronic Parts              | SCHNAIDER (France ) electronics brand                                                                                                      |             |             |             |             |             |          |
| Heating rate                  | $\leq$ 25°C/min ( suggest 15°C/min for longer life using of furnace )                                                                      |             |             |             |             |             |          |
| Safety protection             | Overheat and thermocouple-break alarm                                                                                                      |             |             |             |             |             |          |
| Certification                 | ISO9001 CE SGS                                                                                                                             |             |             |             |             |             |          |
| Furnace shell                 | High quality cold-rolled steel sheets CNC processing                                                                                       |             |             |             |             |             |          |
| Insulation                    | High quality thermal insulation material to ensure a good uniformity                                                                       |             |             |             |             |             |          |
| Accessories                   | One pair of high temperature gloves , One pair of crucible tong , one catalog and operation manual                                         |             |             |             |             |             |          |
| Optional                      | Paperless recorder , Stainless steel exhaust chimney , Quartz /Alumina crucible                                                            |             |             |             |             |             |          |
|                               | 1                                                                                                                                          |             |             |             |             |             |          |