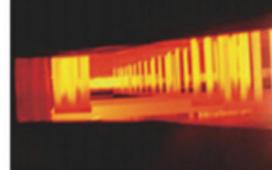

## **1400°C Chamber Muffle Furnace**

## Features

- Integrated Structure with elegant design
- Chamber Materials: Vacuum forming ceramic fiber, which has the advantage of no powder drops off with high temperature, and saving energy more than 50%.
- SHIMADEN (Japan) Microprocessor based self-tuning PID control provides optimum thermal
- Long life type S thermocouple.
- CE compliant
- Built-in RS485 port and USB adaptor as optional setting for computer control . it need to add extra fees .





**SIC Heating Element** 

**Furnace Inner Picture** 





## Specifications

|                               |                                                                                                                                            |             |             |             |             | 111         |          |
|-------------------------------|--------------------------------------------------------------------------------------------------------------------------------------------|-------------|-------------|-------------|-------------|-------------|----------|
| Model                         | STM-3-14                                                                                                                                   | STM-8-14    | STM-12-14   | STM-18