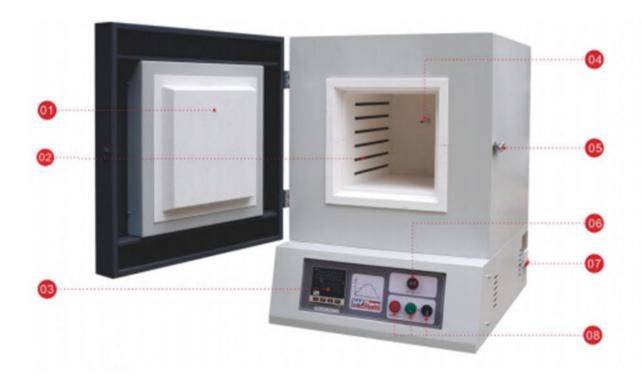

**Heat Distribution Profile Diagram** 

- 01 Ceramic Insulation Door
- 02 HRE Resistance Wire
- 03 Shimaden Temperature Controller
- 04 N Type Thermocouple
- 05 SS304 Safty Buckle
- 06 Sound -light Alarm
- 07 Schneider Air Switch
- 08 Operating Buttons