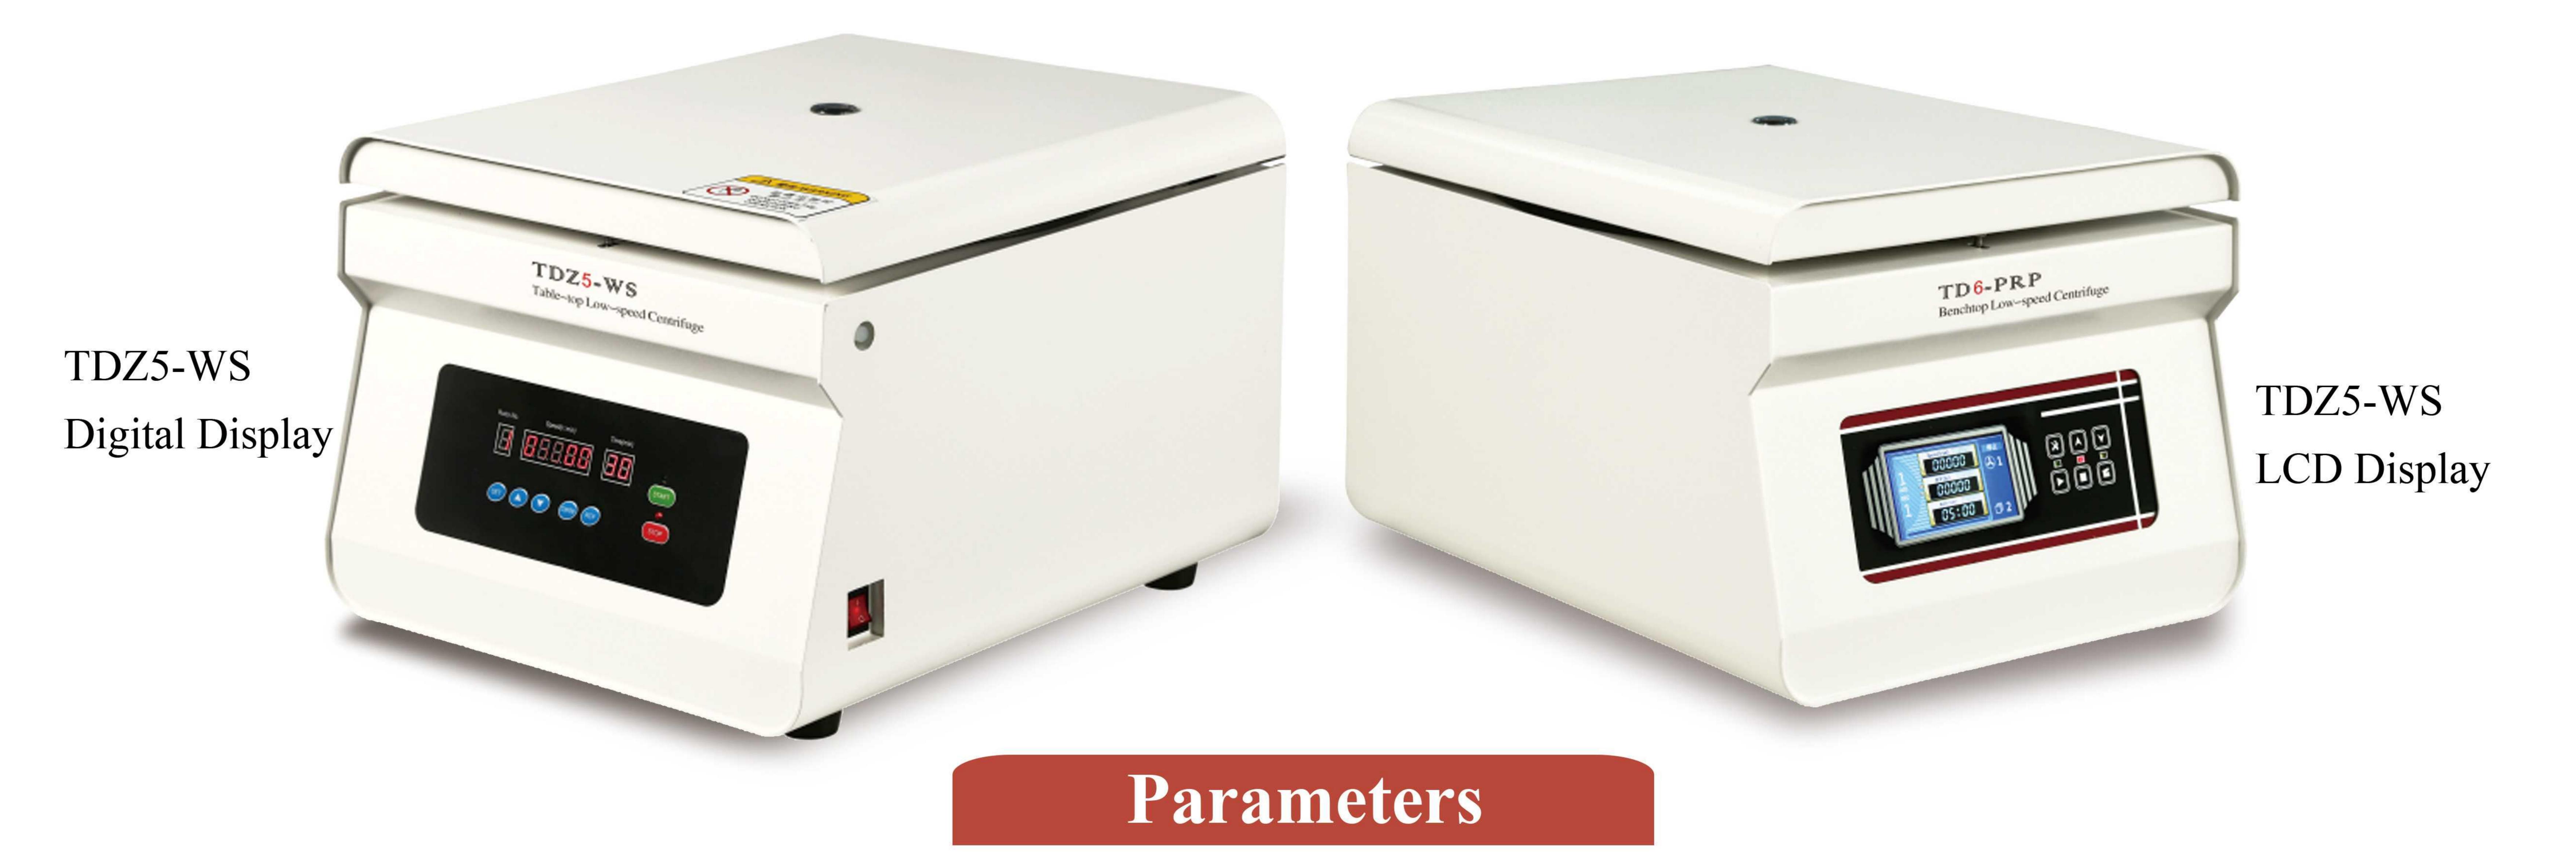

## Benchtop Automatic Balance Low-Speed centrifuge TDZ5-WS

TDZ5-WS low speed centrifuge are widely used in medical and Biological Field, Health Examination center, and laboratories etc.

## Features:

- Stainless Steel Chamber, Full metal structure and microprocessor controlled
- ◆ Safety Interlock system that prevents opening the centrifuge lid during running.
- With Emergency lid lock release, in case of power off.
- Imbalance sensor, Over speed
- 10 programs can be stored, quickly recall the last used program.
- With air cooling fans to avoid high temperature with long time working.
- Digital or LCD display for choose, which indicated the Speed, time, RCF etc.