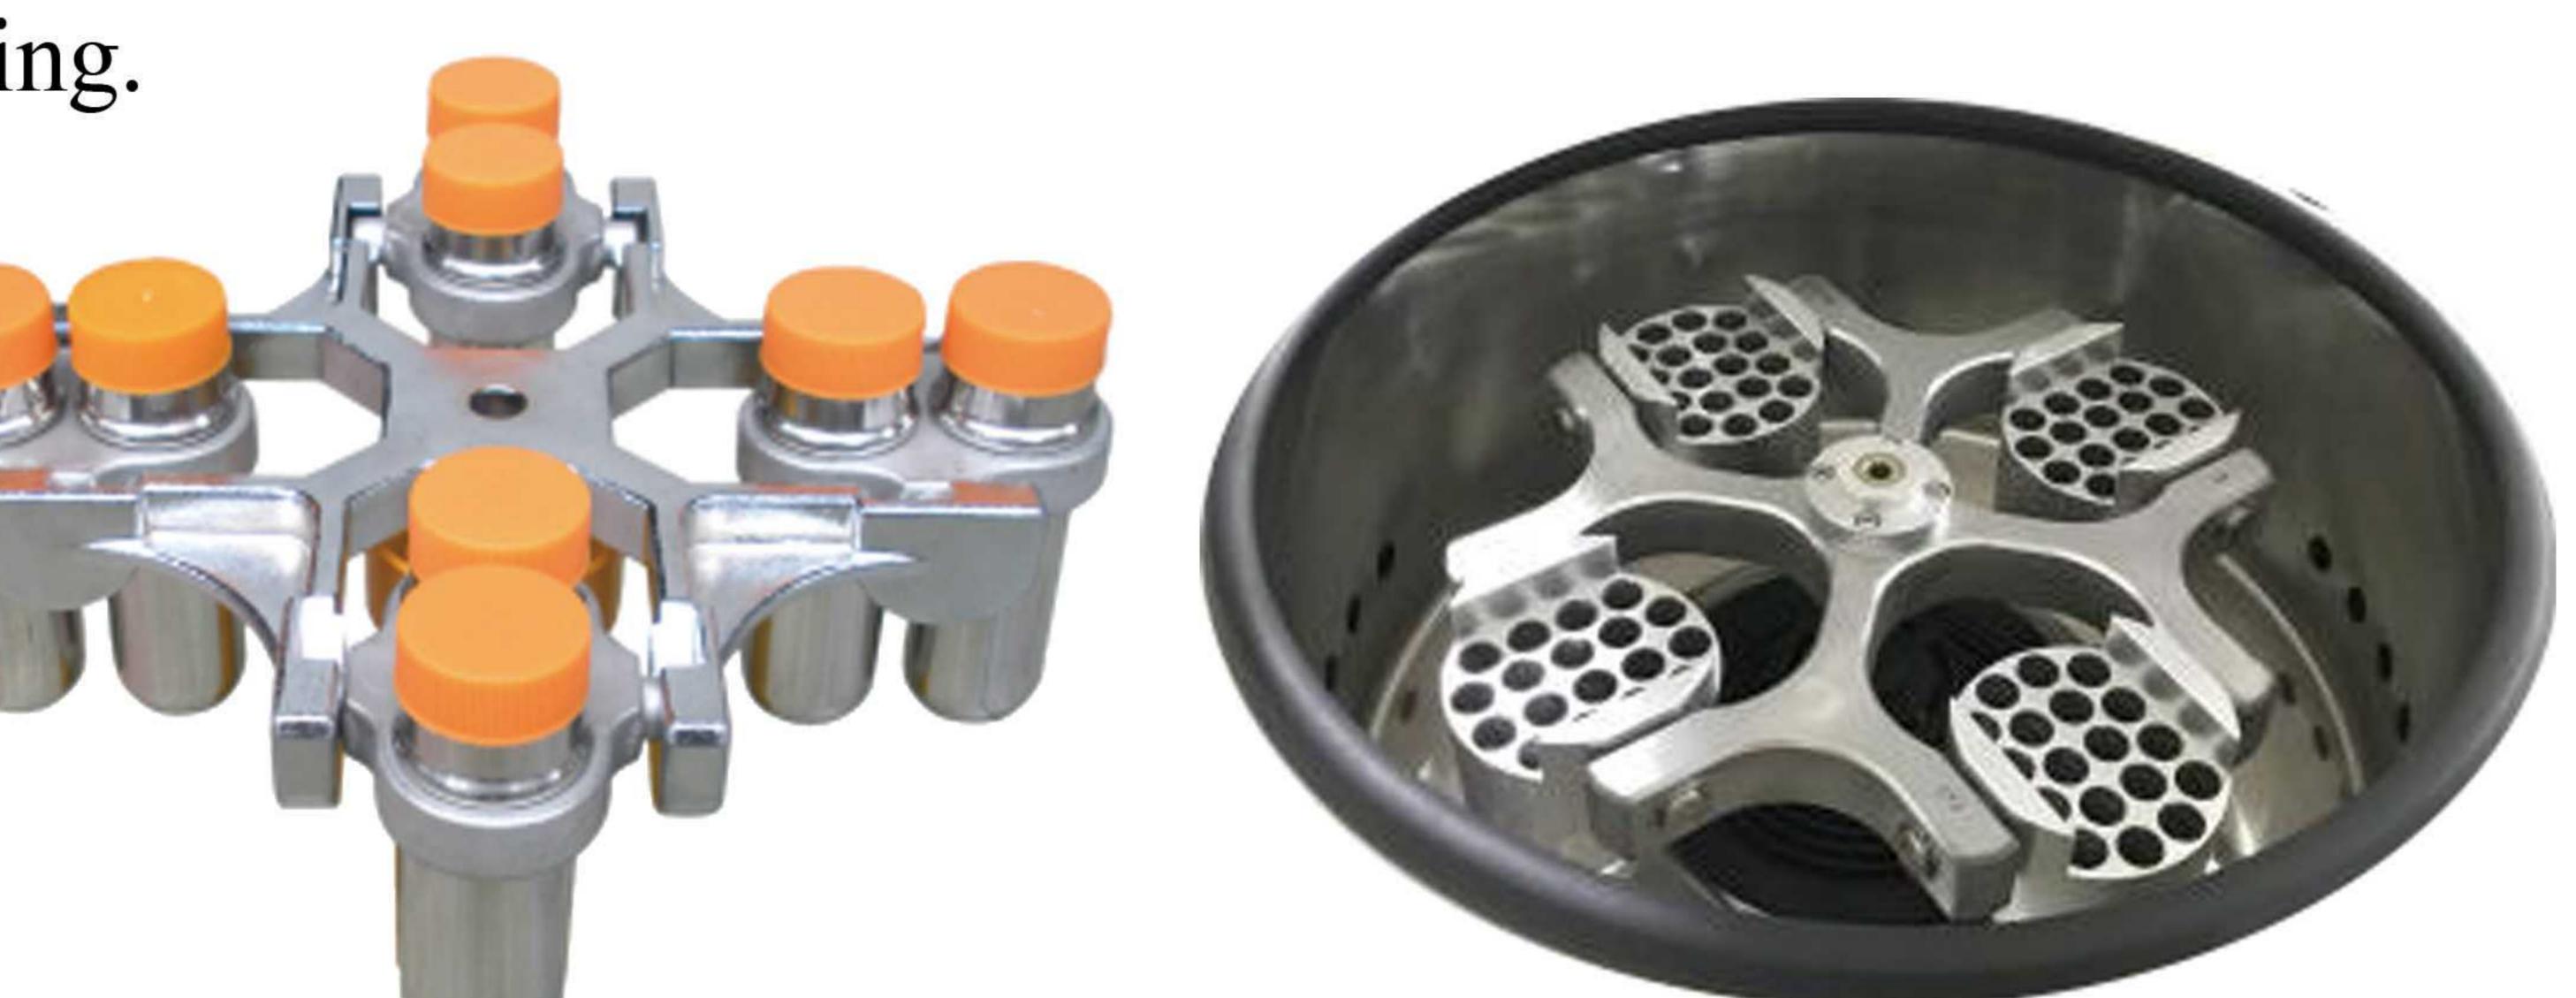

| Model            | TDZ5-WS                           |               |          |
|------------------|-----------------------------------|---------------|----------|
| Max Speed        | 5500r/min                         |               |          |
| Speed Accuracy   | $\pm 10 rpm$                      |               |          |
| Max RCF          | 5220×g                            |               |          |
| Timer Range      | 0~99mins                          |               |          |
| Noise            | ≤65dB(A)                          |               |          |
| Power Supply     | AC220V & 110V 50Hz 5A             |               |          |
| Dimension        | $580\times450\times360$ mm(L×W×H) |               |          |
| Weight           | 39kg                              |               |          |
| Rotor No.        | Rotor Capacity                    | Speed (r/min) | RCF (xg) |
| No.1 Angle Rotor | 12×10/15ml                        | 5500          | 5220     |
| Vo.2 Swing Rotor | 4×100ml                           | 4000          | 3020     |
| No.3 Swing Rotor | 8×50ml                            | 4000          | 3020     |
|                  | 8×100ml                           | 4000          | 3020     |
| No.4 Swing Rotor | 32×10/15ml                        | 4000          | 3020     |
| No.5 Swing Rotor | 24×10/15ml                        | 4000          | 3020     |
| No.6 Swing Rotor | 16×10/15ml                        | 4000          | 3020     |
| No.7 Swing Rotor | 48×5ml                            | 4000          | 3020     |
| No.8 Swing Rotor | 4×250ml                           | 4000          | 3300     |
|                  | 48×10/15ml                        | 4000          | 3000     |
| No.9 Swing Rotor | 72×2/5ml                          |               | 2300     |
|                  |                                   |               |          |