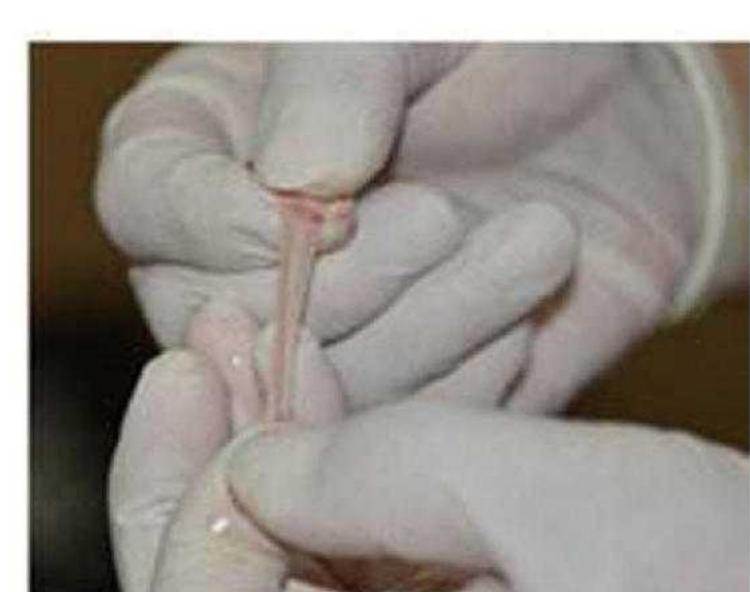

## CGF-iPRF-APRF-PRP centrifuge TD4A

TD4A is PRP (platelet-rich Plasma), PRF (platelet-rich fibrin) and (CGF)Concentrate Growth Factors centrifuge, It's widely used in Dental hospital, Plastic surgery, Orthopedics department, and Maxillo facial surgery.