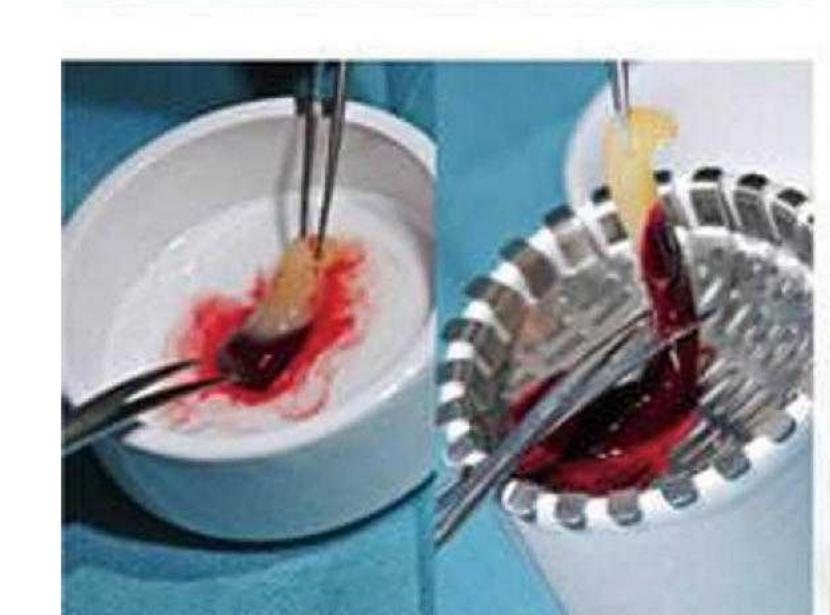

## CGF-iPRF-APRF-PRP centrifuge TD4A

TD4A is PRP (platelet-rich Plasma), PRF (platelet-rich fibrin) and (CGF)Concentrate Growth Factors centrifuge, It's widely used in Dental hospital, Plastic surgery, Orthopedics department, and Maxillo facial surgery.