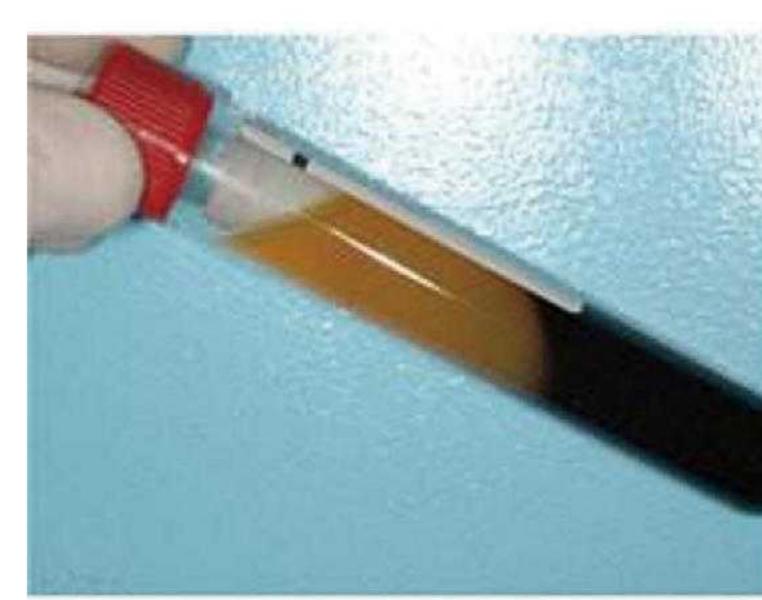

## CGF-iPRF-APRF-PRP centrifuge TD4A

TD4A is PRP (platelet-rich Plasma), PRF (platelet-rich fibrin) and (CGF)Concentrate Growth Factors centrifuge, It's widely used in Dental hospital, Plastic surgery, Orthopedics department, and Maxillo facial surgery.