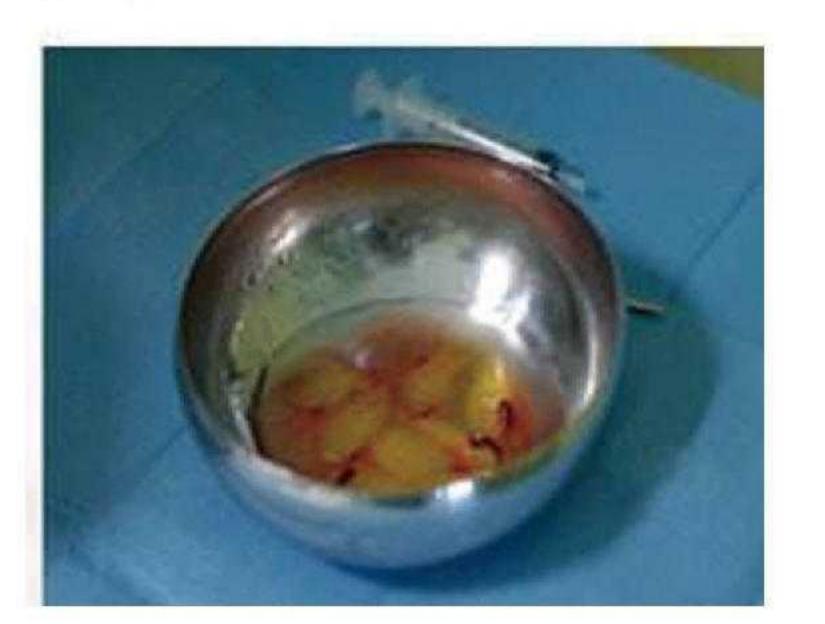

## CGF-iPRF-APRF-PRP centrifuge TD4A

TD4A is PRP (platelet-rich Plasma), PRF (platelet-rich fibrin) and (CGF)Concentrate Growth Factors centrifuge, It's widely used in Dental hospital, Plastic surgery, Orthopedics department, and Maxillo facial surgery.