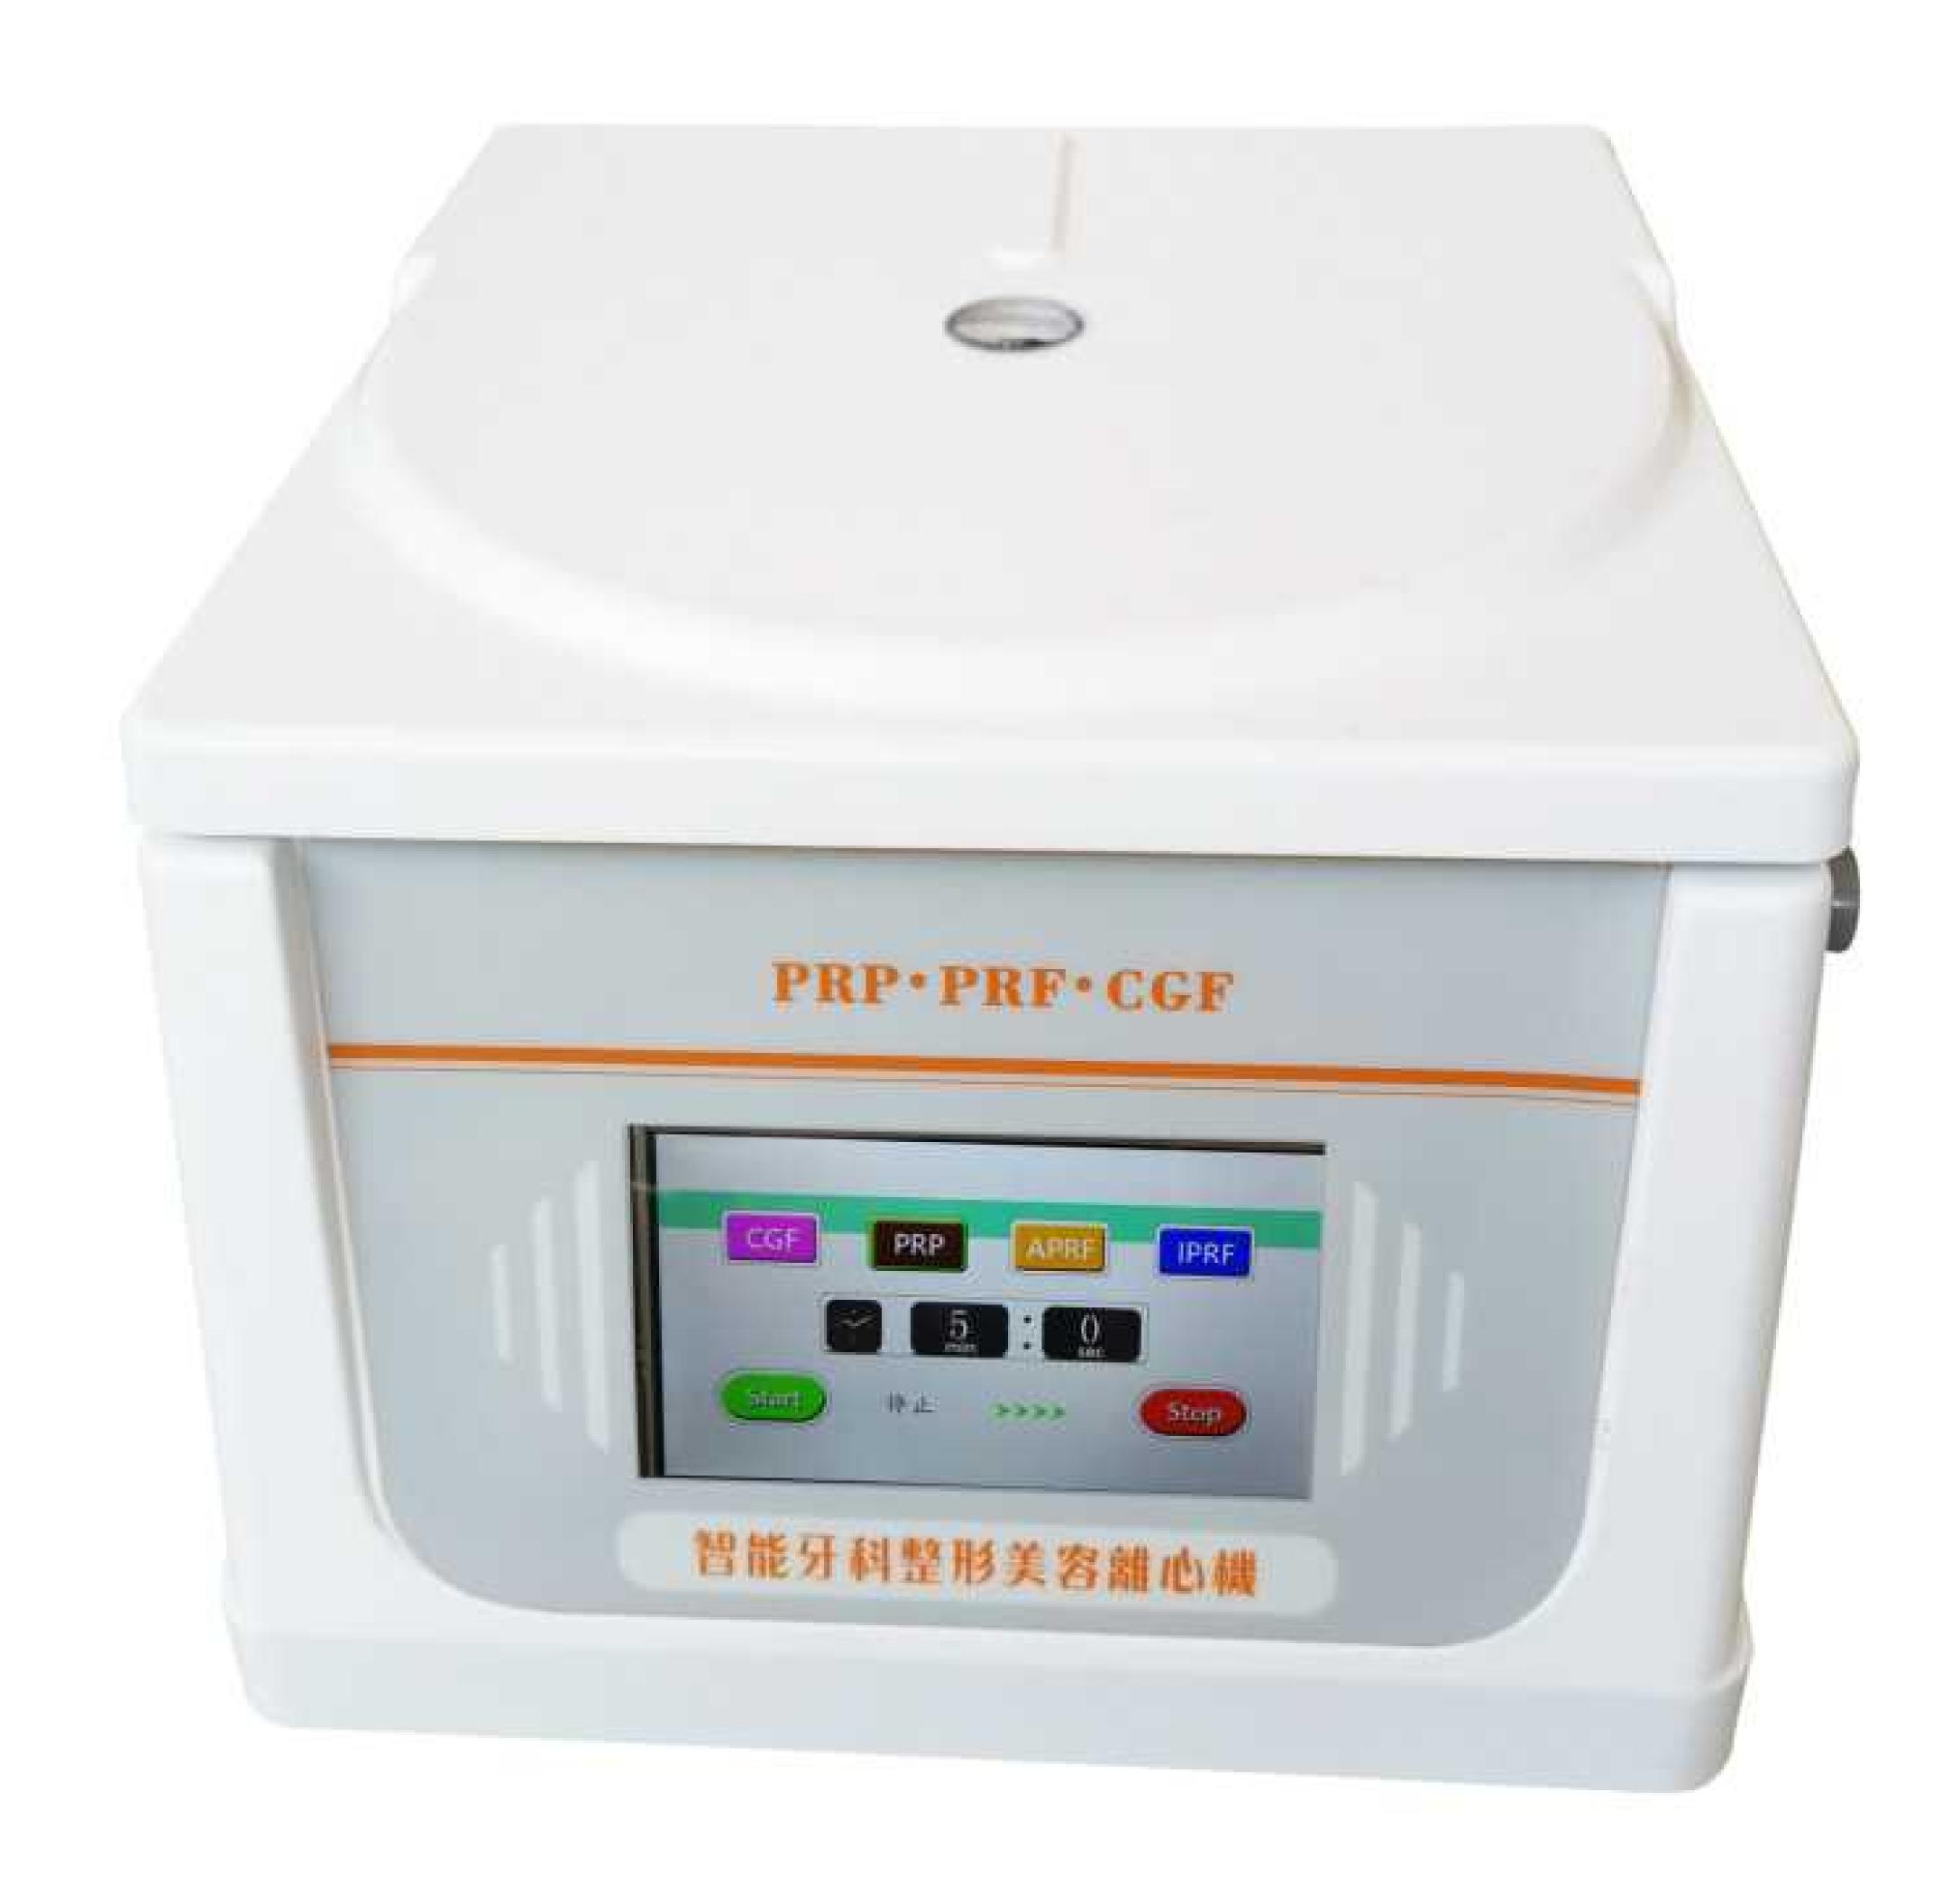

## CGF-iPRF-APRF-PRP centrifuge TD4A

TD4A is PRP (platelet-rich Plasma), PRF (platelet-rich fibrin) and (CGF)Concentrate Growth Factors centrifuge, It's widely used in Dental hospital, Plastic surgery, Orthopedics department, and Maxillo facial surgery.

## Features

- 1. With compact structure, low noise and light weight
- 2. Large LCD display, with touch panel. Easy to operate
- 3. High efficiency for extract.
- 4. With dedicated program for PRP, iPRF, APRF, CGF, also can used for ordinary medical use

## Parameters

| Model            | TD4A                                |                      |           |           |      |            |  |
|------------------|-------------------------------------|----------------------|-----------|-----------|------|------------|--|
| Max Speed        |                                     | 4000r/min            |           |           |      |            |  |
| Rotor            | Capacity                            |                      | Max Speed |           | M    | Max RCF    |  |
| NO.1 Angle Rotor | 6*10/15ml                           |                      | 4000r/min |           | 18   | 1880xg     |  |
| NO.2 Angle Rotor | 8*10/15ml                           |                      |           | 4000r/min | 18   | 1800xg     |  |
| Program          | No.1                                | No.2                 |           | No.3      | No.4 | No.5       |  |
|                  | CGF                                 | PRP                  |           | A-PRF     | iPRF | adjustable |  |
| Motor            | Microprocessor & Brushless DC Motor |                      |           |           |      |            |  |
| Timer Range      | 0~99min                             |                      |           |           |      |            |  |
| Noise            | $\leq$ 50dB(A)                      |                      |           |           |      |            |  |
| Power Supply     | AC220V&110V 50Hz 2A                 |                      |           |           |      |            |  |
| Dimension        |                                     | 315*270*215mm(L*W*H) |           |           |      |            |  |
| Weight           |                                     | 5kg                  |           |           |      |            |  |