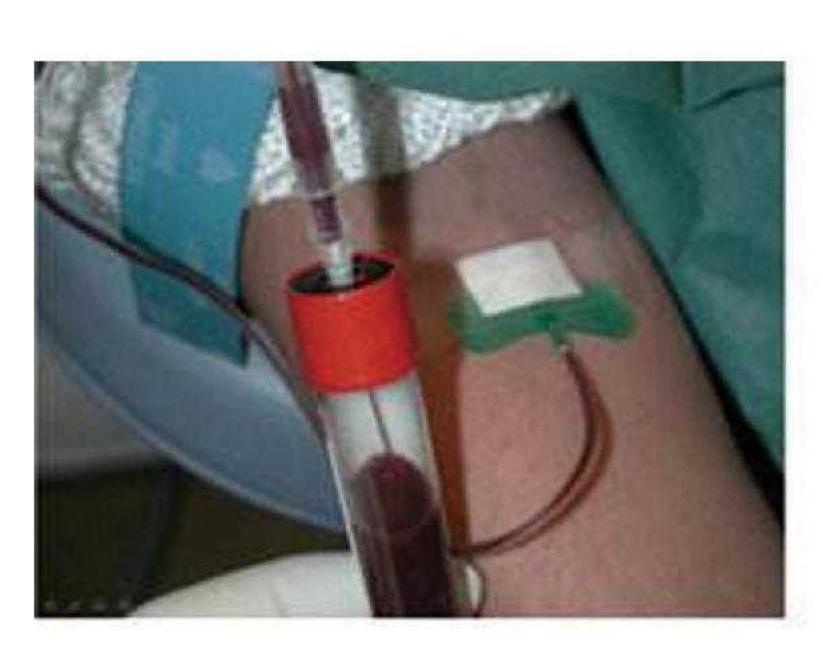

## CGF-iPRF-APRF-PRP centrifuge TD4A

TD4A is PRP (platelet-rich Plasma), PRF (platelet-rich fibrin) and (CGF)Concentrate Growth Factors centrifuge, It's widely used in Dental hospital, Plastic surgery, Orthopedics department, and Maxillo facial surgery.