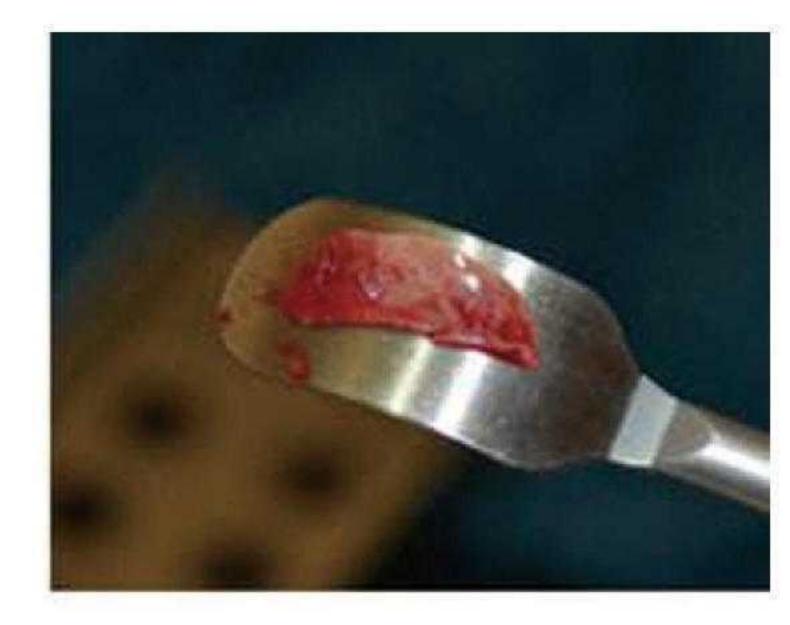

## CGF-iPRF-APRF-PRP centrifuge TD4A

TD4A is PRP (platelet-rich Plasma), PRF (platelet-rich fibrin) and (CGF)Concentrate Growth Factors centrifuge, It's widely used in Dental hospital, Plastic surgery, Orthopedics department, and Maxillo facial surgery.