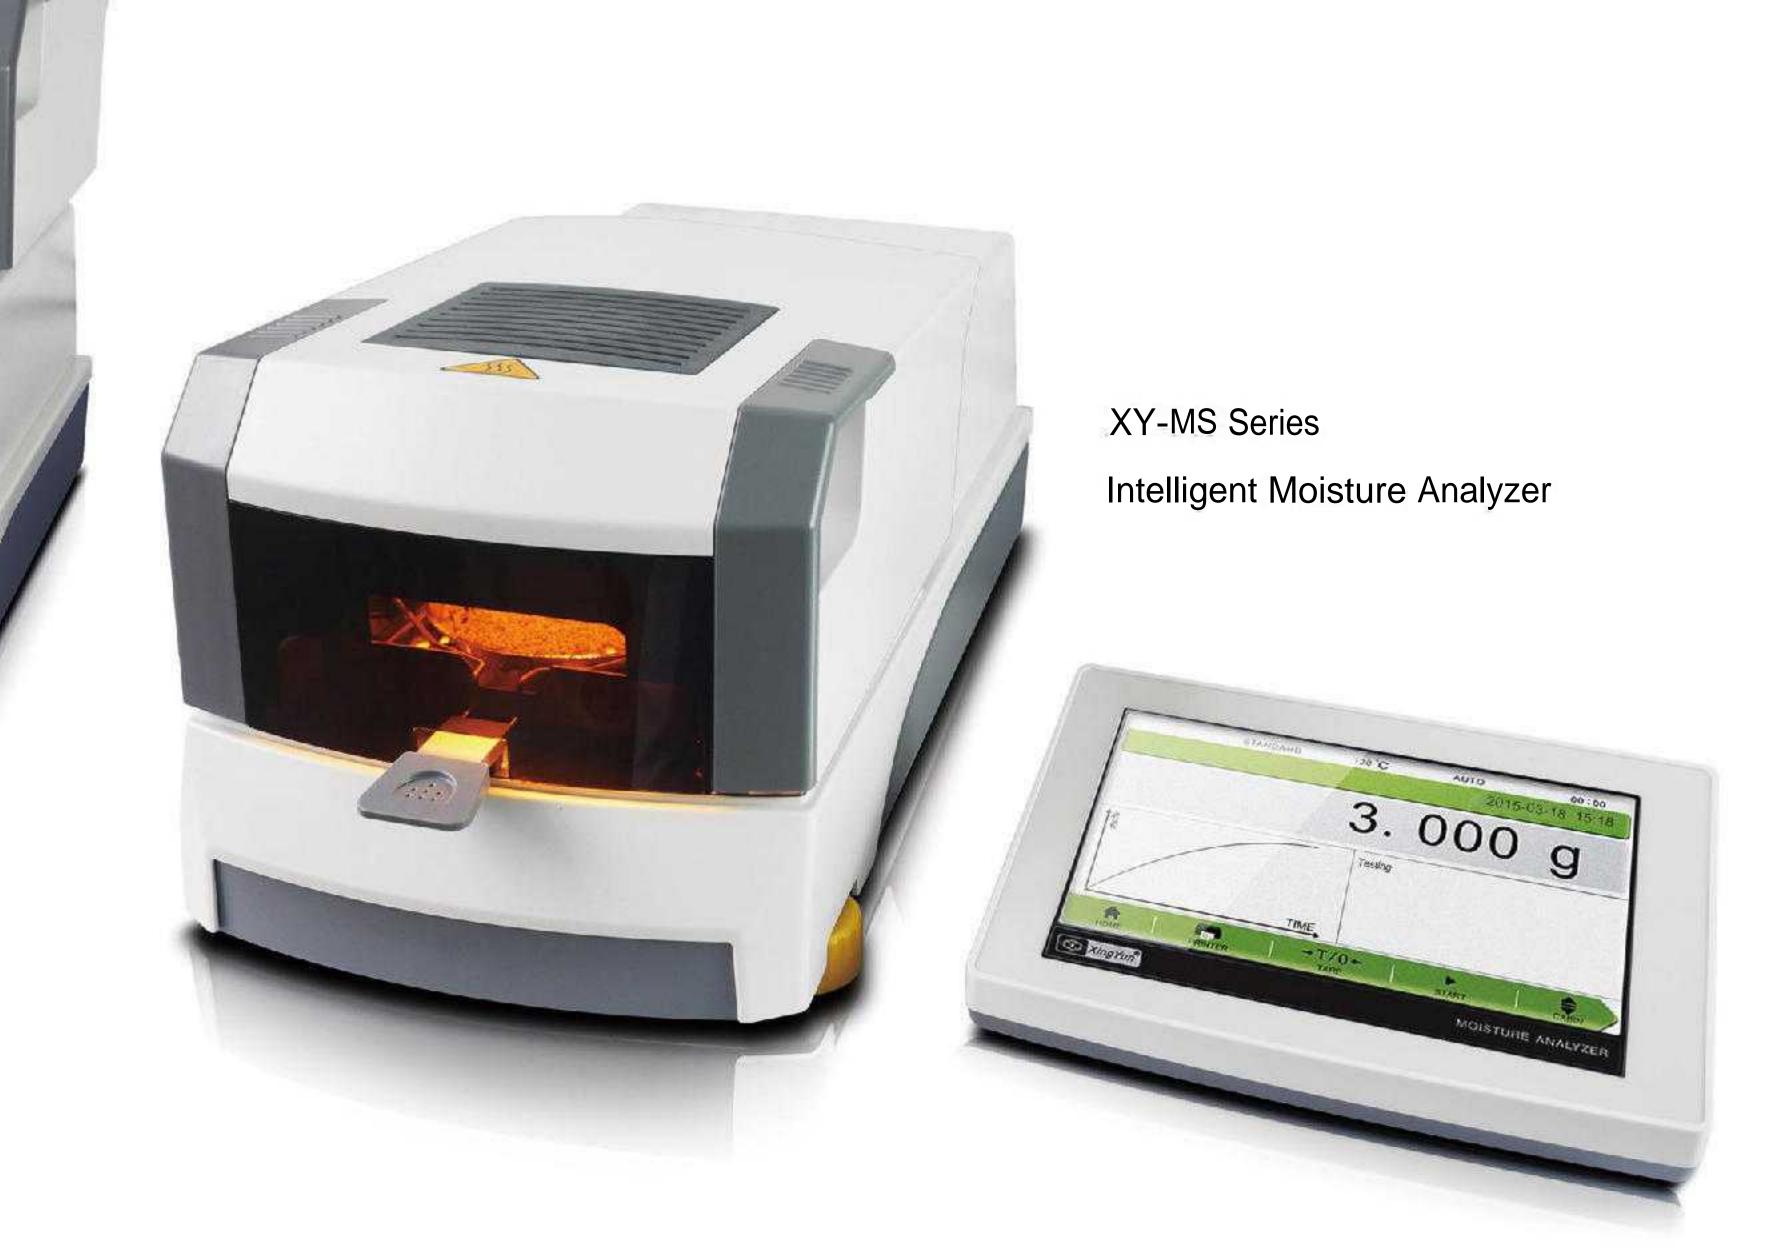

## DW-MS Automatic Intelligent Moisture Analyzer

## Features

- Full automatic opening and closing hatch/open transparent window. It can prevent the influence of lifting the cover by human.
- 7-inch high-definition intelligent touch screen: real-time dynamic curve analysis, direct display of moisture percentage / dry weight percentage / dry weight.
- FTigh bright halogen lamp. Limit heating temperature is 30 °C.
- Imported polymer materials / high temperature resistant molding.
- Double motor drive / double fan design.
- Intelligent dual temperature control/multi-layer stainless steel heating chamber.
- Four layers of stainless steel heated inner cabin to improve the efficiency.
- Removable test cover, convenient for replacement of accessories.
- Intelligent anti pinch and automatic detection opening function to effectively protect the user and the mechanical system of the instrument.
- Fast system update and upgrade.