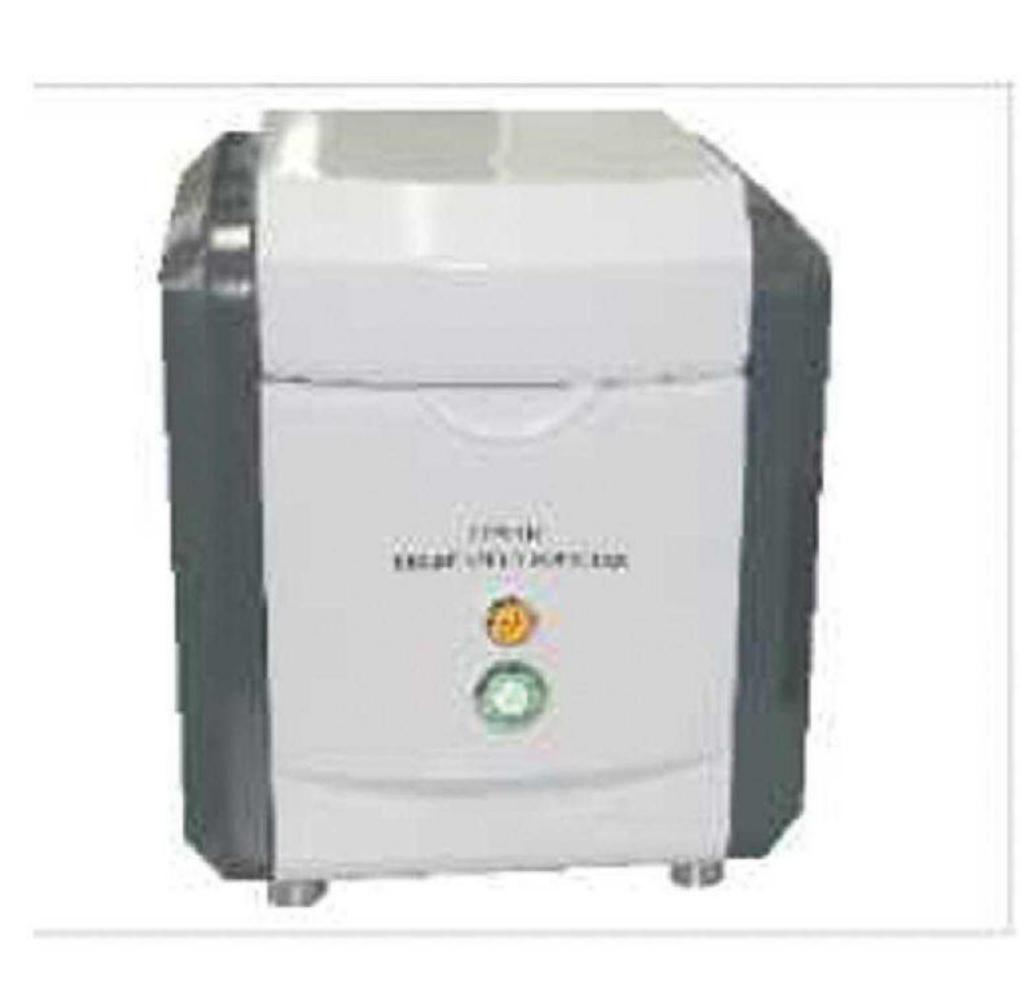

## DW-EDX 800

DW-EDX 800 meets the demands of precious metal testing by virtue of its unique configuration, full-functional test software and user- friendly operation interface. It makes test easier and simpler with its humanized design.

DW-EDX 800 uses efficient proportional counter. With fair and reasonable price positioning, brand new and fashionable appearance, humanized and convenient operation, it fully meets the requirements of precious metal analysis and plating thickness measurement.

#### Configurations

Single sample chamber Proportional counter MCA
High Voltage Generator