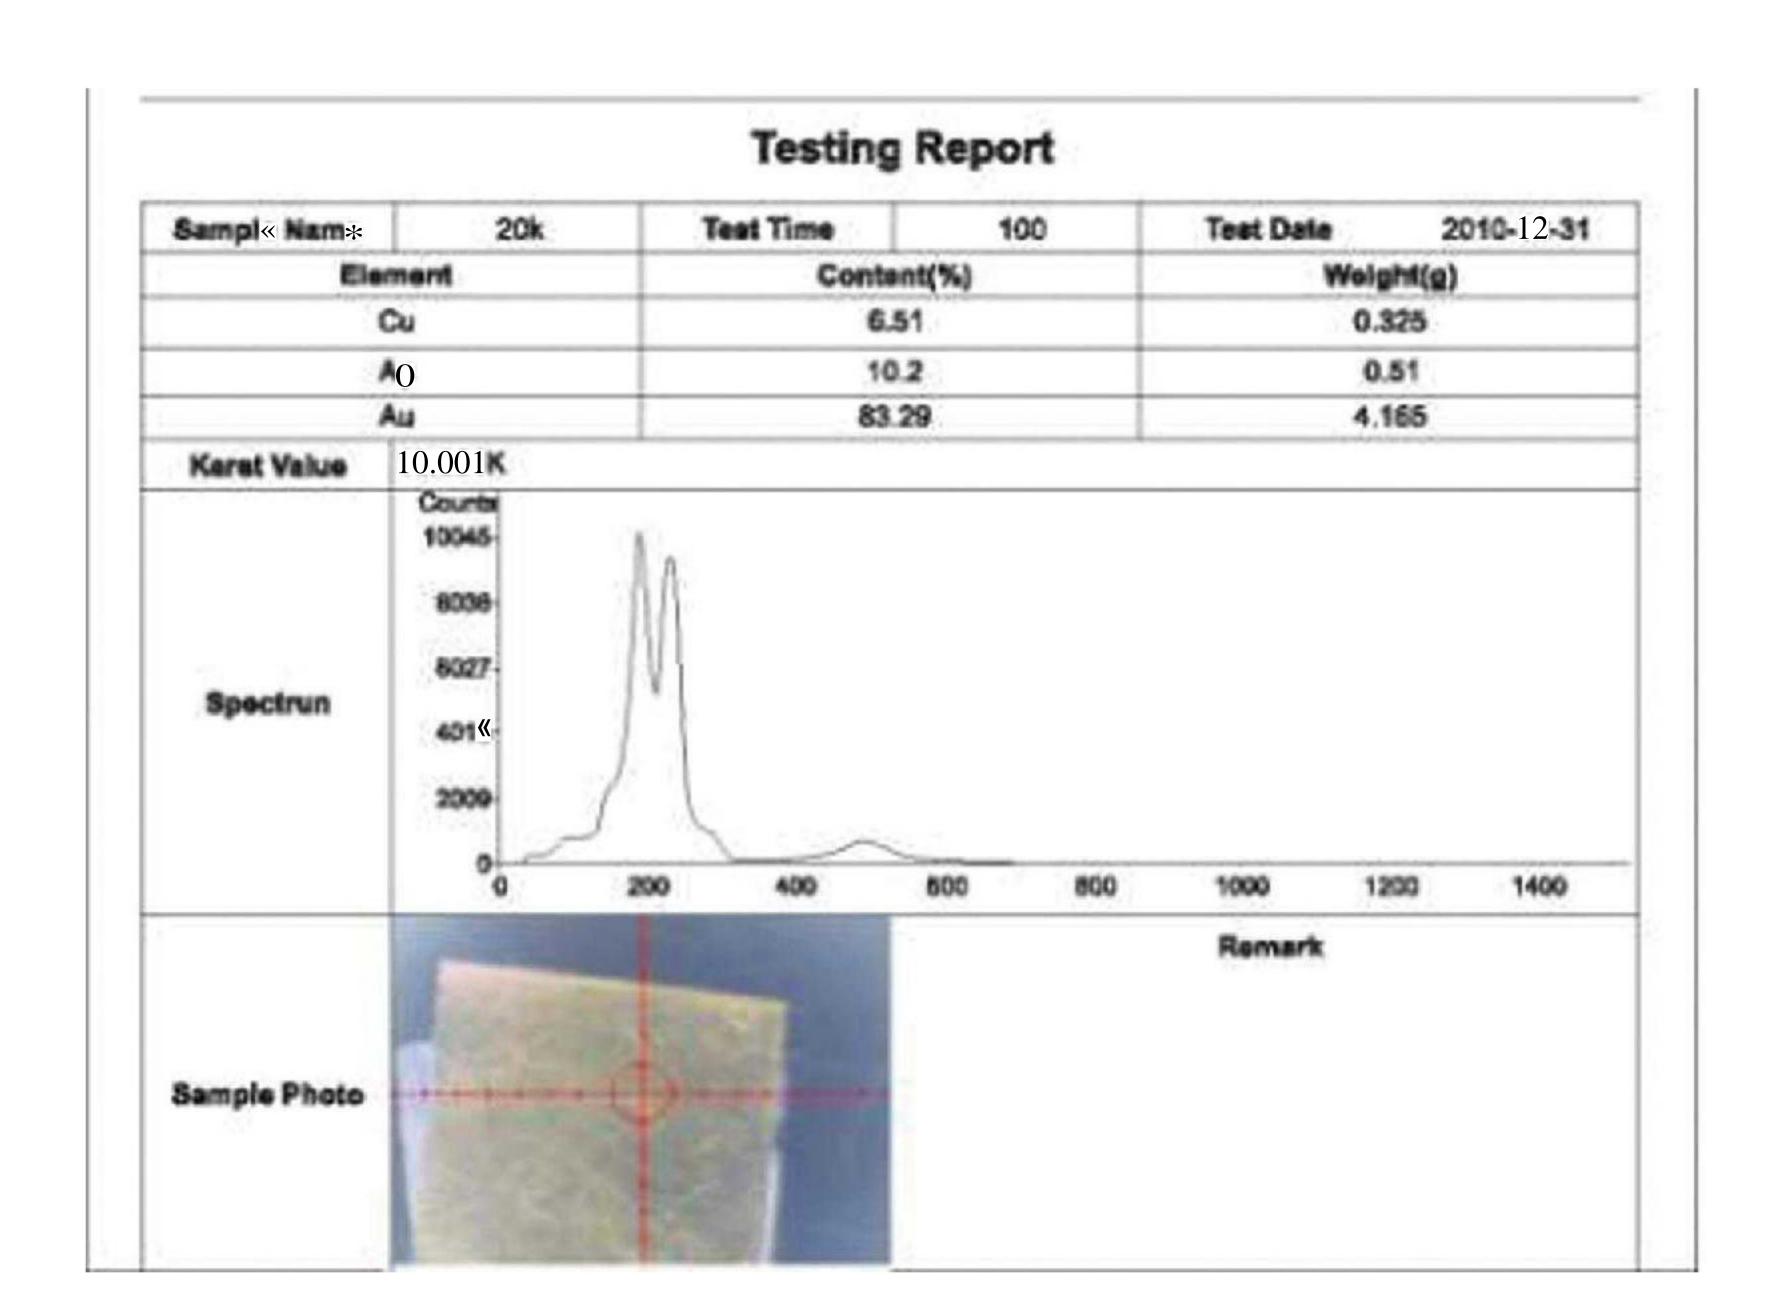

It makes test easier and simpler with its humanized design.

DW-EDX 800 uses efficient proportional counter. With fair and reasonable price positioning, brand new and fashionable appearance, humanized and convenient operation, it fully meets the requirements of precious metal analysis and plating thickness measurement.

### Applications

◆ Content testing of precious metals Au, Cu, Ag in all kinds of ornaments
 Mainly used in precious metal and ornament processing industries; banks, ornament sale and gold shop









#### Configurations

Single sample chamber Proportional counter MCA
High Voltage Generator

## Application Software





#### Specifications

Range of measurable elements: Au, Ag, Cu, Zn, Ni etc.

Sample form: Solid

Long-term operating stability: 0.1% (Au≥95%)

X-ray tube



#### Precious Metal Testing Example Spectrum