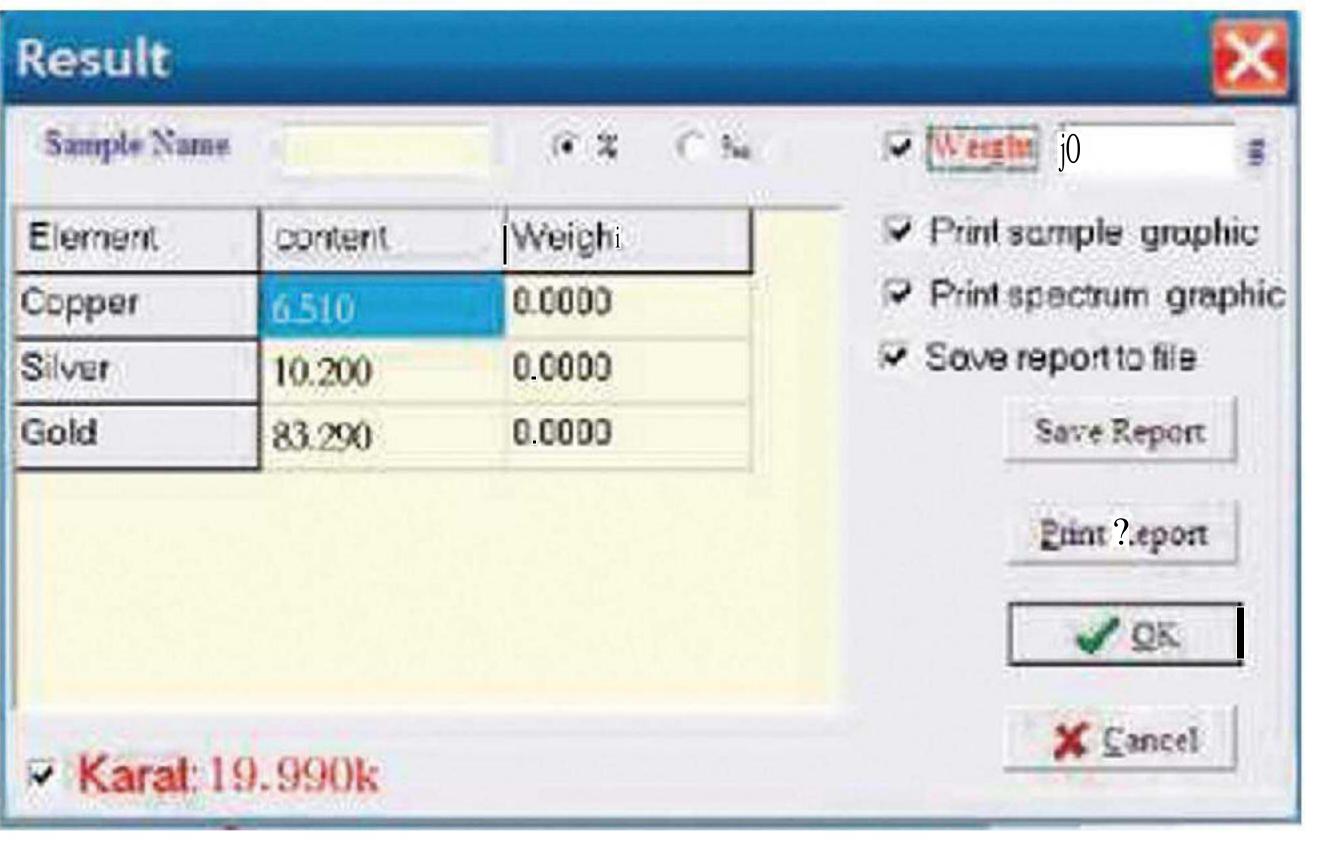

00 meets the demands of precious metal testing by virtue of its unique configuration, full-functional test software and user- friendly operation interface. It makes test easier and simpler with its humanized design.

DW-EDX 800 uses efficient proportional counter. With fair and reasonable price positioning, brand new and fashionable appearance, humanized and convenient operation, it fully meets the requirements of precious metal analysis and plating thickness measurement.

### Applications

◆ Content testing of precious metals Au, Cu, Ag in all kinds of ornaments
 Mainly used in precious metal and ornament processing industries; banks, ornament sale and gold shop









#### Configurations

Single sample chamber Proportional counter MCA
High Voltage Generator

## Application Software





#### Specifications

Range of measurable elements: Au, Ag, Cu, Zn, Ni etc.

Sample form: Solid

Long-term operating stability: 0.1% (Au≥95%)

X-ray tube



#### Precious Metal Testing Example Spectrum