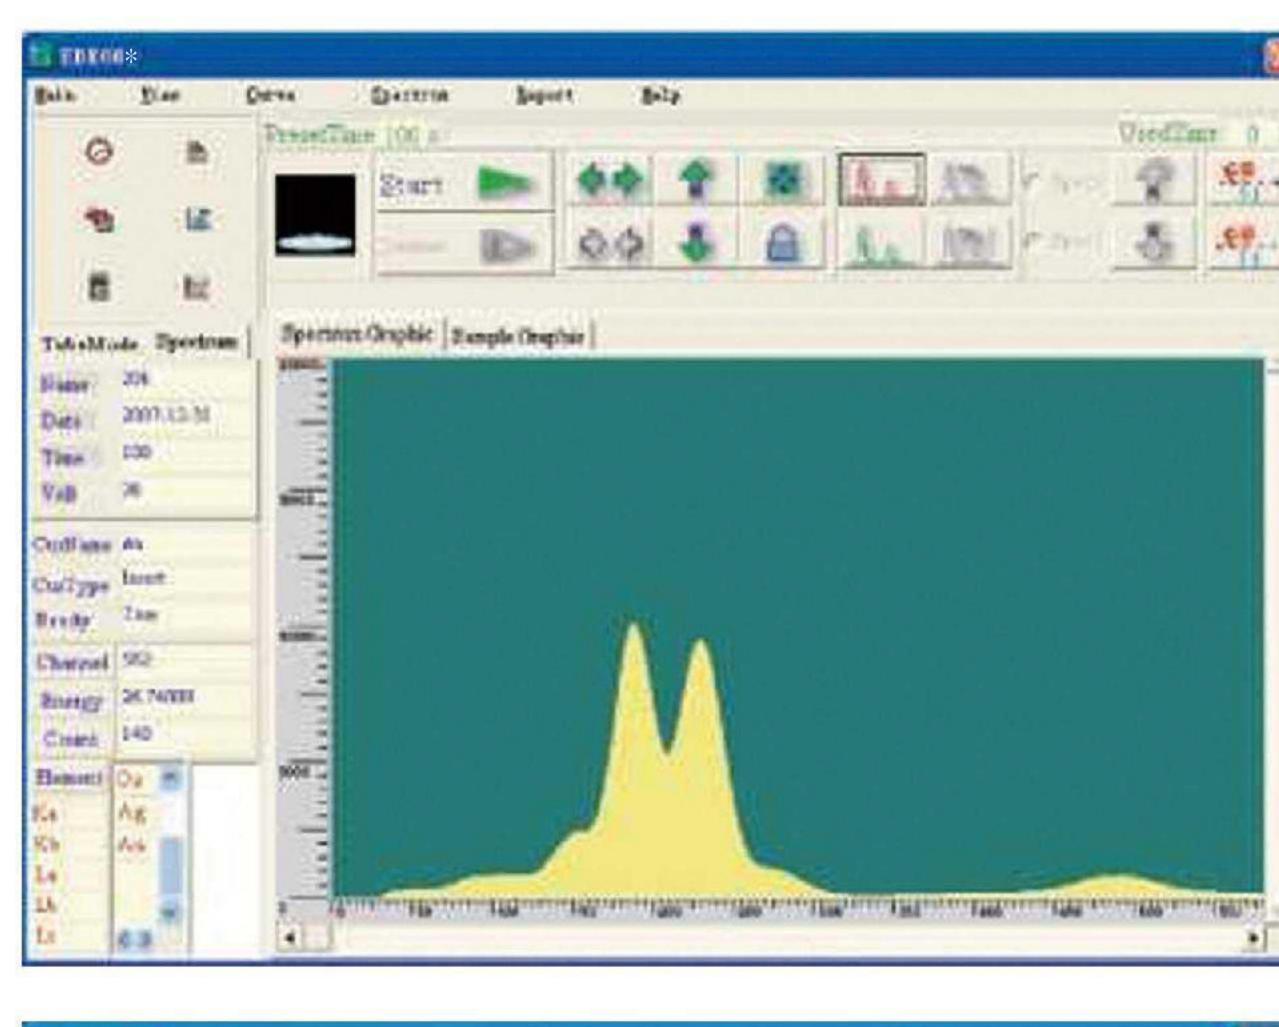

800 meets the demands of precious metal testing by virtue of its unique configuration, full-functional test software and user- friendly operation interface. It makes test easier and simpler with its humanized design.

DW-EDX 800 uses efficient proportional counter. With fair and reasonable price positioning, brand new and fashionable appearance, humanized and convenient operation, it fully meets the requirements of precious metal analysis and plating thickness measurement.

### Applications

◆ Content testing of precious metals Au, Cu, Ag in all kinds of ornaments
 Mainly used in precious metal and ornament processing industries; banks, ornament sale and gold shop









#### Configurations

Single sample chamber Proportional counter MCA
High Voltage Generator

## Application Software





#### Specifications

Range of measurable elements: Au, Ag, Cu, Zn, Ni etc.

Sample form: Solid

Long-term operating stability: 0.1% (Au≥95%)

X-ray tube



#### Precious Metal Testing Example Spectrum