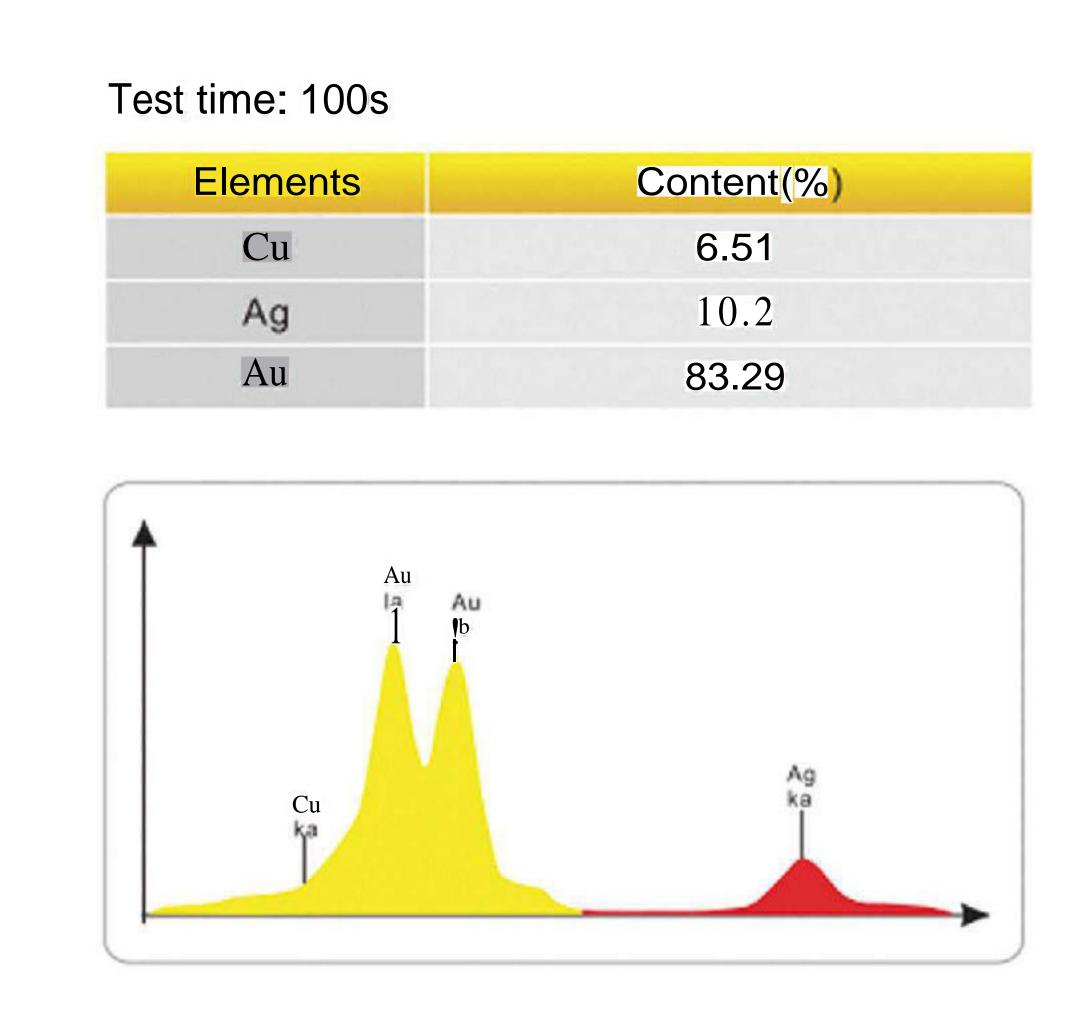

d design.

DW-EDX 800 uses efficient proportional counter. With fair and reasonable price positioning, brand new and fashionable appearance, humanized and convenient operation, it fully meets the requirements of precious metal analysis and plating thickness measurement.

### Applications

◆ Content testing of precious metals Au, Cu, Ag in all kinds of ornaments
 Mainly used in precious metal and ornament processing industries; banks, ornament sale and gold shop









#### Configurations

Single sample chamber Proportional counter MCA
High Voltage Generator

## Application Software





#### Specifications

Range of measurable elements: Au, Ag, Cu, Zn, Ni etc.

Sample form: Solid

Long-term operating stability: 0.1% (Au≥95%)

X-ray tube



#### Precious Metal Testing Example Spectrum