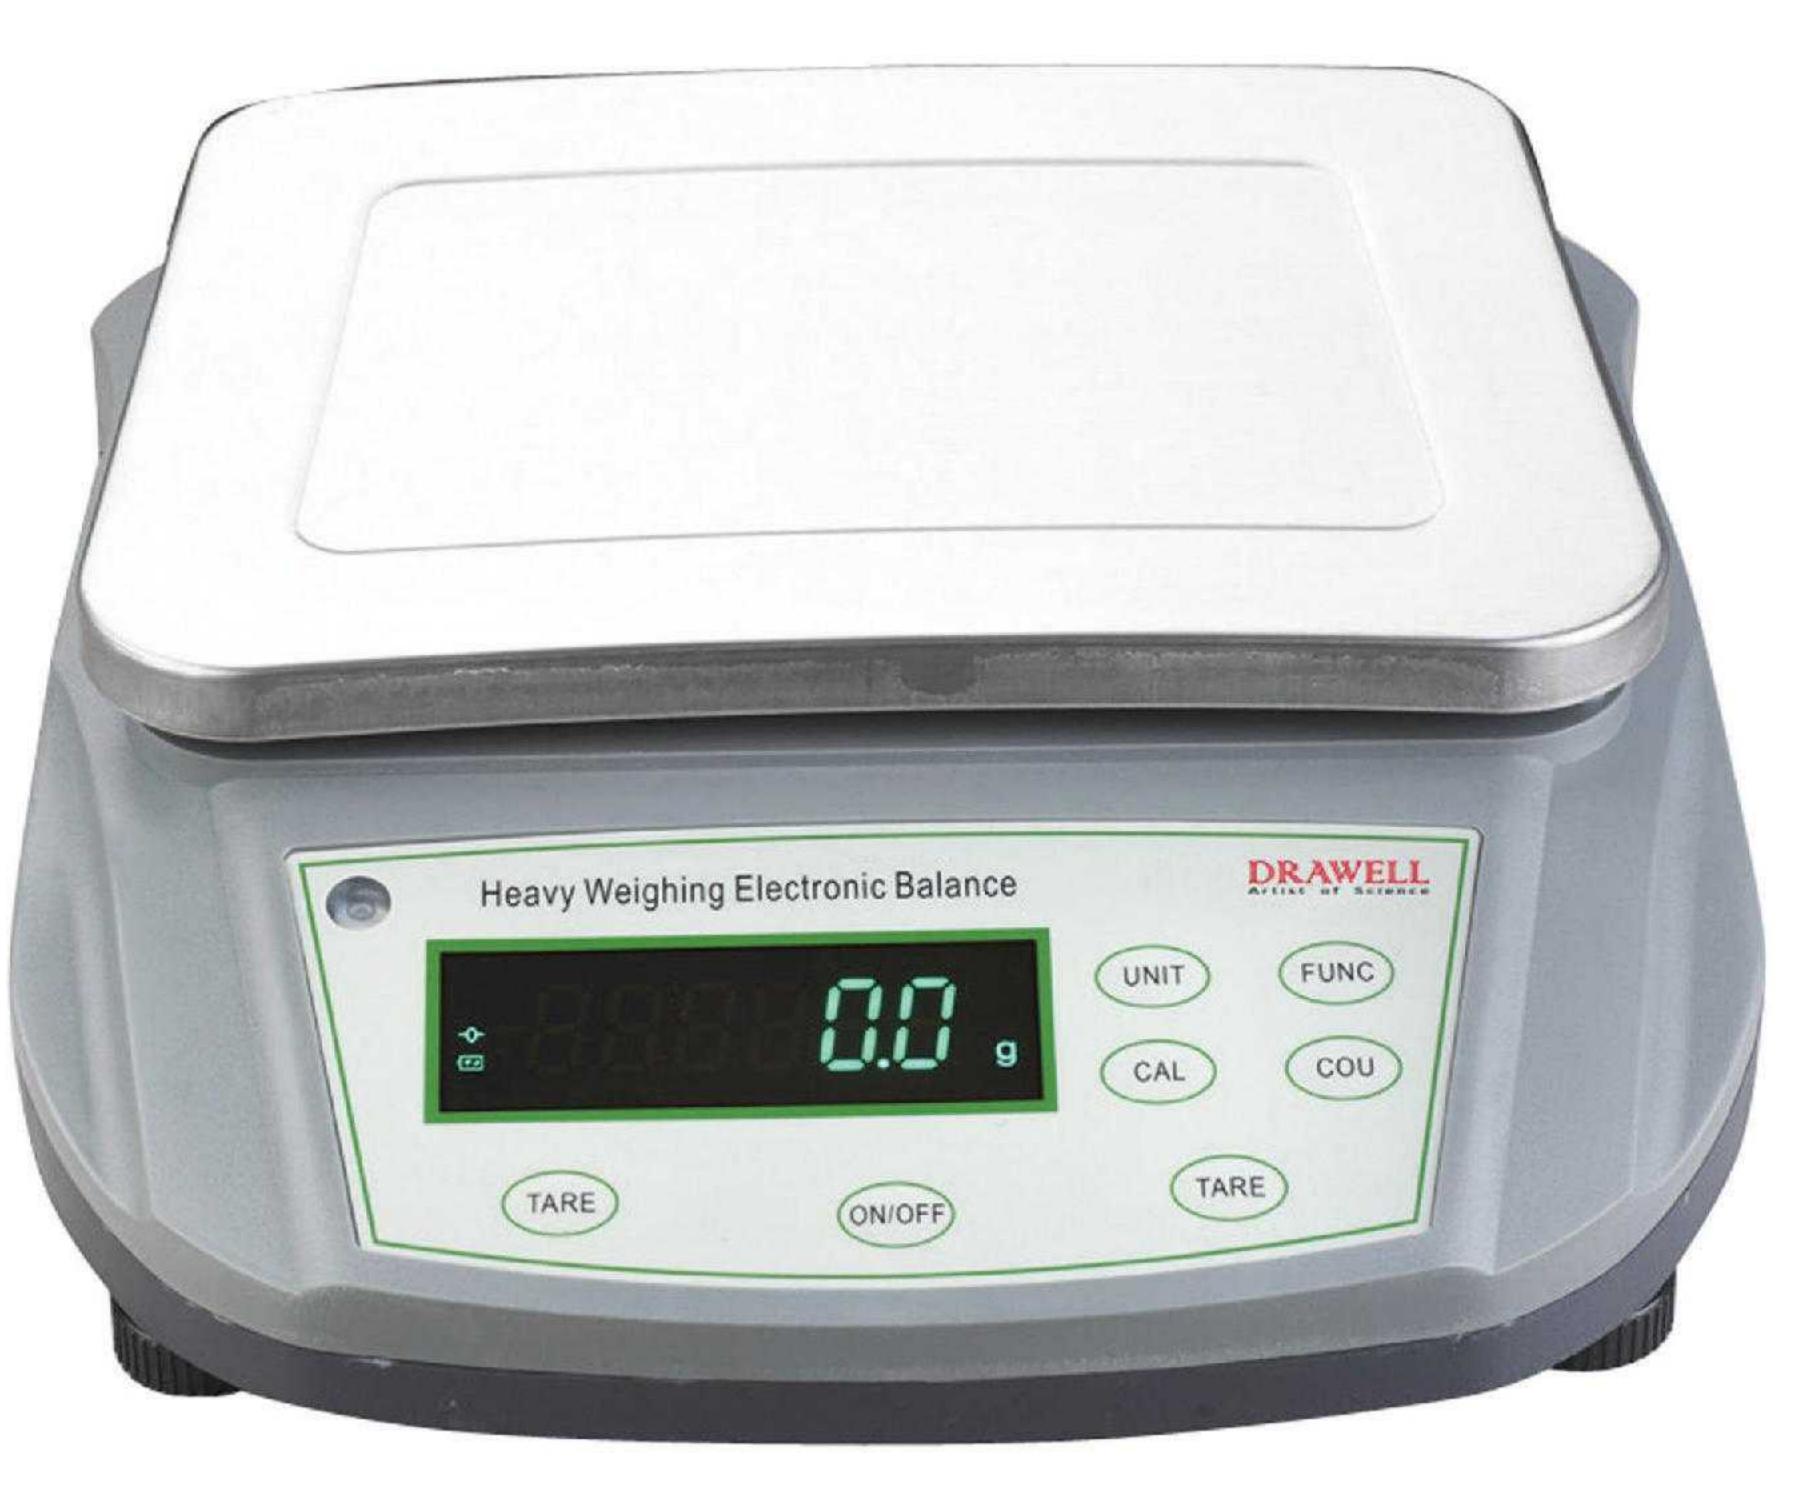

## **0.1g YP Electronic Balance** (External Calibration)

## • High precision loadcell.

- Rugged Plastic Housing.
- Big size Stainless Steel Platter.
- High contrast easy to read LED display.
- Built-in rechargeable battery last up to 7 days.
- Height adjustable feet.
- Full capacity substraction
- Stabilization time 1.5 seconds
- Panel simple para una facil operacion
- Overload Protection
- Below Balance Weighing Facility
- Checking Weighing, piece counting function.

## Specifications

| Model        | <b>YP2001D</b> | <b>YP6001D</b> | <b>YP10001D</b> | <b>YP15001D</b> | <b>YP20001D</b> | <b>YP30001D</b> | <b>YP50001D</b> |
|--------------|----------------|----------------|-----------------|-----------------|-----------------|-----------------|-----------------|
| Capacity     | <b>0-200g</b>  | <b>0-600g</b>  | <b>0-1000g</b>  | <b>0-1500g</b>  | <b>0-2000g</b>  | <b>0-3000g</b>  | <b>0-5000g</b>  |
| Readability  | 0.1g           |                |                 |                 |                 |                 |                 |
| Repeatbility | ±0.2g          |                |                 |                 |                 |                 |                 |
| Linearity    | ±0.2g          |                |                 |                 |                 |                 |                 |
| Pan size     | 335*235mm      |                |                 |                 |                 |                 |                 |
| Dimensions   | 370*370*125    | Smm            |                 |                 |                 |                 |                 |
| Net Weight   | <b>5000g</b>   |                |                 |                 |                 |                 |                 |