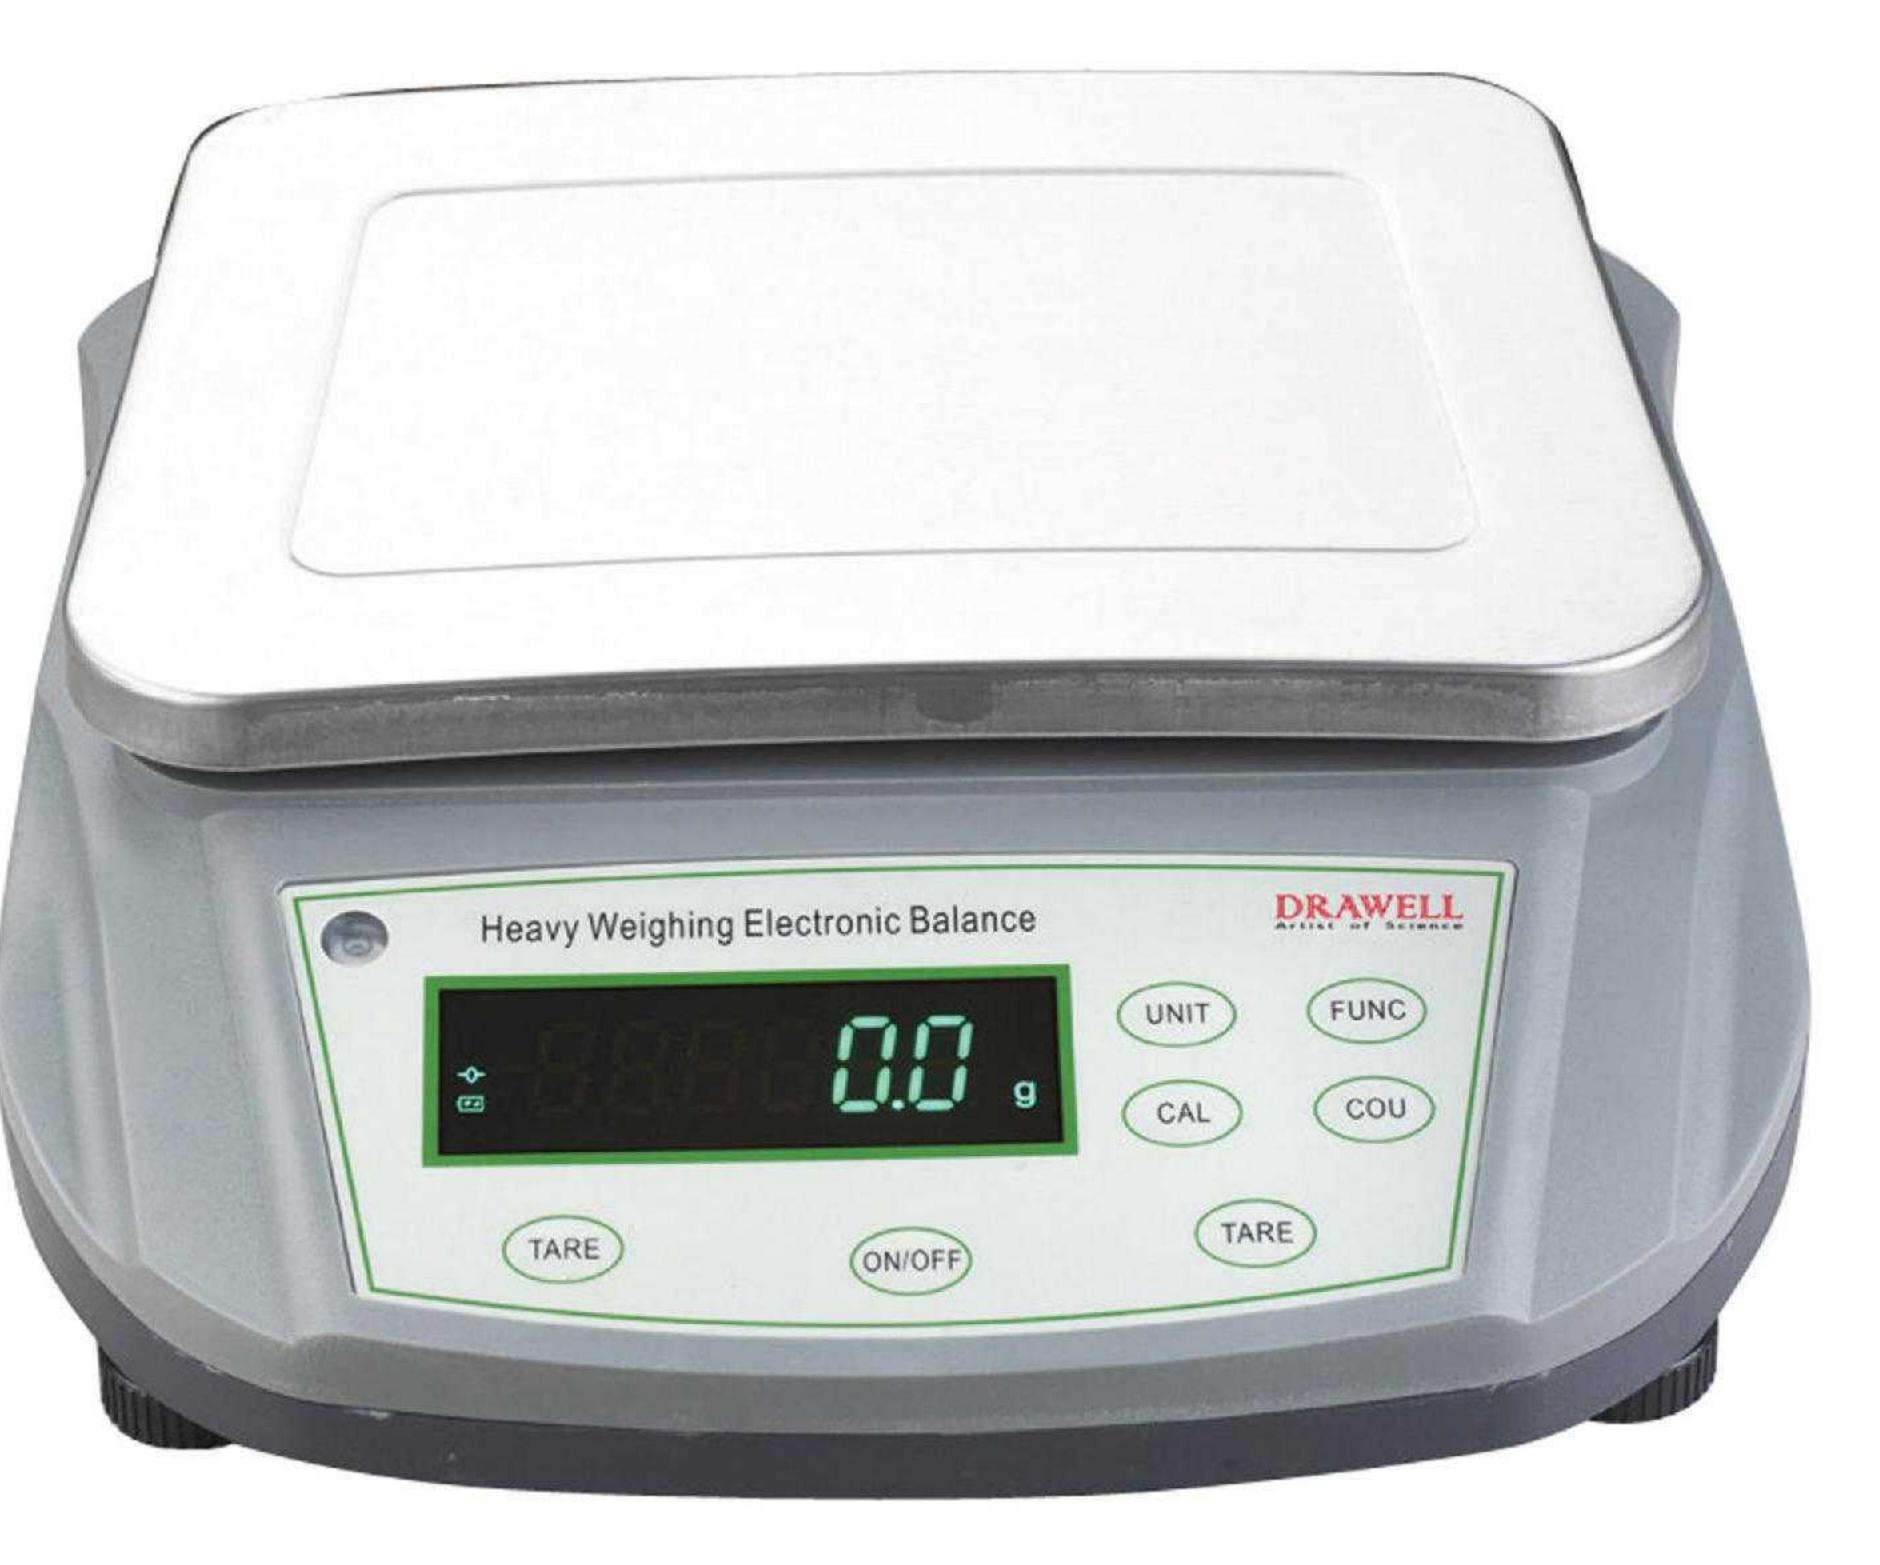

## 0.1g /1g YP Large Balance LED

- High precision loadcell.
- Rugged Plastic Housing.
- Big size Stainless Steel Platter.
- High contrast easy to read LED display.
- Built-in rechargeable battery last up to 7 days.
- Height adjustable feet.
- Full capacity substraction
- Stabilization time 1.5 seconds
- Panel simple para una facil operation
- Overload Protection
- Below Balance Weighing Facility
- Checking Weighing, piece counting function.
- RS232 Interface.

## Specifications

| Model        | <b>YP60001L</b> | <b>YP100001L</b> | <b>YP150001L</b> | <b>YP200001L</b> | <b>YP300001L</b> | <b>YP15000L</b> | <b>YP30000L</b> |  |
|--------------|-----------------|------------------|------------------|------------------|------------------|-----------------|-----------------|--|
| Capacity     | <b>0-6000g</b>  | <b>0-10000g</b>  | <b>0-15000g</b>  | <b>0-20000g</b>  | <b>0-30000g</b>  | <b>0-15000g</b> | <b>0-30000g</b> |  |
| Readability  | <b>0.1g</b>     |                  |                  |                  |                  | <b>1g</b>       |                 |  |
| Repeatbility | ±0.2g           | ±0.2g            |                  |                  |                  |                 | ±2g             |  |
| Linearity    | ±0.2g           |                  | ±2g              |                  |                  |                 |                 |  |
| Pan size     | 335*235mm       |                  |                  |                  |                  |                 |                 |  |
| Dimensions   | 370*370*125     | Smm              |                  |                  |                  |                 |                 |  |
| Net Weight   | <b>5000g</b>    |                  |                  |                  |                  |                 |                 |  |