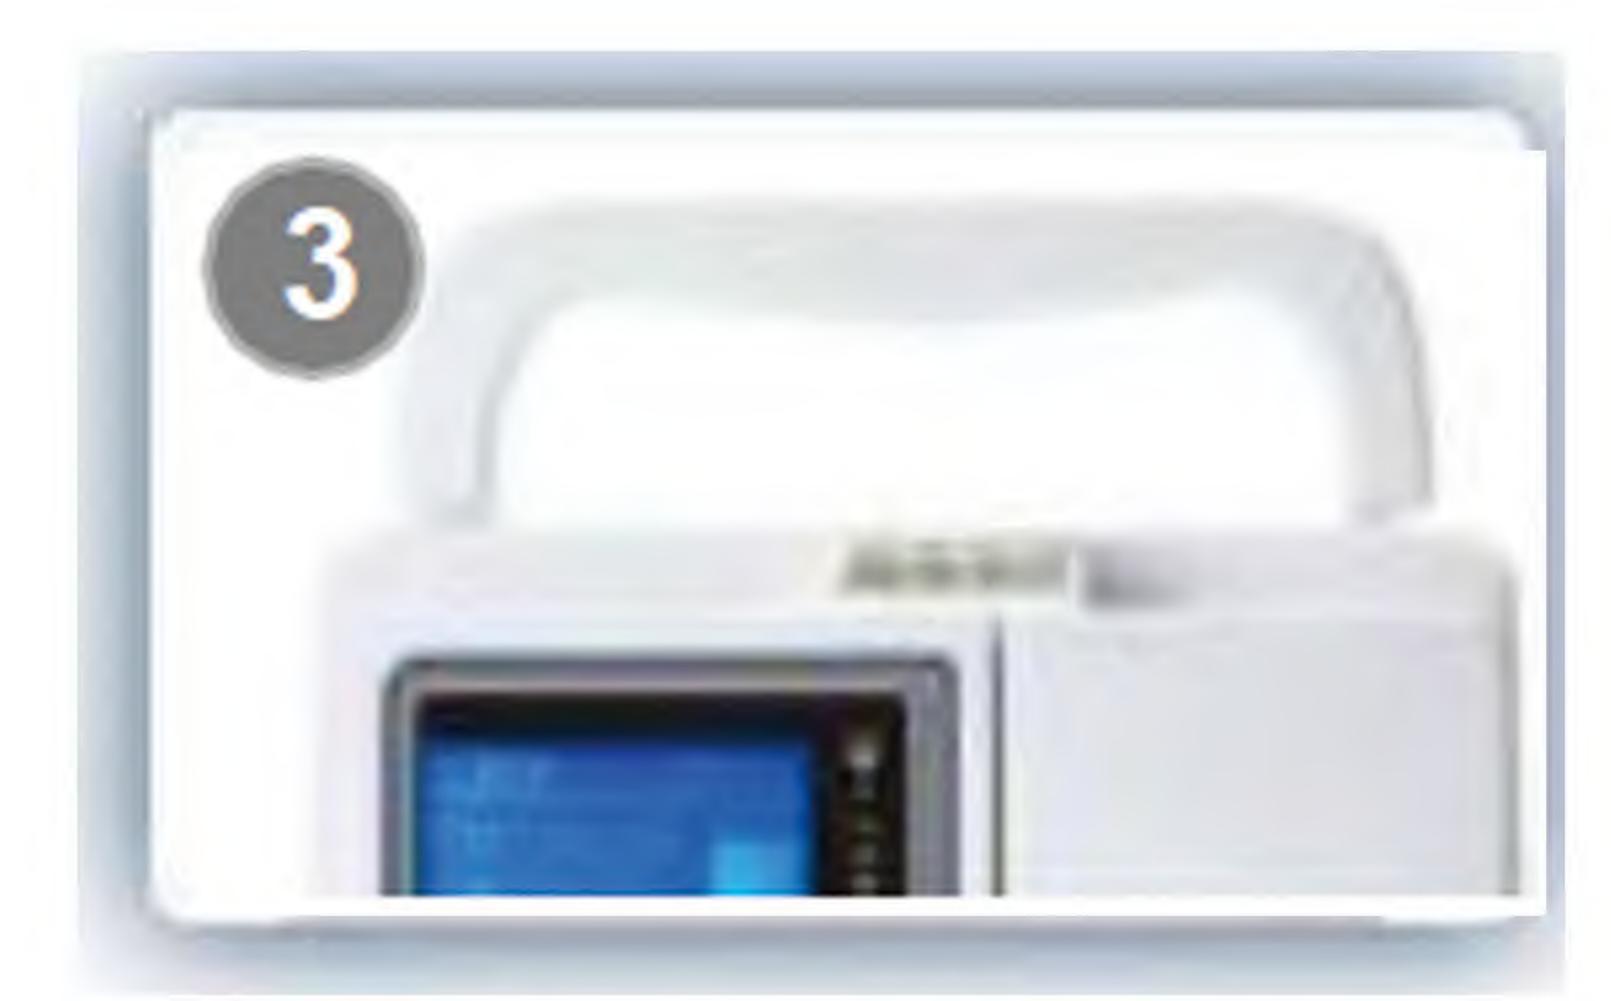

## UT710V Veterinary Infusion Pump

The UT710V Infusion Pump is an intelligent and precisely controllable infusion pump, which can be used in hospitals, clinical environments and emergency land transportation. 3000 mAh super long battery life, can be used continuously for 10 hours. Dual CPU and numeric keyboard control infusion is safer and more efficient. There are 5 modes to choose from to meet different needs.

## Features:

- Dual CPU control infusion is safer.
- High-resolution LCD display.
- Numeric keyboard operation is more convenient and accurate.
- Dedicated blocking pressure sensor, dynamic display pressure value.
- 10 levels of blocking, bubble and alarm sound are adjustable.
- ◆ 3000mAh lithium battery backup life: ≥10hours.
- There is the first (pill) dose function, and the flow rate can be set arbitrarily.
- Start the night mode, after 5 minutes of no operation, the screen will automatically reduce the brightness.

High-resolution LCD screen, information is more intuitive.

The numeric keyboard makes the operation more convenient and precise.

The handle design confo- rms to ergonomics and is convenient to carry.

- Standard configuration: UT710V Main Unit/Power Cord
- Optional Configuration: Wireless Infusion Monitoring/Heater/Drop Sensor