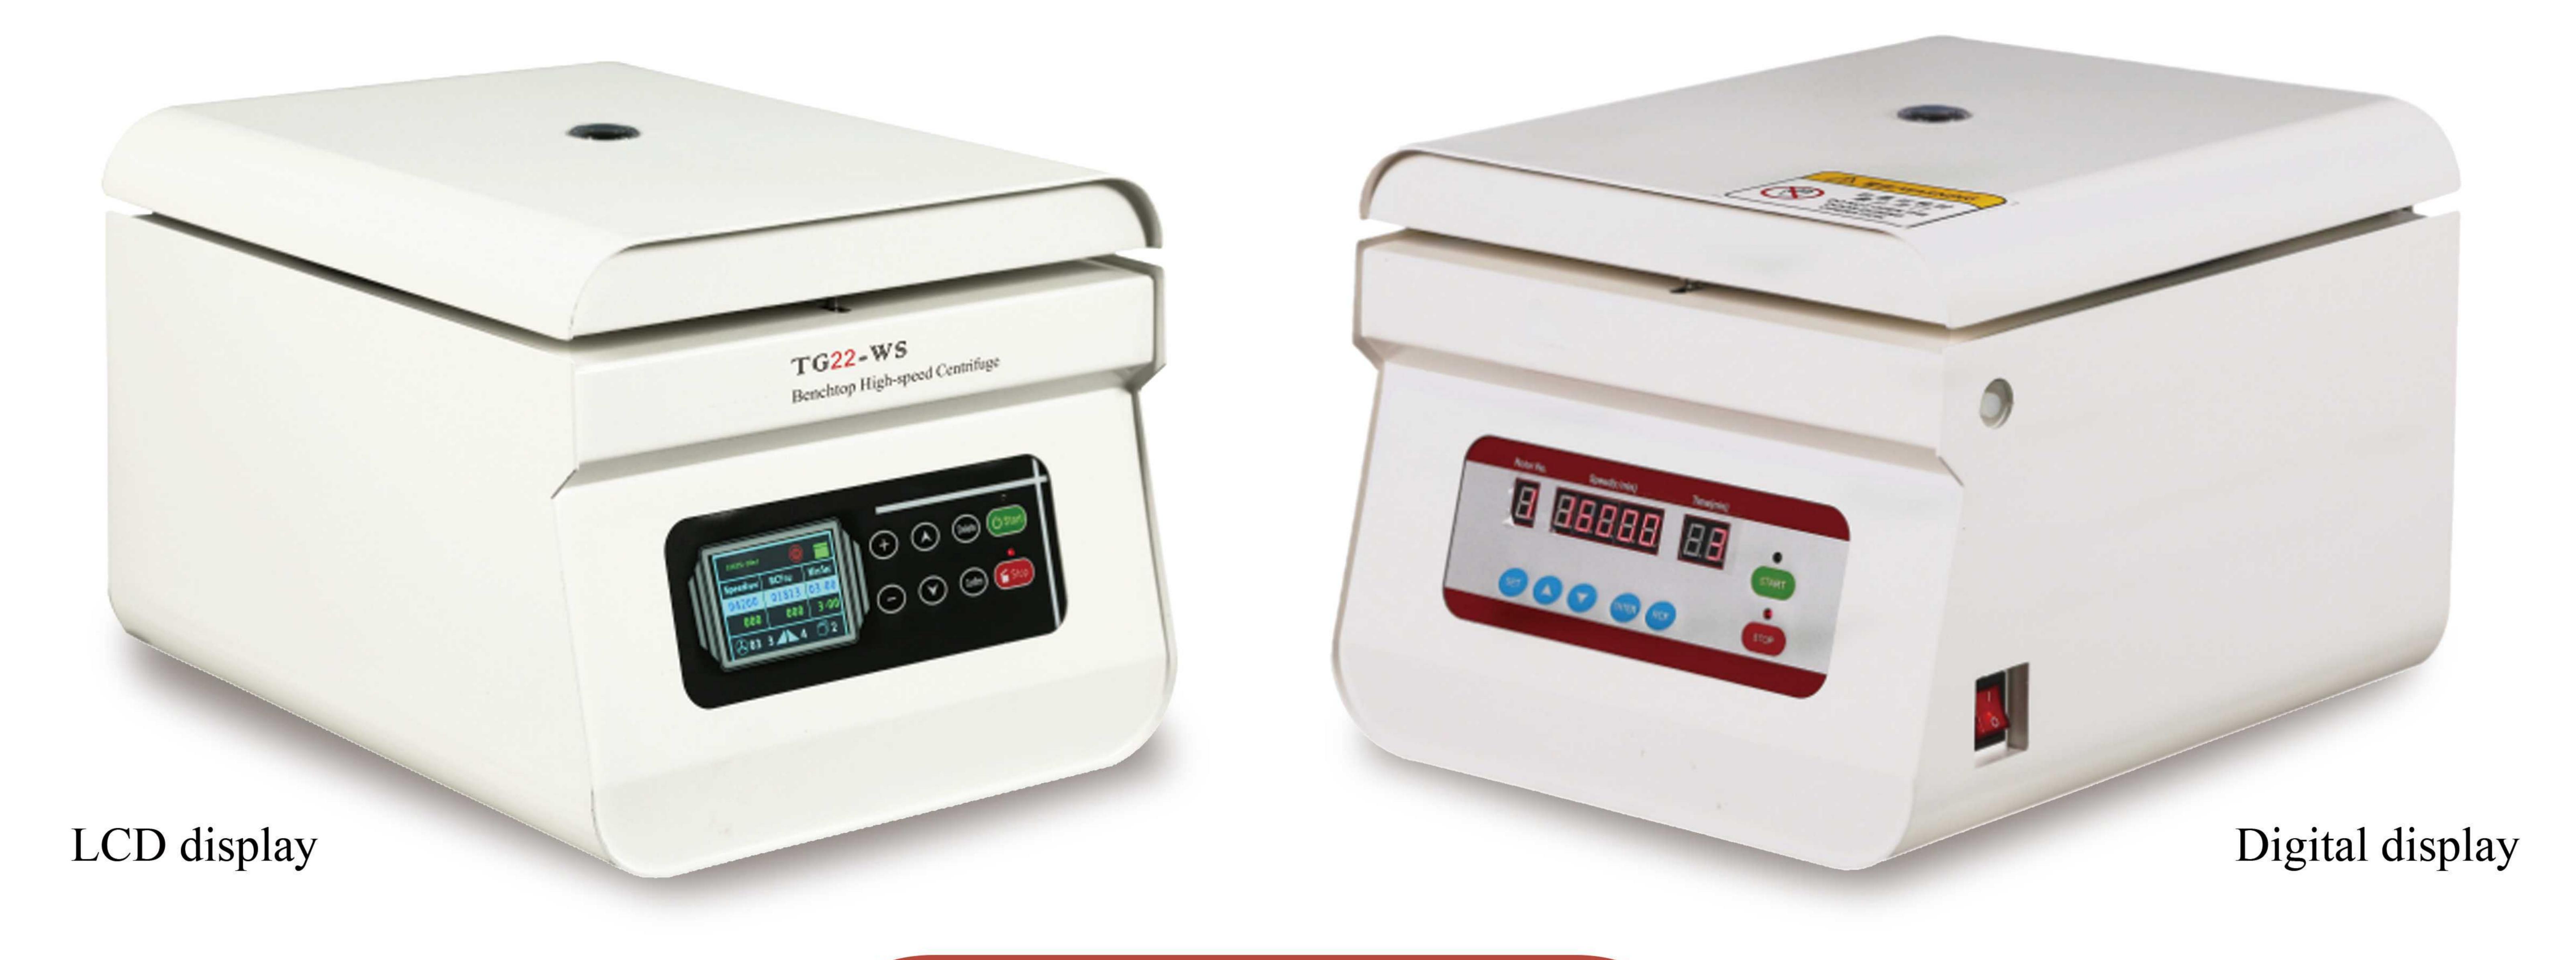

## **Benchtop High Speed centrifuge TG20-WS / TG-22-WS**

TG20/22-WS is useful for routine application in bio-technology, PCR, life science and clinical labs etc. This is suitable for routine sample analysis in Medical, Hospital and Institutional laboratories. With a wide choice of rotor heads and adapters, this unit is truly versatile.

Parameters

| Model        | TG20-WS                                                             | TG22-WS          | Speed Accuracy      |    | ±50r/min                                                            |
|--------------|---------------------------------------------------------------------|------------------|---------------------|----|---------------------------------------------------------------------|
| Max Speed    | 20000r/min                                                          | 22000r/min       | Timer Range         |    | 0~99min                                                             |
| Max RCF      | 27800xg                                                             | xg 34700xg Motor |                     | or | <b>Brushless Converter Motor</b>                                    |
| Display      | LCD /Digital display                                                |                  | Noise               |    | ≤60dB(A)                                                            |
| Max Capacity | 4 x100ml                                                            |                  | <b>Power Supply</b> |    | AC220v&110V 50Hz 5A                                                 |
| Weight       | <b>30kg</b>                                                         |                  | Dimension           |    | 410x352x310mm(L*W*H)                                                |
| Rotor        |                                                                     |                  |                     |    |                                                                     |
| No.1         | Max Speed:<br>Capacity:12×<br>Max RCF                               | 1.5/2.2ml AR     | No.2                |    | Max Speed:16000r/min<br>Capacity:8/10×5ml AR<br>Max RCF:18200xg     |
| No.3         | Max Speed:14000r/min<br>Capacity:12×10/15ml AR<br>Max RCF:23120xg   |                  | No.4                |    | Max Speed:15000r/min<br>Capacity:24×1.5/2.2ml AR<br>Max RCF:21800xg |
| No.5 No.5    | Max Speed:14000r/min<br>Capacity:48×0.5/1.5ml AR<br>Max RCF:17760xg |                  | No.6                |    | Max Speed:14000r/min<br>Capacity:48×1.5/2.2ml AR<br>Max RCF:18200xg |
| No.7         | Max Speed:13000r/min<br>Capacity:6×50/30ml AR<br>Max RCF:16760xg    |                  | No.8                |    | Max Speed:10000r/min<br>Capacity:4×100ml AR<br>Max RCF:9800xg       |
| No.9         | Max Speed:4000r/min<br>Capacity:2×2×48 holes<br>Max RCF:1400xg      |                  | No.10               |    | Max Speed:8000r/min<br>Capacity:8×50ml AR<br>Max RCF:9800xg         |