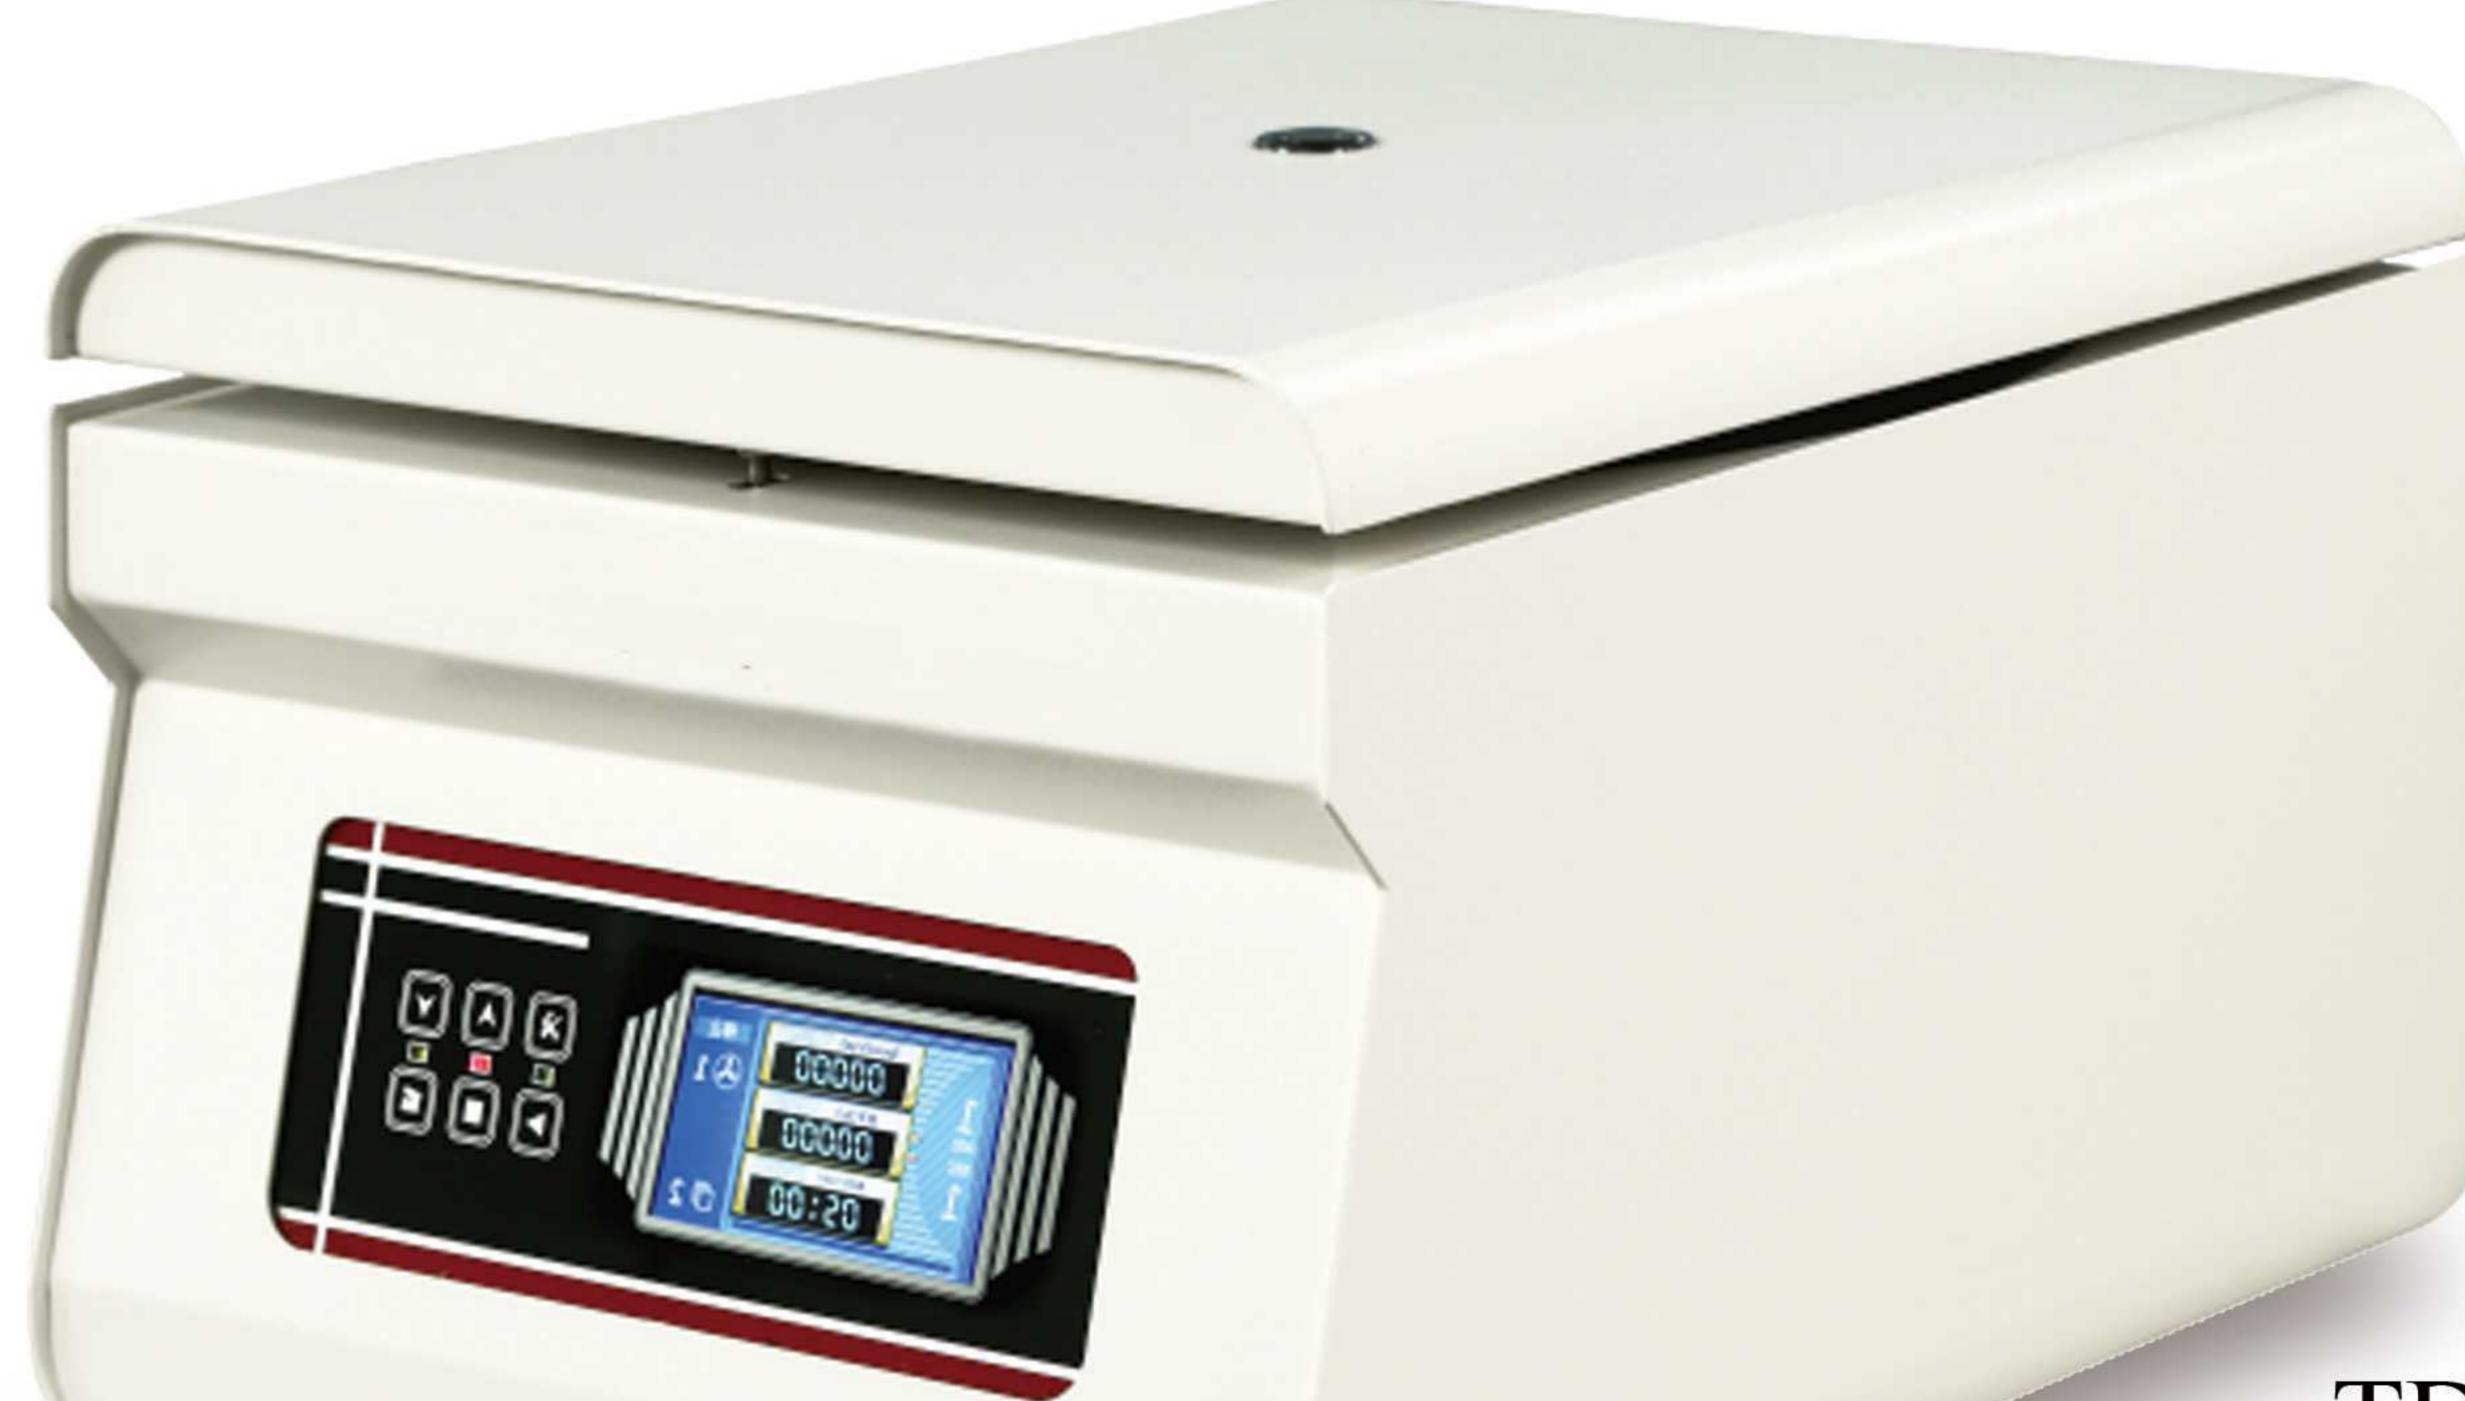

## Features:

Stainless Steel Chamber, Full metal structure and microprocessor controlled

Large capacity and many Rotors for choose, to meet the requirement of user

- Safety Interlock system that prevents opening the centrifuge lid during running. With air cooling fans to avoid high temperature with long time working. Digital or LCD display for choose, which indicated the Speed, time, RCF etc.
  - 10 programs can be stored, quickly recall the last used program.
- Imbalance sensor, Over speed protection
- With Emergency lid lock release, in case of power off.

## TD5A-WS Digital Display