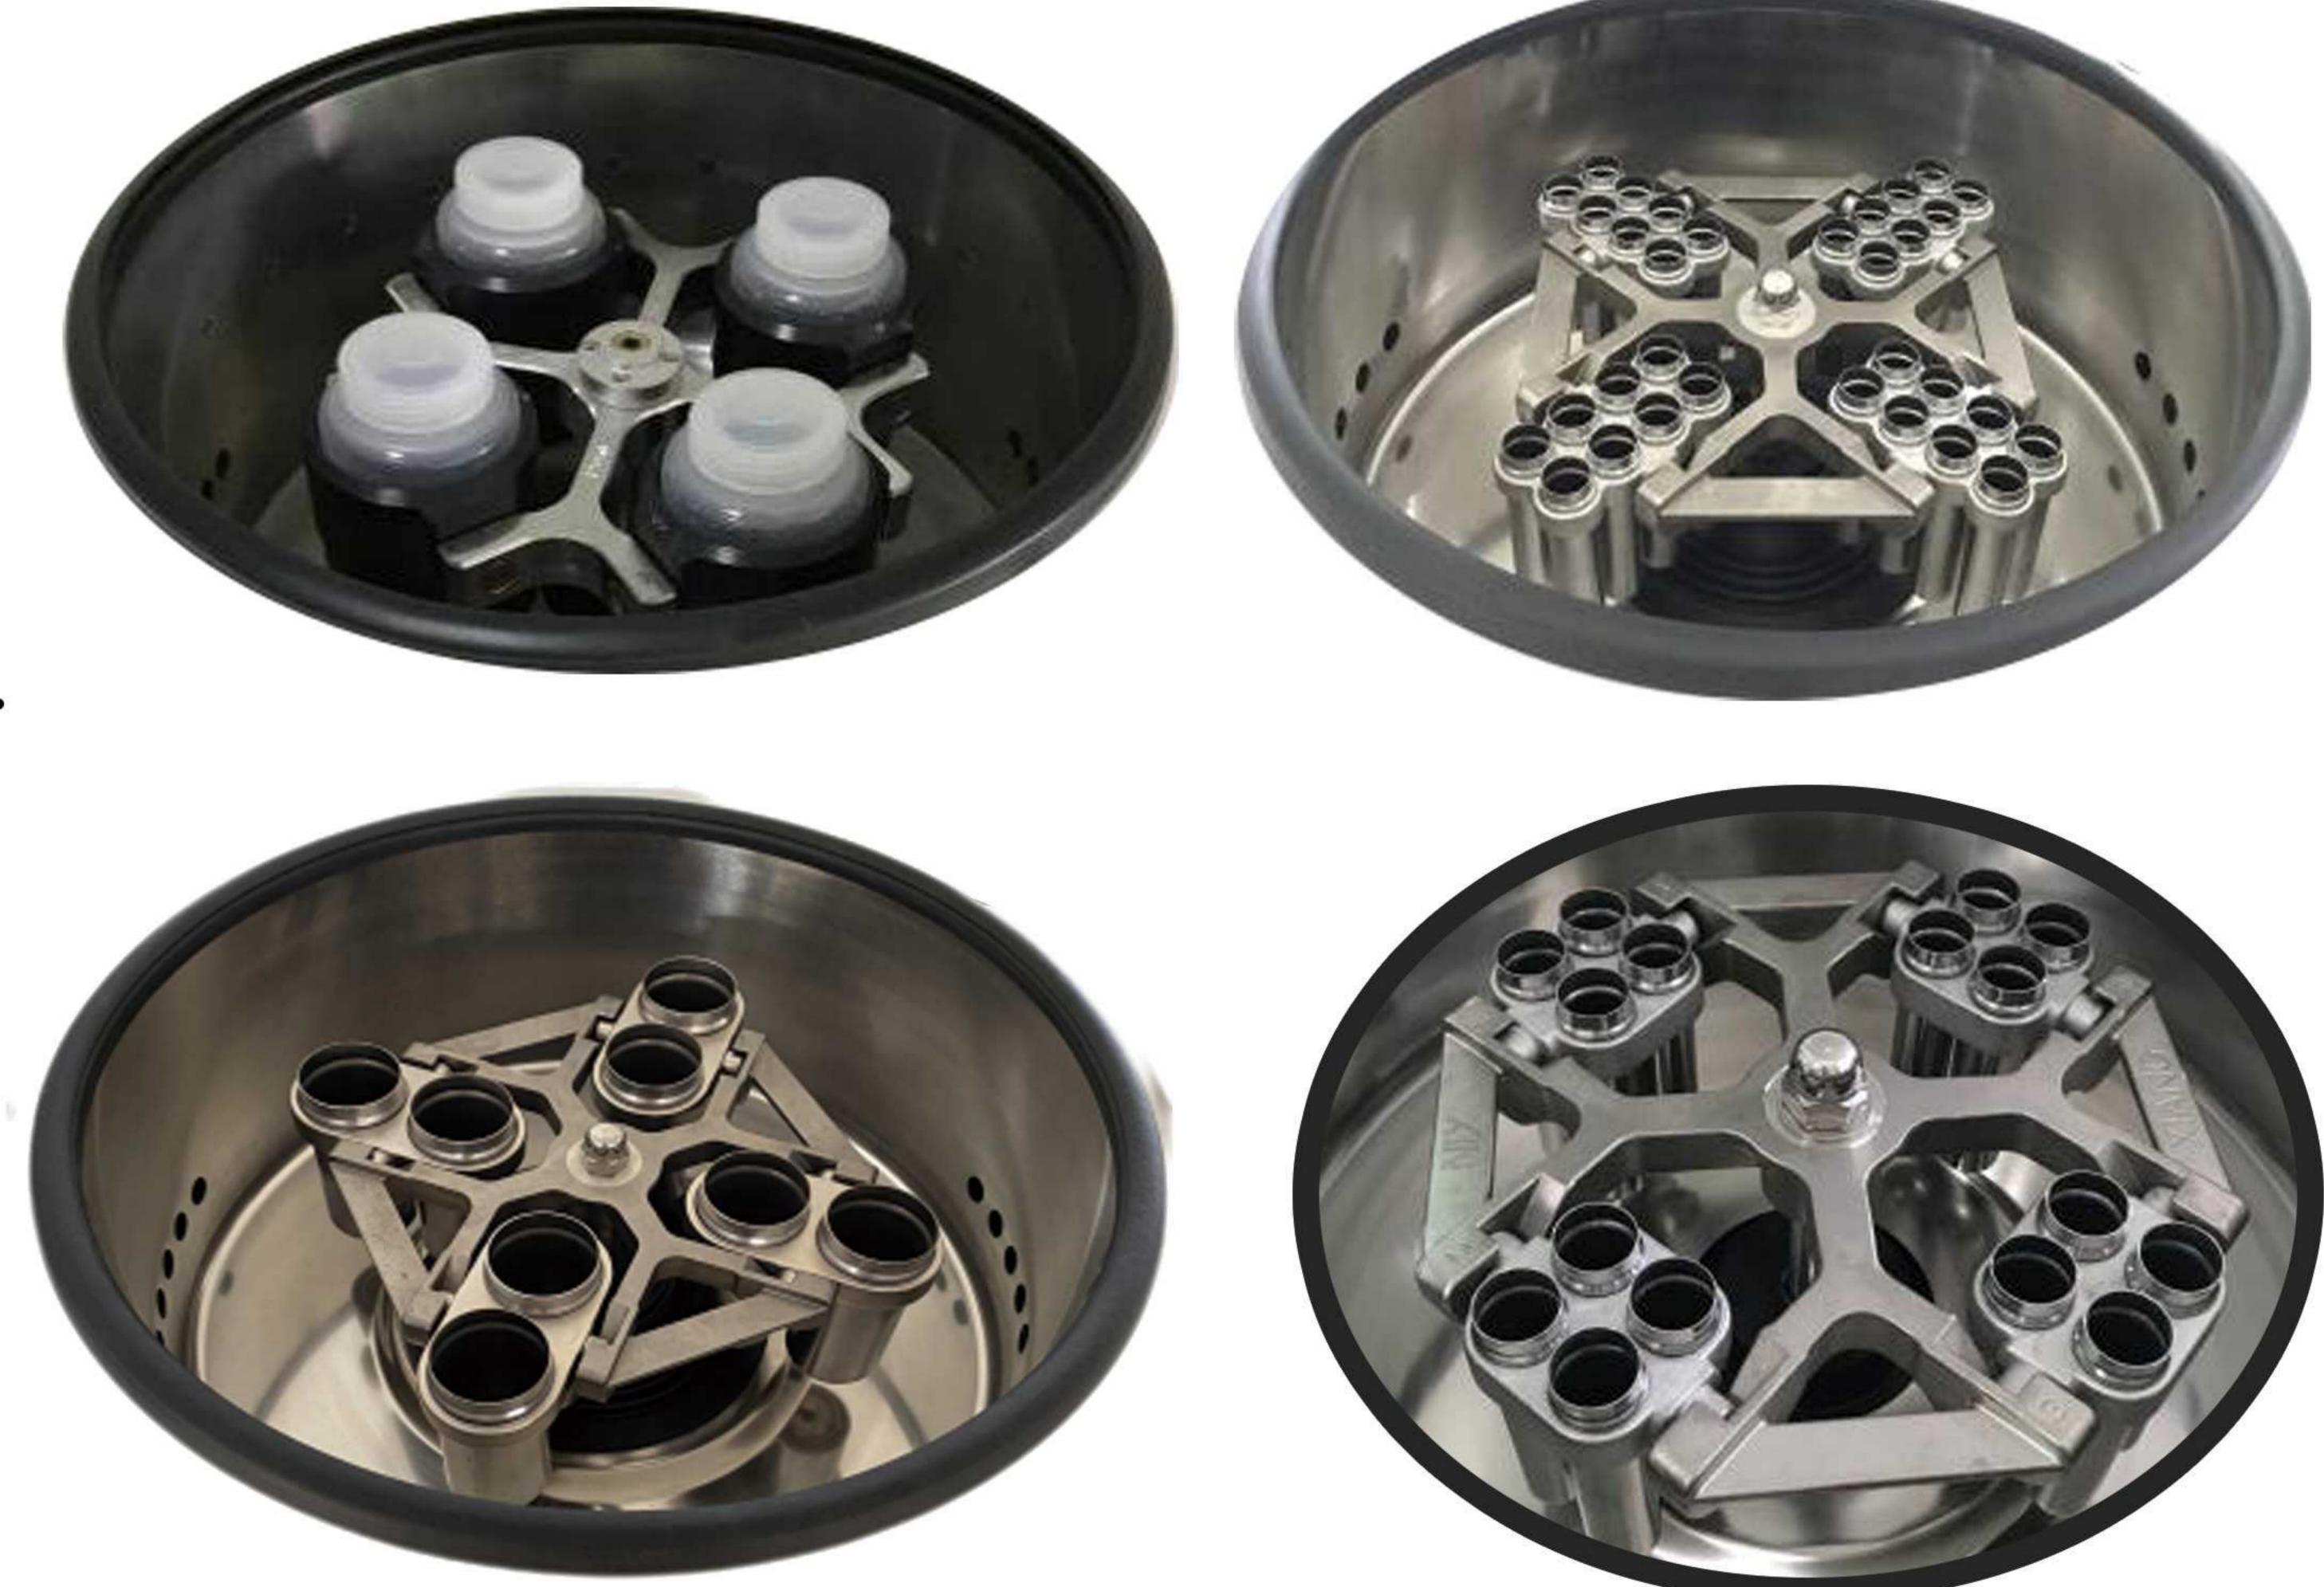

## Features:

Stainless Steel Chamber, Full metal structure and microprocessor controlled

Large capacity and many Rotors for choose, to meet the requirement of user

- Safety Interlock system that prevents opening the centrifuge lid during running. With air cooling fans to avoid high temperature with long time working. Digital or LCD display for choose, which indicated the Speed, time, RCF etc.
  - 10 programs can be stored, quickly recall the last used program.
- Imbalance sensor, Over speed protection
- With Emergency lid lock release, in case of power off.

## Parameters

| Model                   |                       | TD5A-WS       |             |
|-------------------------|-----------------------|---------------|-------------|
| Max Speed               | 5500r/min             |               |             |
| Speed Accuracy          | ±30rpm                |               |             |
| Max RCF                 | 5220×g                |               |             |
| Timer Range             | 0~99mins              |               |             |
| Noise                   | ≤65dB(A)              |               |             |
| <b>Power Supply</b>     | AC220V & 110V 50Hz 5A |               |             |
| Dimension               | 630×500×420mm(L×W×H)  |               |             |
| Weight                  | 52kg                  |               |             |
| Rotor No.               | <b>Rotor Capacity</b> | Speed (r/min) | RCF (xg)    |
| No.1 Angle Rotor        | 12×10/15ml            | 5500          | <b>5220</b> |
| No.2 Swing Rotor        | <b>108×5ml</b>        | 4000          | 3040        |
| No.3 Swing Rotor        | 4×250/300ml           | 4000          | 3440        |
| <b>No.4 Swing Rotor</b> | 8/4×100ml             | 4200          | <b>3120</b> |
| No.5 Swing Rotor        | 32×10/15ml            |               |             |
|                         | 24×10/15ml            |               |             |
|                         | <b>48×7/5ml</b>       | 4200          | <b>3120</b> |
|                         | 72×5/2ml              |               |             |
|                         | 4×50ml                |               |             |
|                         | <b>48×10/15ml</b>     |               |             |
| No.6 Well Plates Rotor  | 2×2×96holes           | 4000          | 2300        |
| No.7 Swing Rotor        | 80×5/7ml              | 4000          | 3600        |
|                         | 4×500ml               | 4000          | 3600        |