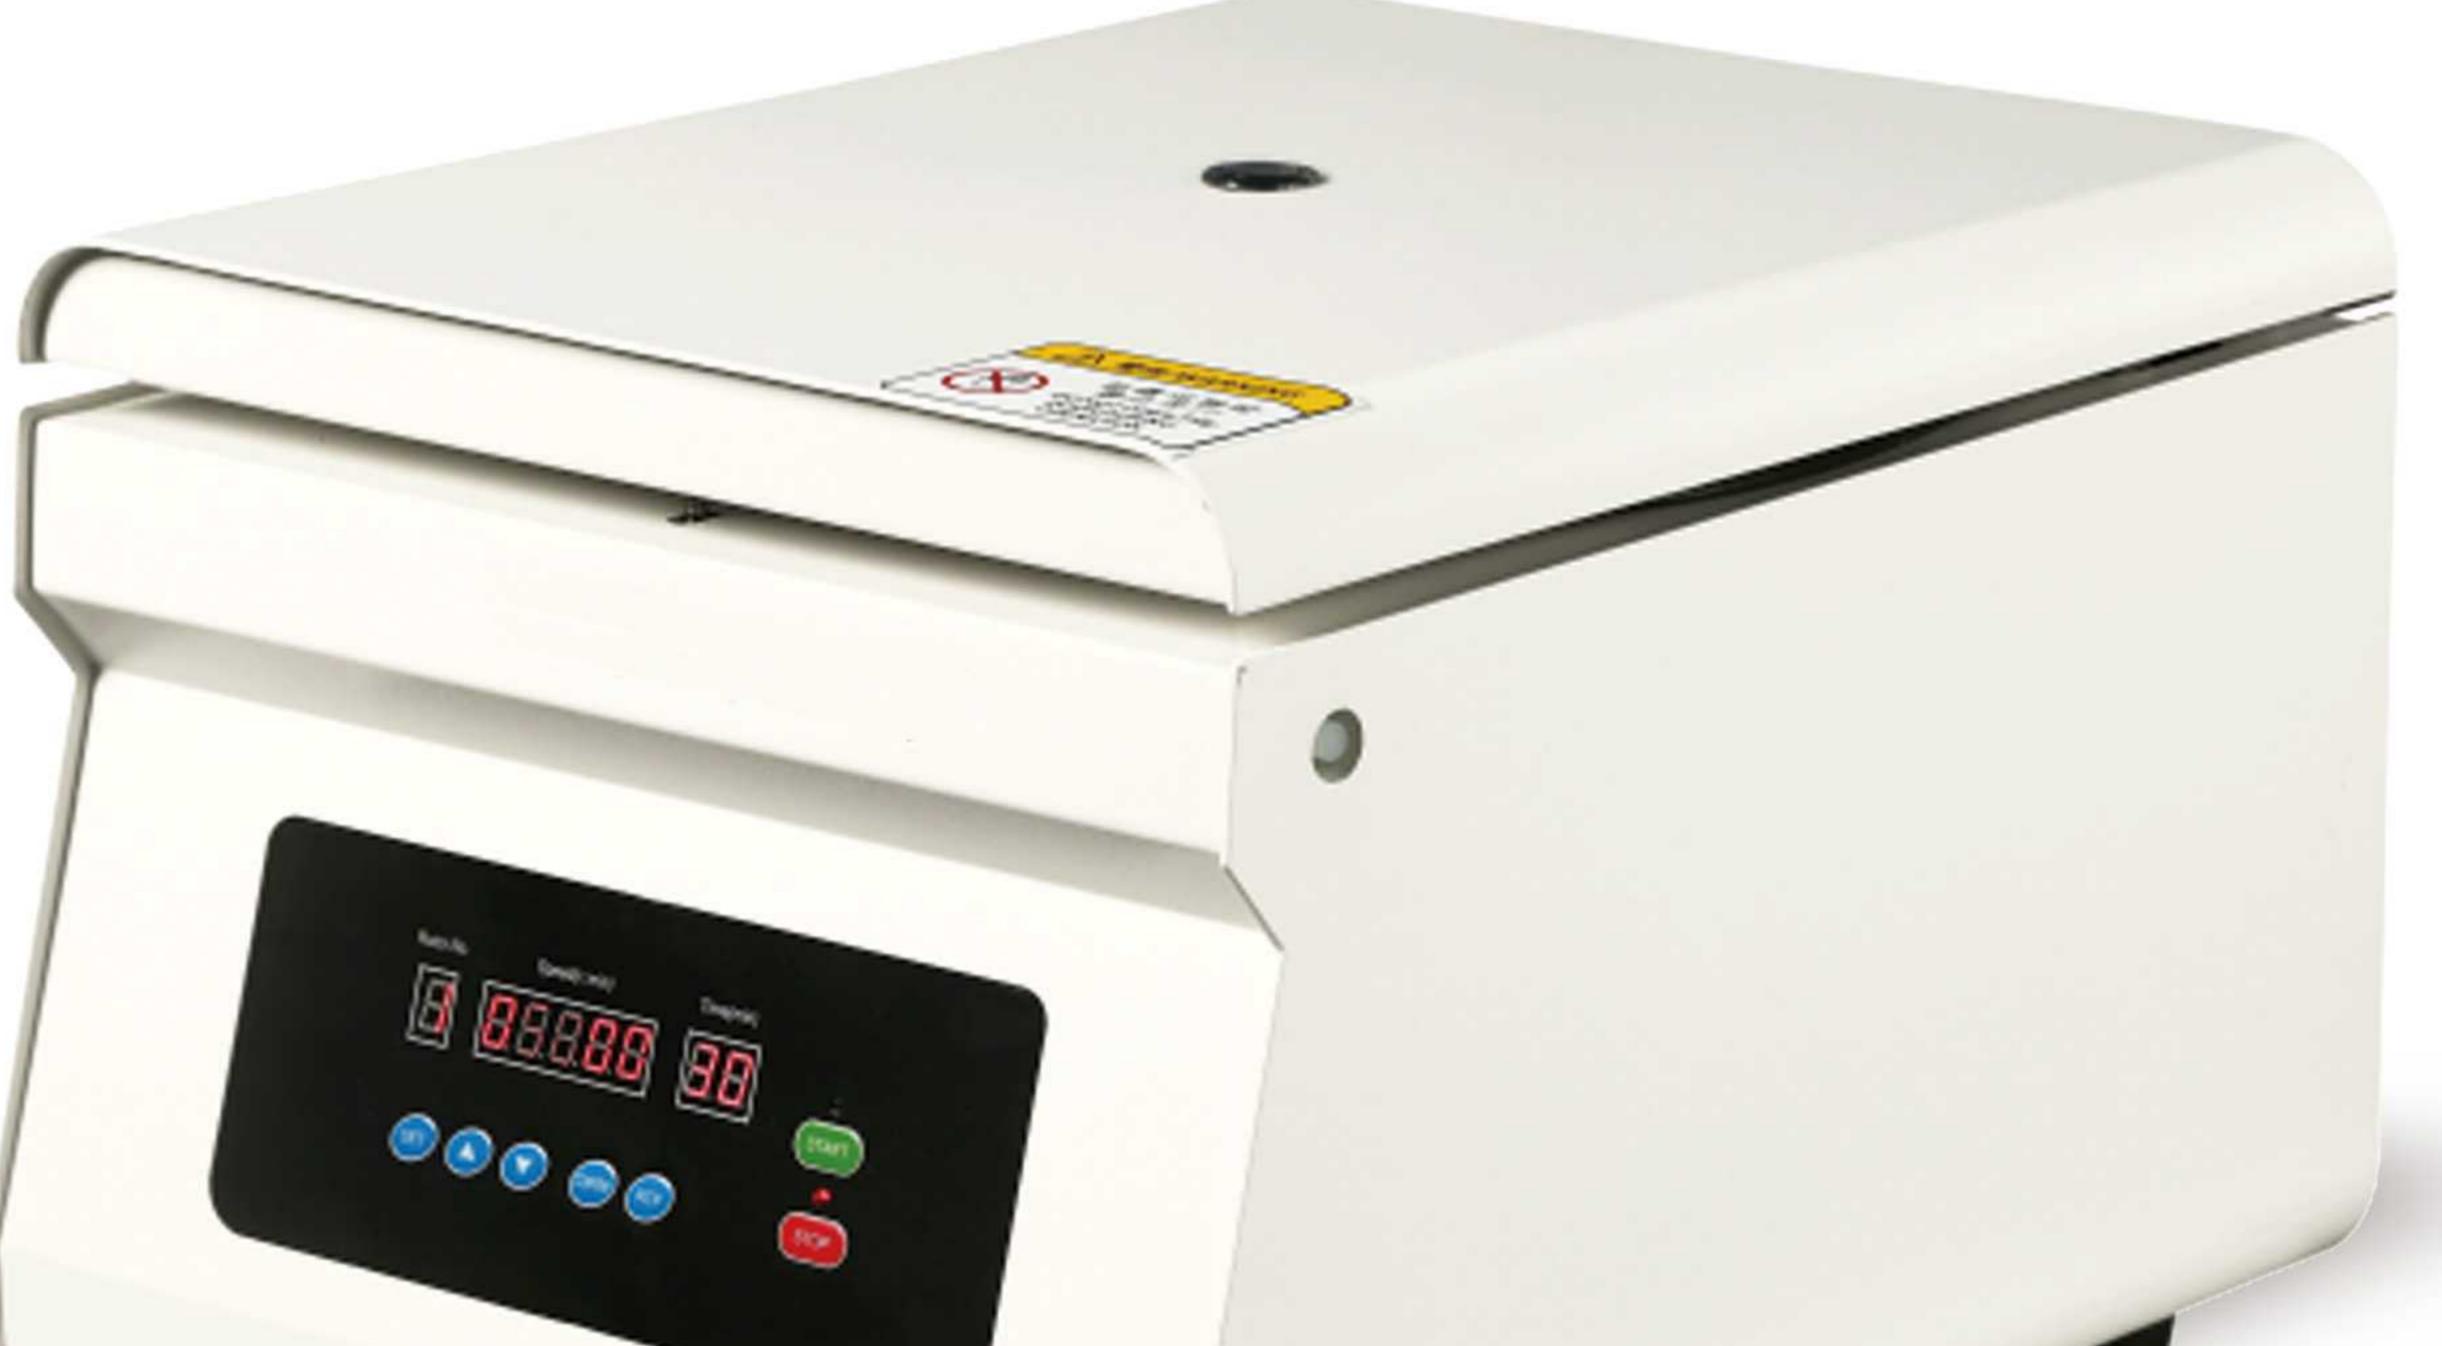

## Features:

Stainless Steel Chamber, Full metal structure and microprocessor controlled

Large capacity and many Rotors for choose, to meet the requirement of user

- Safety Interlock system that prevents opening the centrifuge lid during running. With air cooling fans to avoid high temperature with long time working. Digital or LCD display for choose, which indicated the Speed, time, RCF etc.
  - 10 programs can be stored, quickly recall the last used program.
- Imbalance sensor, Over speed protection
- With Emergency lid lock release, in case of power off.

## TD5A-WS Digital Display