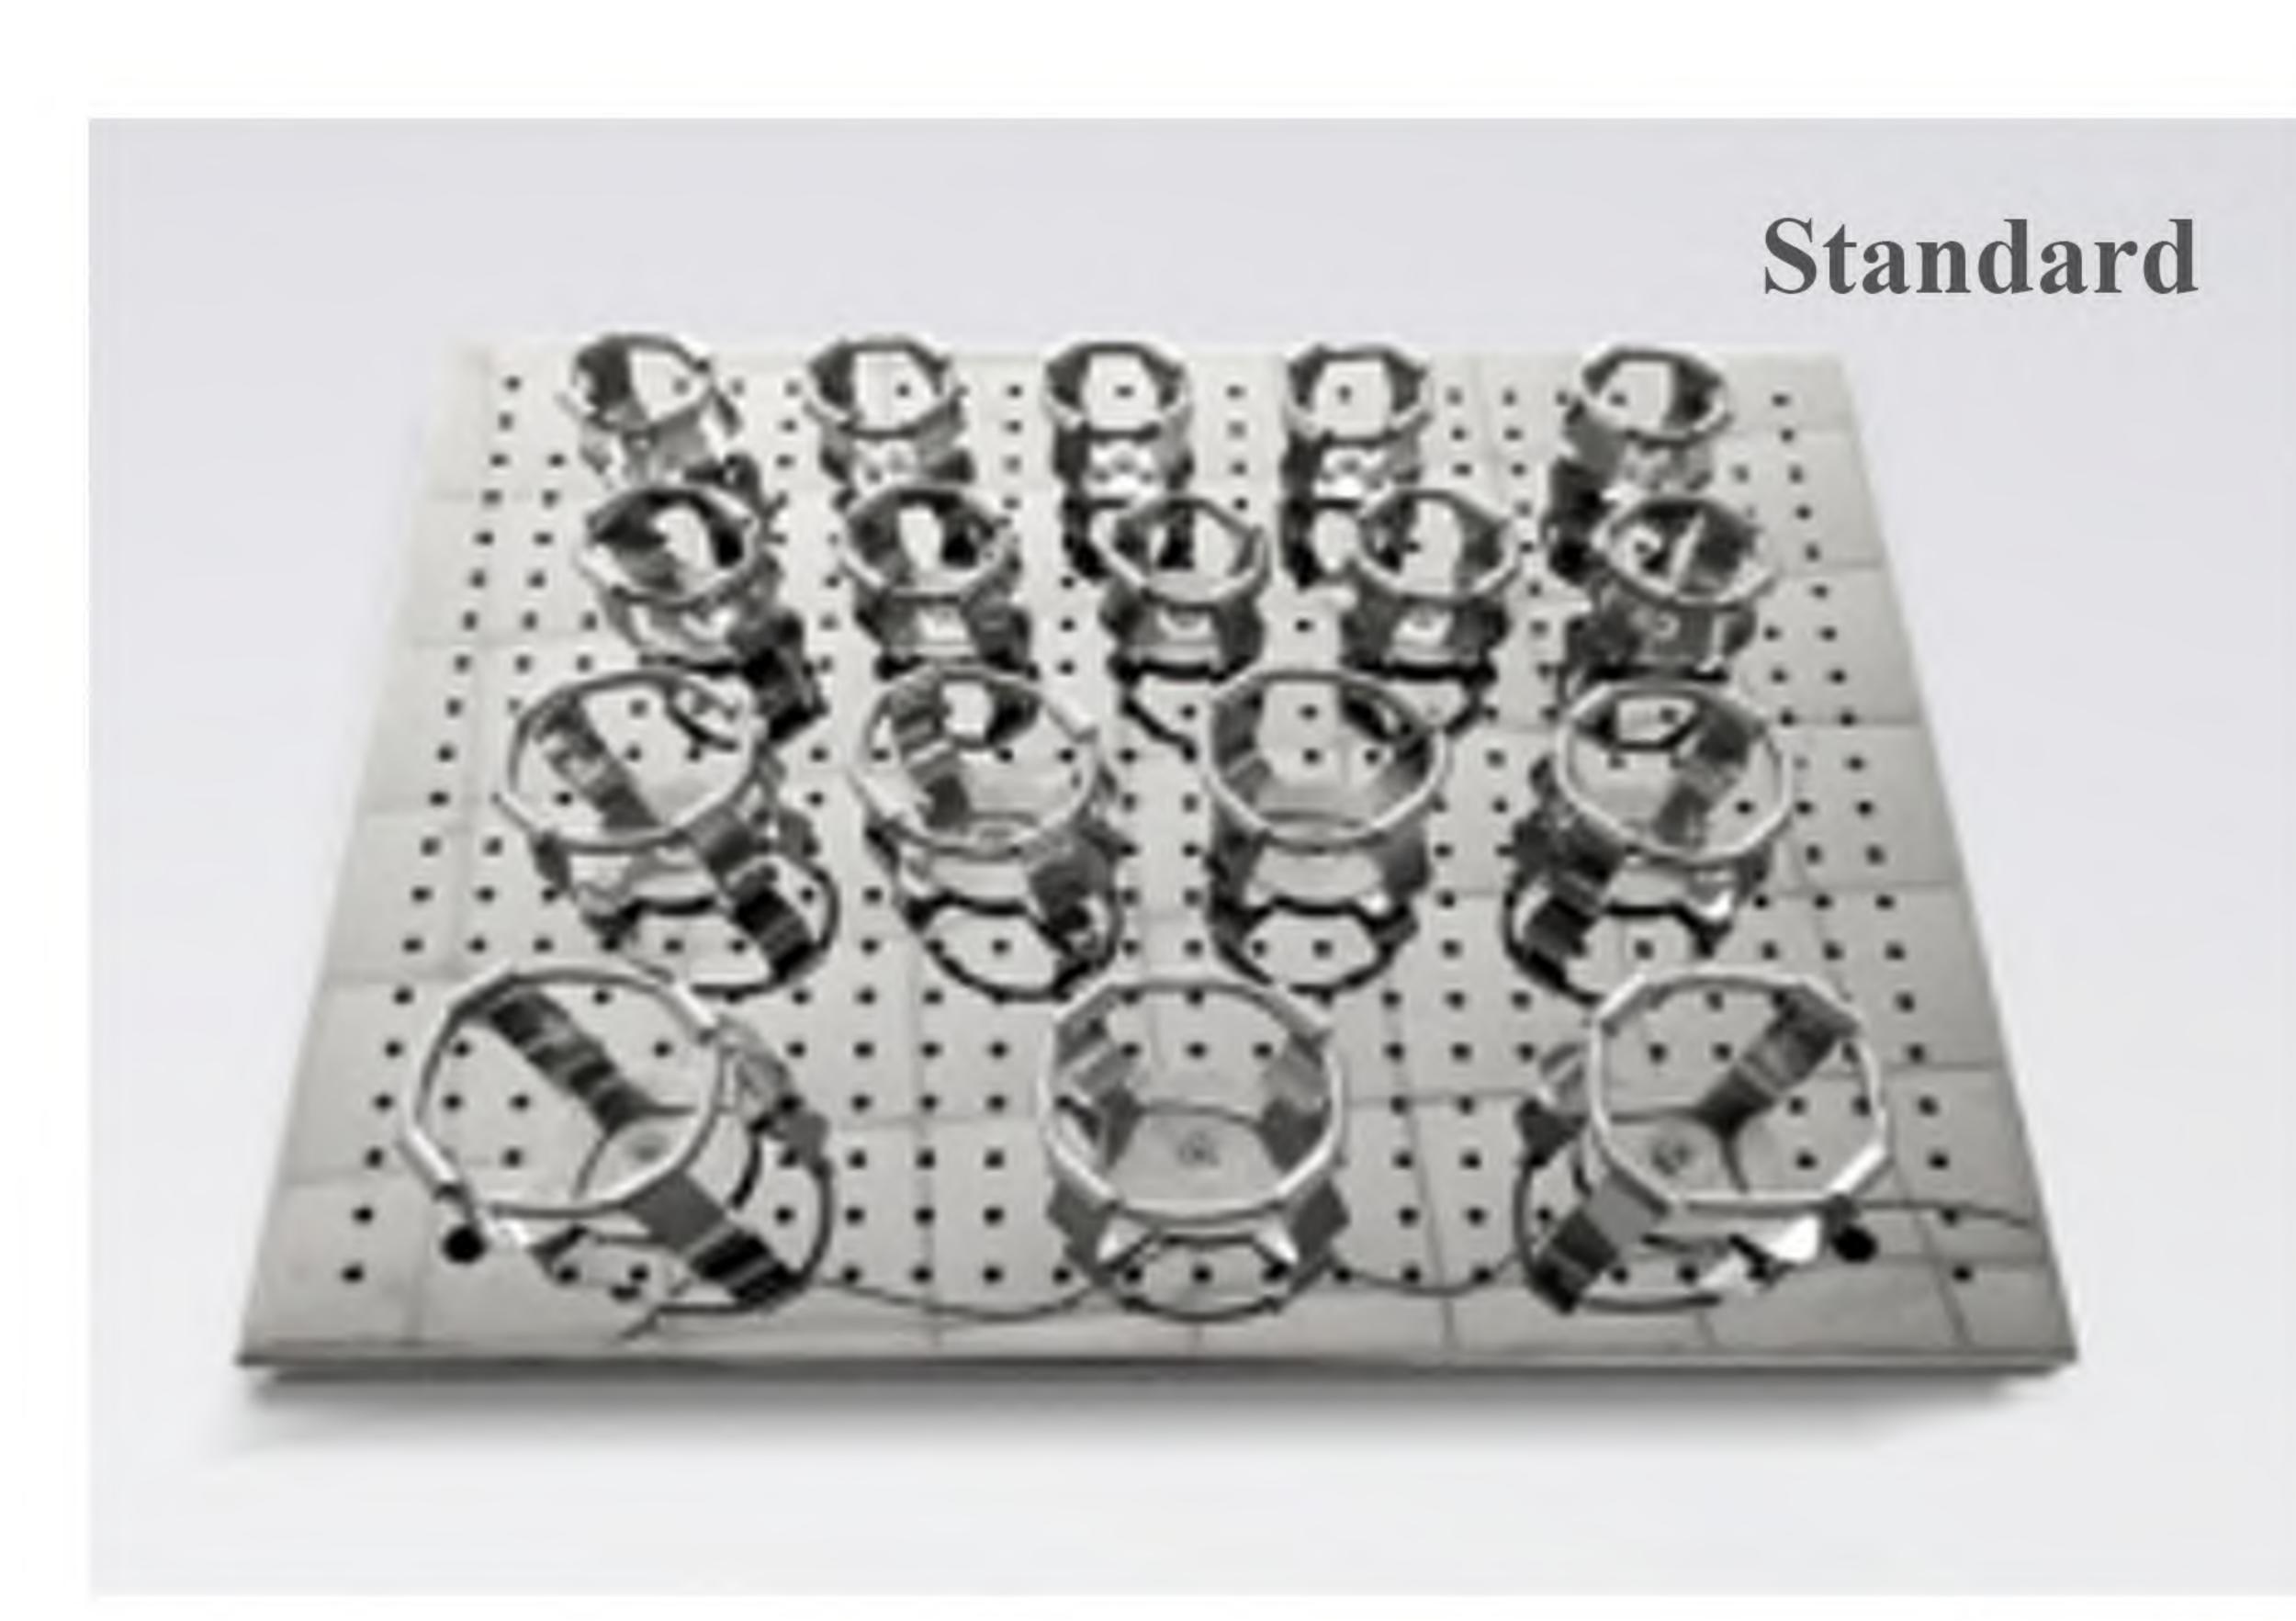

## Horizontal Shaking Incubator

## Features

- ◆ 1.Integrated with incubator and shaker to save space and cost.
- ♦ 2. High quality steel shell, polished stainless steel chamber.
- ♦ 3.Large LCD screen to display temperature and shaking speed.
- ◆ 4. With operation data memory function to eliminate faulty operation.
- ◆ 5.Non-volatile memory saves settings during a power outage and automatically restarts the unit as originally programmed after power is restored.
- 6.Auto-stop operation when door is opened. Strong air spring rod with easy opening and closing.
- ♦ 7.Brushless DC motor, more stable and reliable.
- 8. With UV Sterilizer
- 9. Equipped with leakage protection.









Accessory

## Specification

| Model                  | DW-SI-211B                   | DW-SI-211C                                  |
|------------------------|------------------------------|---------------------------------------------|
| Shaking Speed          | 20-300rpm                    |                                             |
| Speed Precision        | ±1 rpm                       |                                             |
| Swing Amplitude        | φ26mm                        |                                             |
| Standard Configuration | 500ml×28                     | 2000ml×12                                   |
| Max. Volume            | 250ml×36,500ml×28 ,1000ml×18 | 1000ml×18, 2000ml×12,<br>3000ml×8, 5000ml×6 |
| Tray Size(mm)          | 920×510