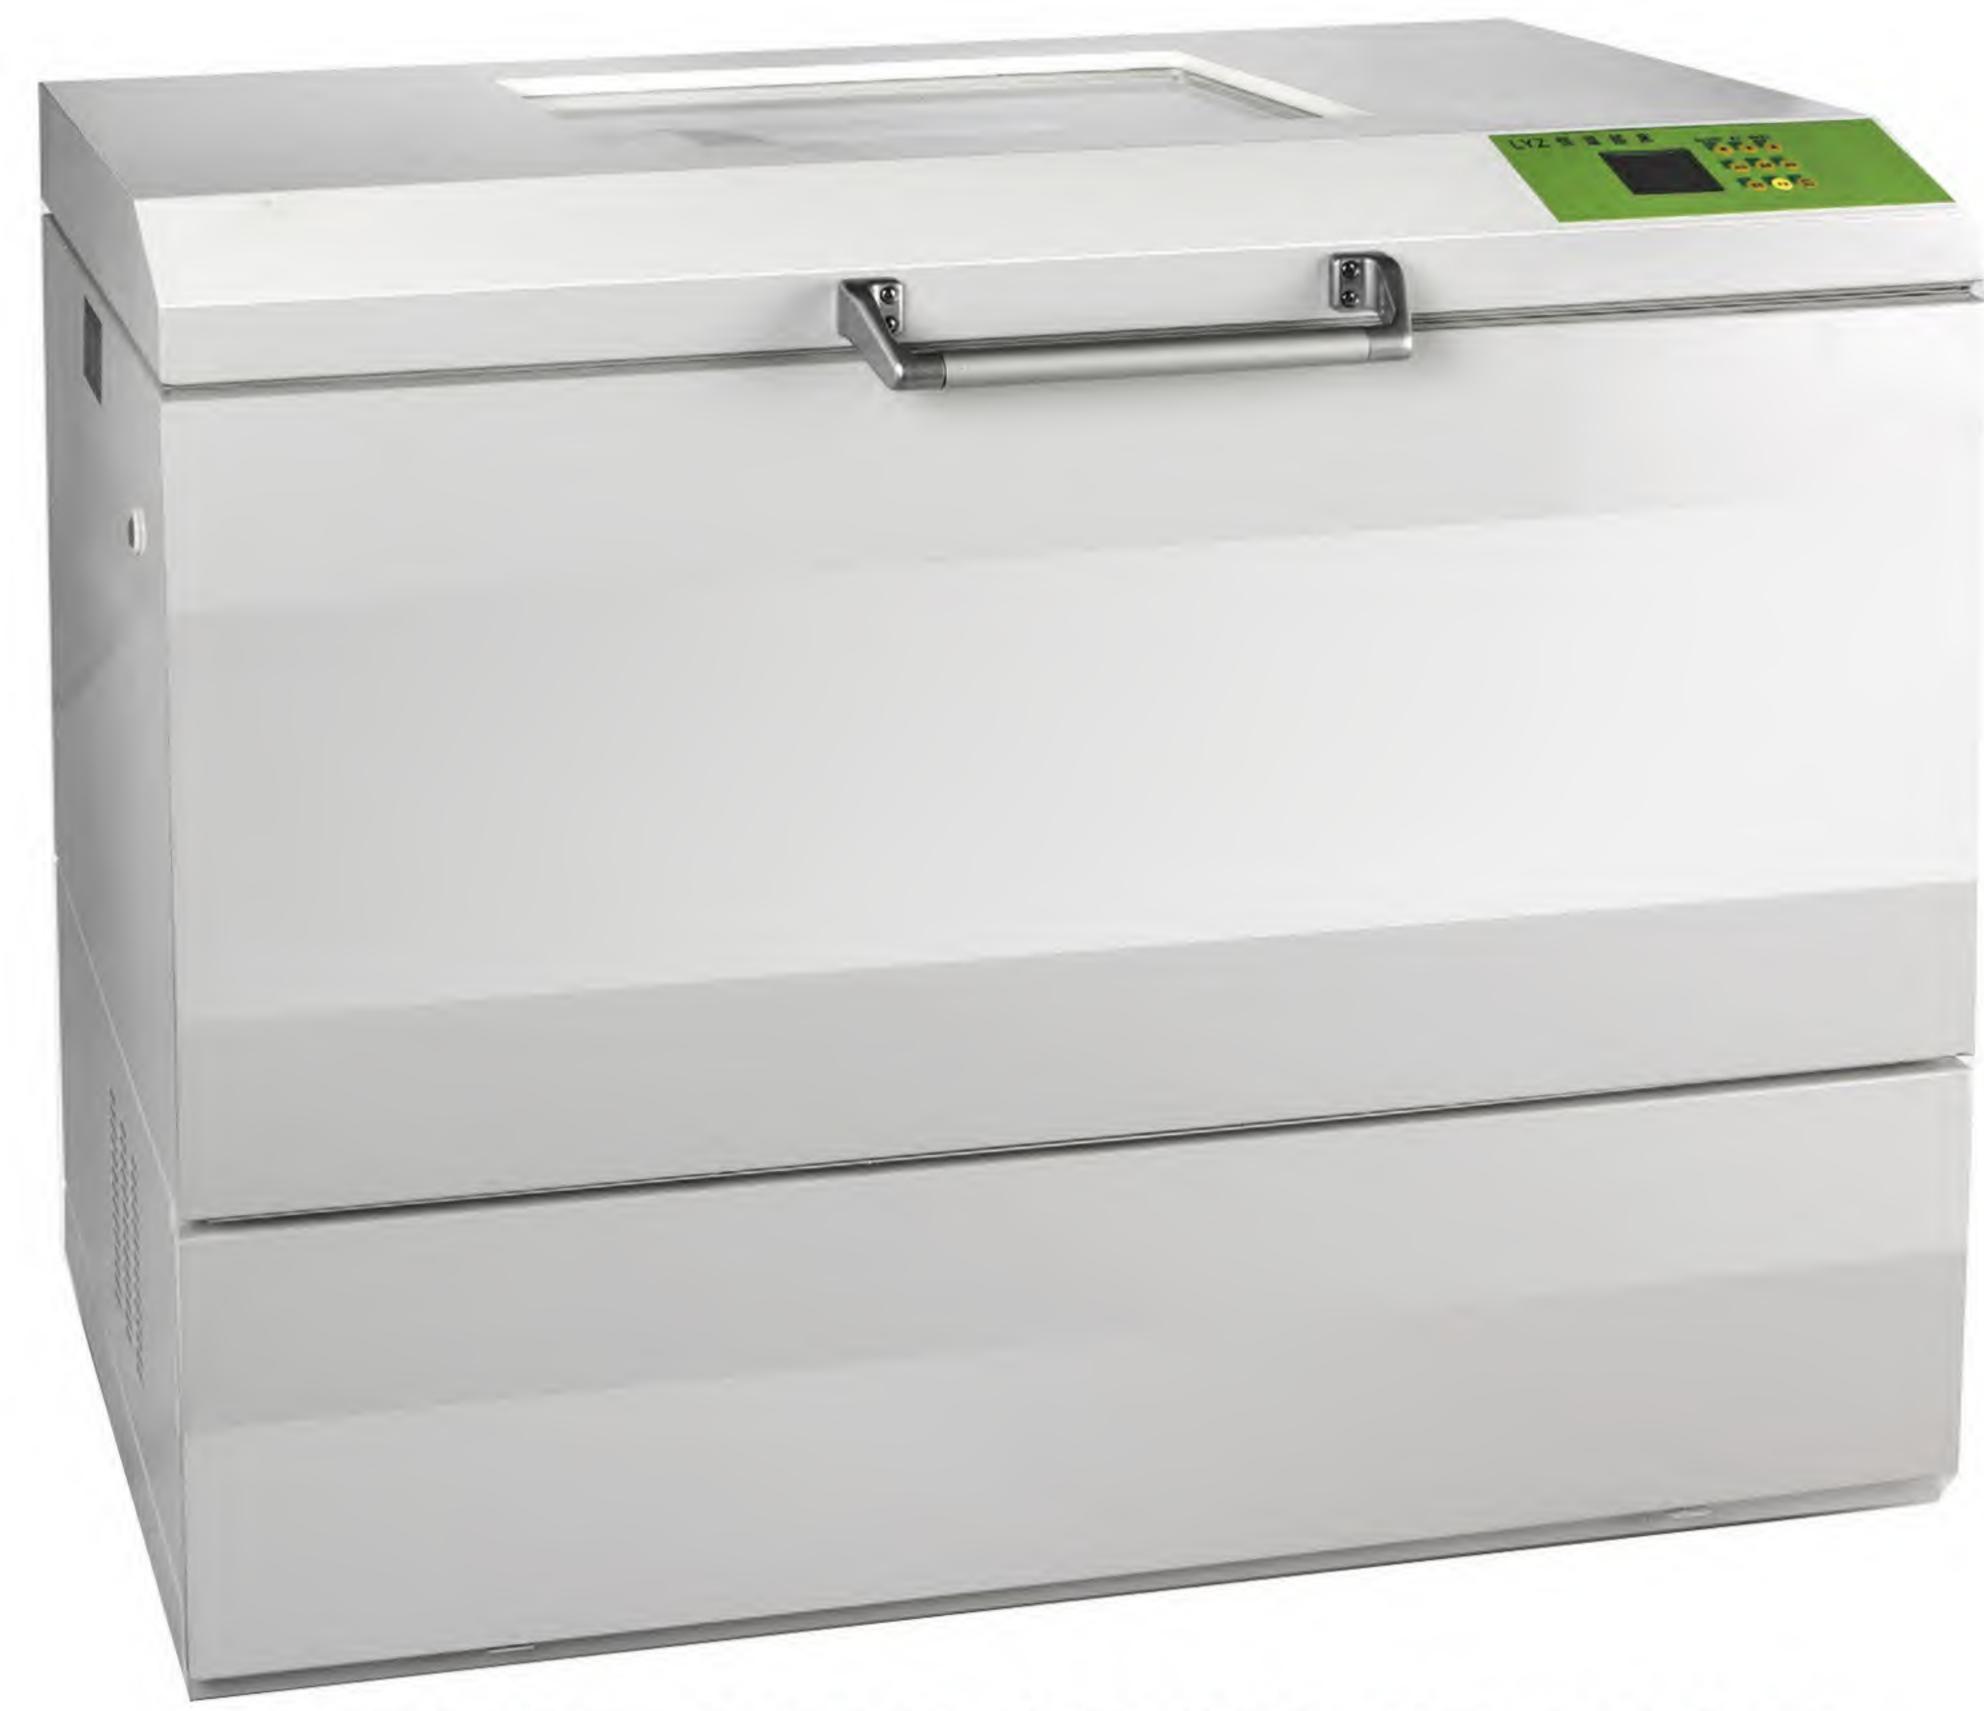

## Horizontal Shaking Incubator

## Features

- ◆ 1.Integrated with incubator and shaker to save space and cost.
- ♦ 2. High quality steel shell, polished stainless steel chamber.
- ♦ 3.Large LCD screen to display temperature and shaking speed.
- ◆ 4. With operation data memory function to eliminate faulty operation.
- ◆ 5.Non-volatile memory saves settings during a power outage and automatically restarts the unit as originally programmed after power is restored.
- 6.Auto-stop operation when door is opened. Strong air spring rod with easy opening and closing.
- ♦ 7.Brushless DC motor, more stable and reliable.
- 8. With UV Sterilizer
- 9. Equipped with leakage protection.