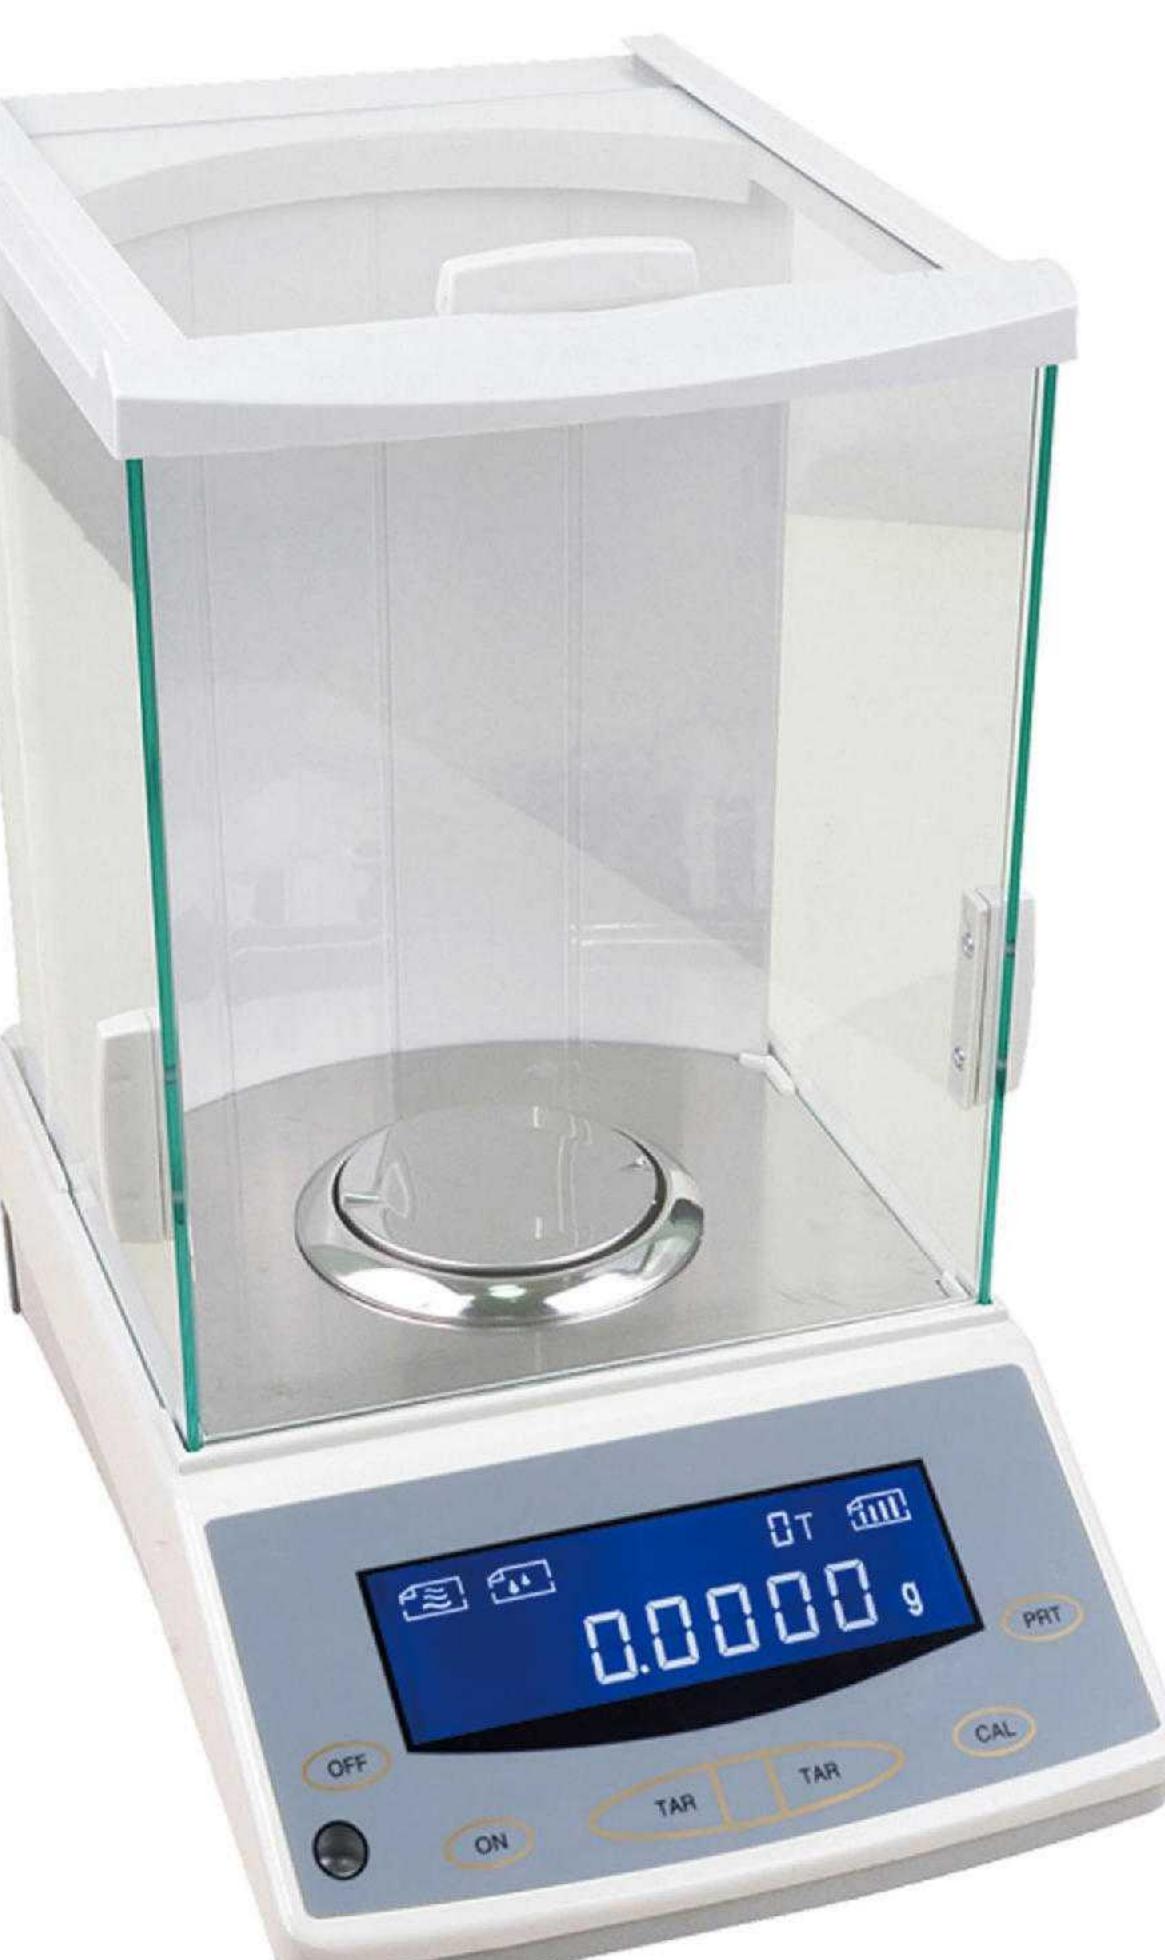

## **0.1mg FA Series Magnetic Analytical Balance** (external calibration or internal calibration )

Electromagnetic Force Compensation Technology.

Aluminum Alloy die cast base and ss platter.

Super Bright LCD display with backlight.

Clear Glass Windshield as standard.

Full capacity Substraction.

Stabilization Time, 2-3 seconds.

Multi Weighing unit conversation g/mg/ct/oz.

Check Weighing, Parts counting, percentage weighing.

Universal power adaptorsupplied as standard.

Certificated calibration weight supplied as standard.

Internal calibration or external calibration for your choice.

Over load protection, Bubble Level Adjustment, Under hook.