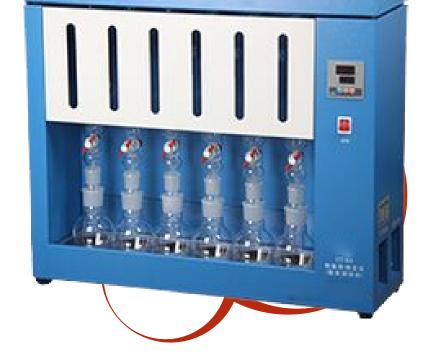

## **DW-SXT-06 Soxhlet Extractor**

DW-SXT-06 Soxhlet Extractor The company based on the classic Soxhlet extraction technology developed for the laboratory Soxhlet extraction of a device. DW-SXT-06 Soxhlet extractor is designed with reasonable performance, stable performance, high precision, labor saving, time-saving, extraction method in line with national standards, the indicators and performance of imports of similar products are required. DW-SXT-06 Soxhlet extractor is the ideal equipment for Soxhlet extraction in food, grease, feed and other industries.

DW-SXT-06 Soxhlet extractor is mainly composed of three parts: heating extraction, solvent recovery and cooling. DW-SXT-06 Soxhlet extractor can be used to adjust the heating temperature according to the boiling point of the reagent and the ambient temperature. The DW-SXT-06 Soxhlet extractor can be obtained by repeatedly soaking and extracting the sample in the extraction process. Automatic recovery of solvents, greatly facilitate the use of the user, and save a lot of time.

## Technical Parameter

- 1, The scope of application: oil content in the range of 0.5% -60% of food, feed, oil and other samples;
- 2, The number of samples per batch: 6pcs;
- 3, Extract the bottle volume: 150ml / pcs;
- 4. The amount of sample extraction: 0-5g/pcs;
- 5, Extraction time adjustable, when the alarm;
- 6, Extraction solvent can be automatically recovered;
- 7,Temperature range: room temperature +5°C~ 100°C
- 8, The power supply voltage: 220V ± 10V frequency :50Hz;
- 9, Electric heating power: 300W;
- 10, Dimensions (mm):  $550 \times 320 \times 626$ ;