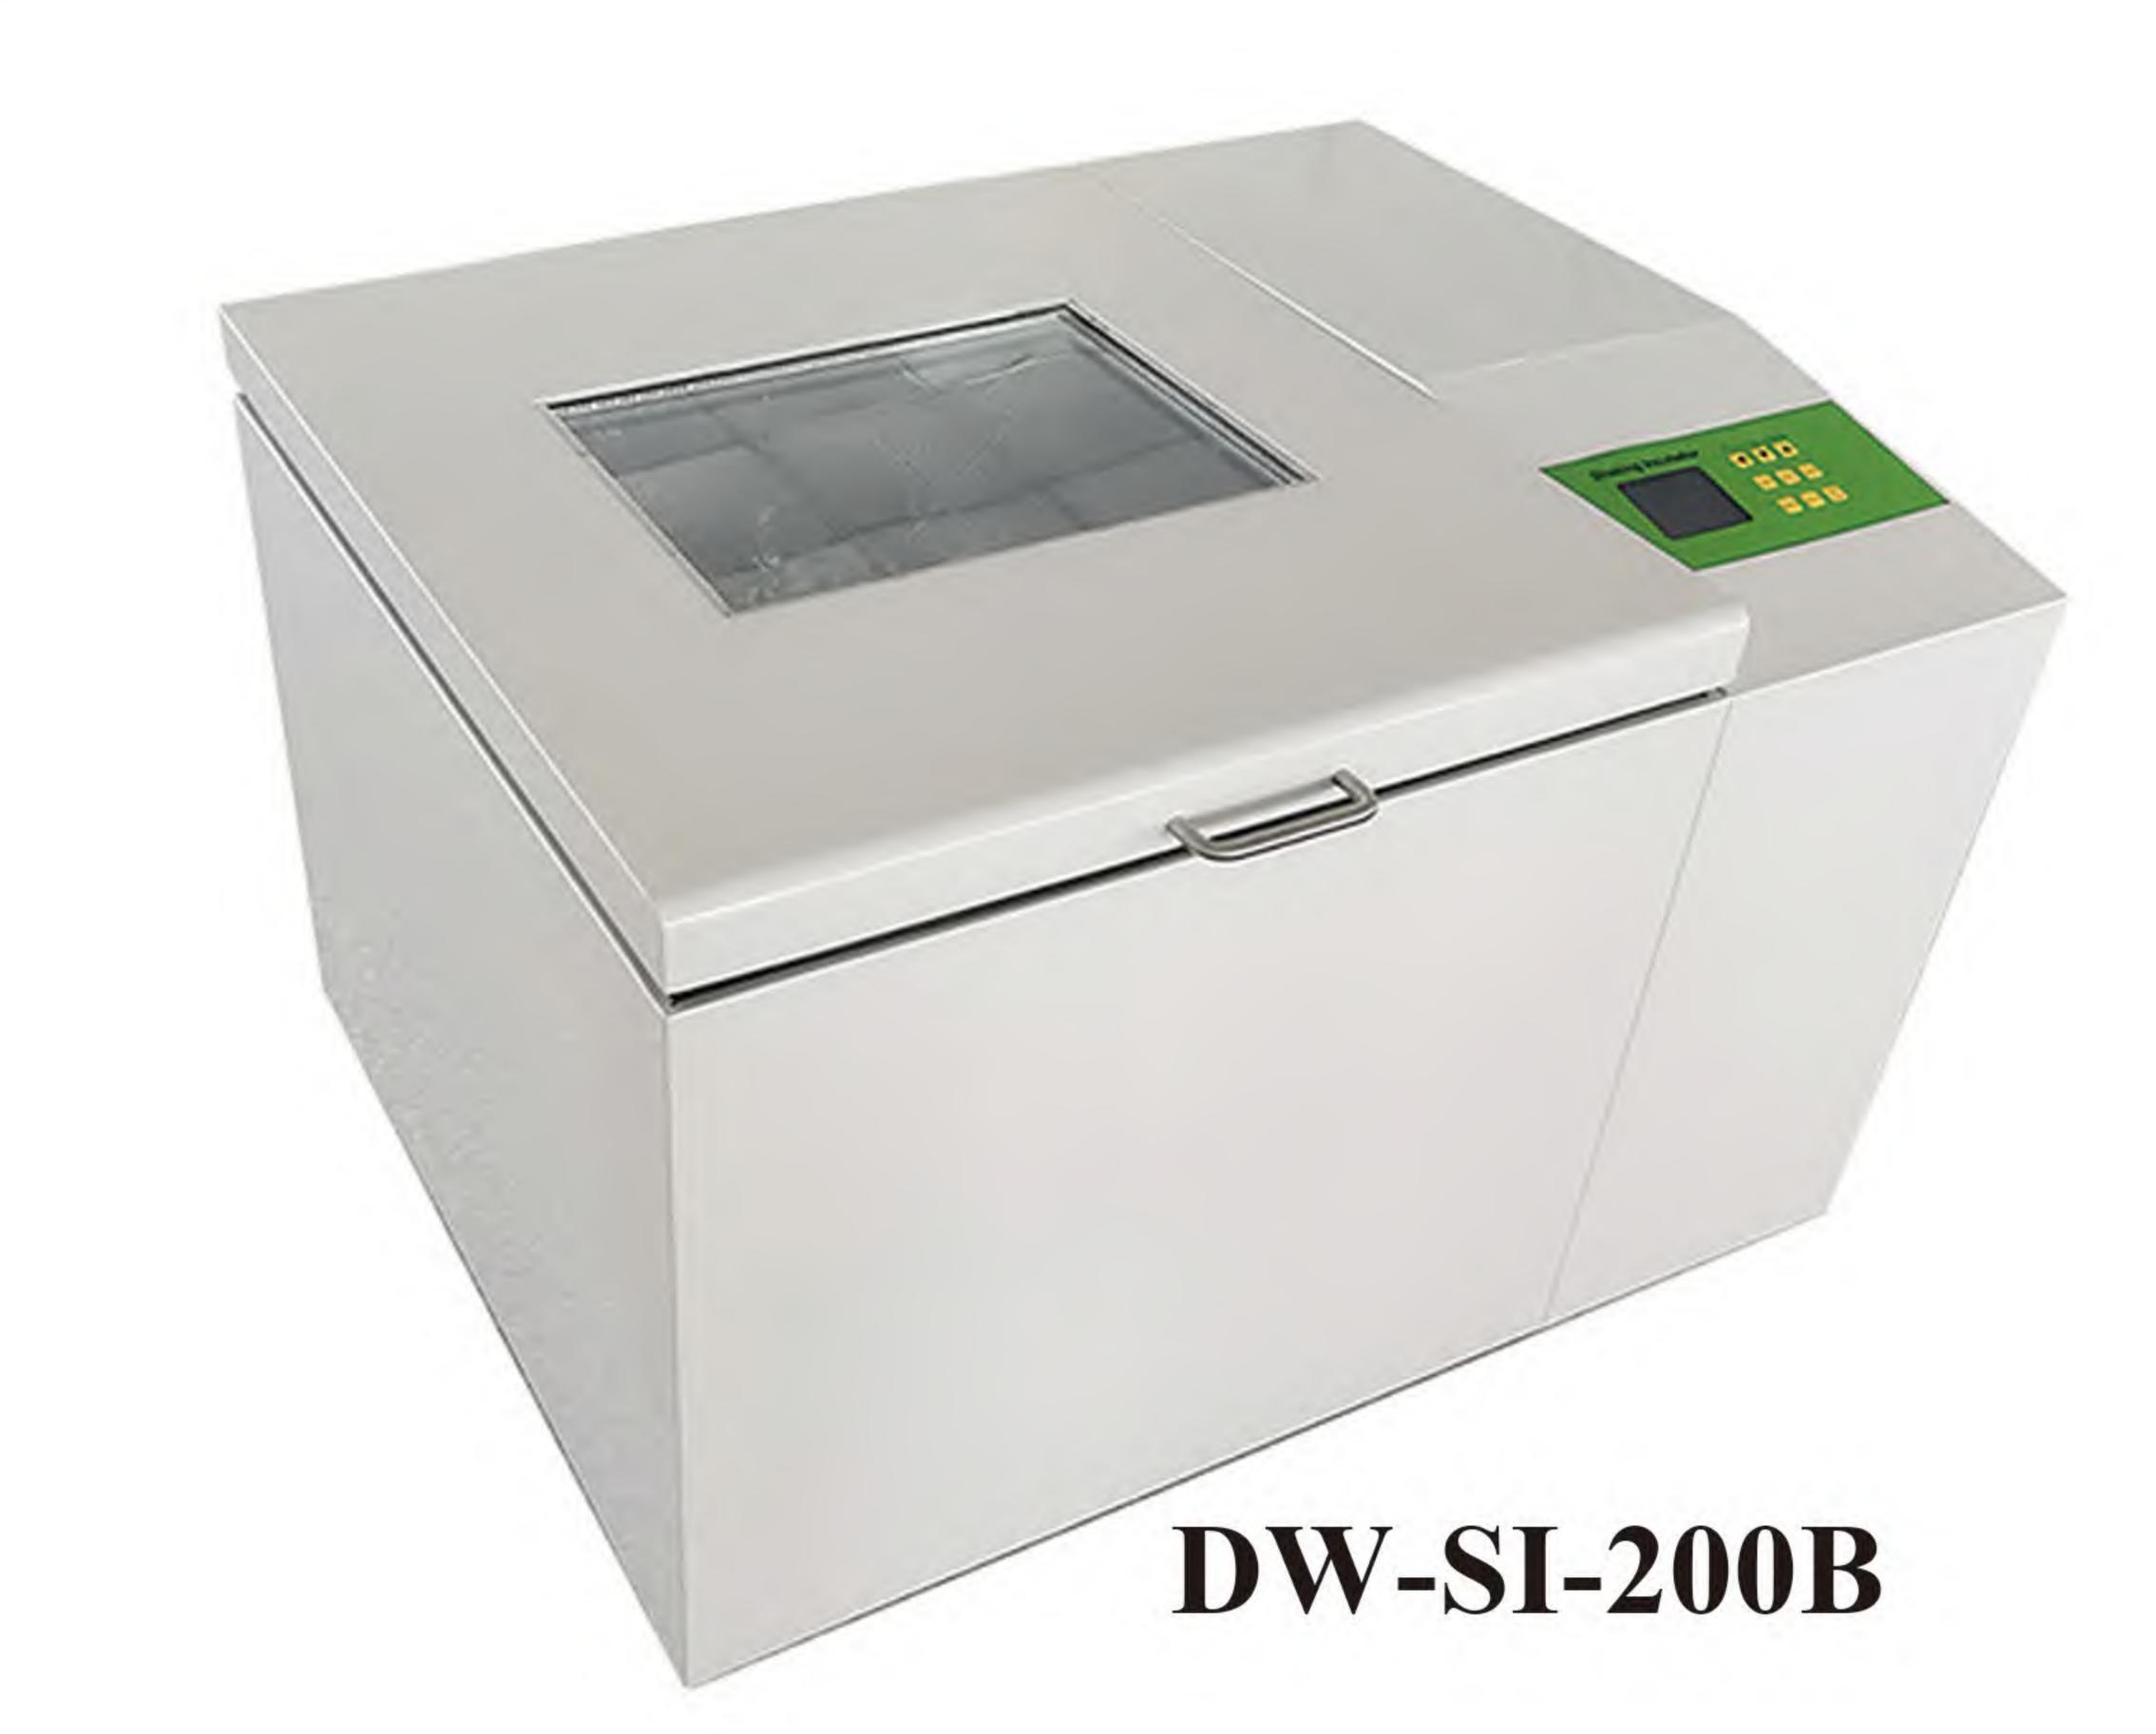

## **Thermostatic Shaking Incubator**

## Structural Features

- ◆ 1. Imported brand compressor (DW-SI-200B).
- ♦ 2. Integrated with incubator and shaker to save space and cost.
- ♦ 3. High quality ABS steel shell, polished stainless steel chamber.
- ♦ 4. Large LCD screen to display temperature and shaking speed.
- 5. With operation data memory function to eliminate faulty operation.
- 6. Non-volatile memory save settings during a power outage.
- ◆ 7. Auto-stop operation when door is opened. Strong air spring rod with easy opening and closing.
- 8. Equipped with leakage protection.
- 9. Auto-recovery after power interruption as originally programmed.
- 10. Brushless DC motor, more stable and reliable.

## Specification

| Model                        | DW-SI-103B                   | DW-SI-100B                            | DW-SI-200B                                           |
|------------------------------|------------------------------|---------------------------------------|------------------------------------------------------|
| Shaking Speed                | 20-300rpm                    |                                       |                                                      |
| <b>Speed Precision</b>       | ±1 rpm                       |                                       |                                                      |
| Swing Amplitude              | φ26mm                        |                                       |                                                      |
| Standard Configuration       | 100ml×9                      | 50ml×4, 100ml×4 ,<br>250ml×3, 500ml×3 | 50ml×5, 100ml×5 ,<br>250ml×4, 500ml×3                |
| Max. Volume                  | 50ml×12,<br>100ml×9          | 50ml×20,100ml×16,<br>250ml×12,500ml×9 | 100ml×20, 250ml×16 ,<br>500ml×12, 1000ml×5, 2000ml×4 |
| Tray Size(mm)                | 295×253                      | 400×370                               | 450×410                                              |
| <b>Tray Included</b>         | 1 piece                      |                                       |                                                      |
| Timing Range                 | 1~9999min                    |                                       |                                                      |
| Display                      | LCD                          |                                       |                                                      |
| <b>Temperature Range</b>     | RT+5~60°C(RT:25°C)           | RT+5~60°C                             | 4~60°C(cooling)                                      |
| <b>Temperature Precision</b> | ±0.1°C(constant temperature) |                                       |                                                      |
| <b>Temperature Precision</b> | ±1°C                         |                                       |                                                      |
| Outer Size(cm)               | 44×41×39                     | 60×58×51                              | 88×68×70                                             |
| Package Size (W×D×H)cm       | 58×53×54                     | 74×70×66                              | 90×86×76                                             |
| N.W/G.W (kg)                 | 31/41                        | 72/88                                 | 100/125                                              |
| Chamber Volume               | <b>18L</b>                   | <b>48L</b>                            | 69L                                                  |
| <b>Power Consumption</b>     | 220W                         | <b>320W</b>                           | 720W                                                 |
| <b>Power Supply</b>          | AC220V-240V 50~60HZ          |                                       |                                                      |