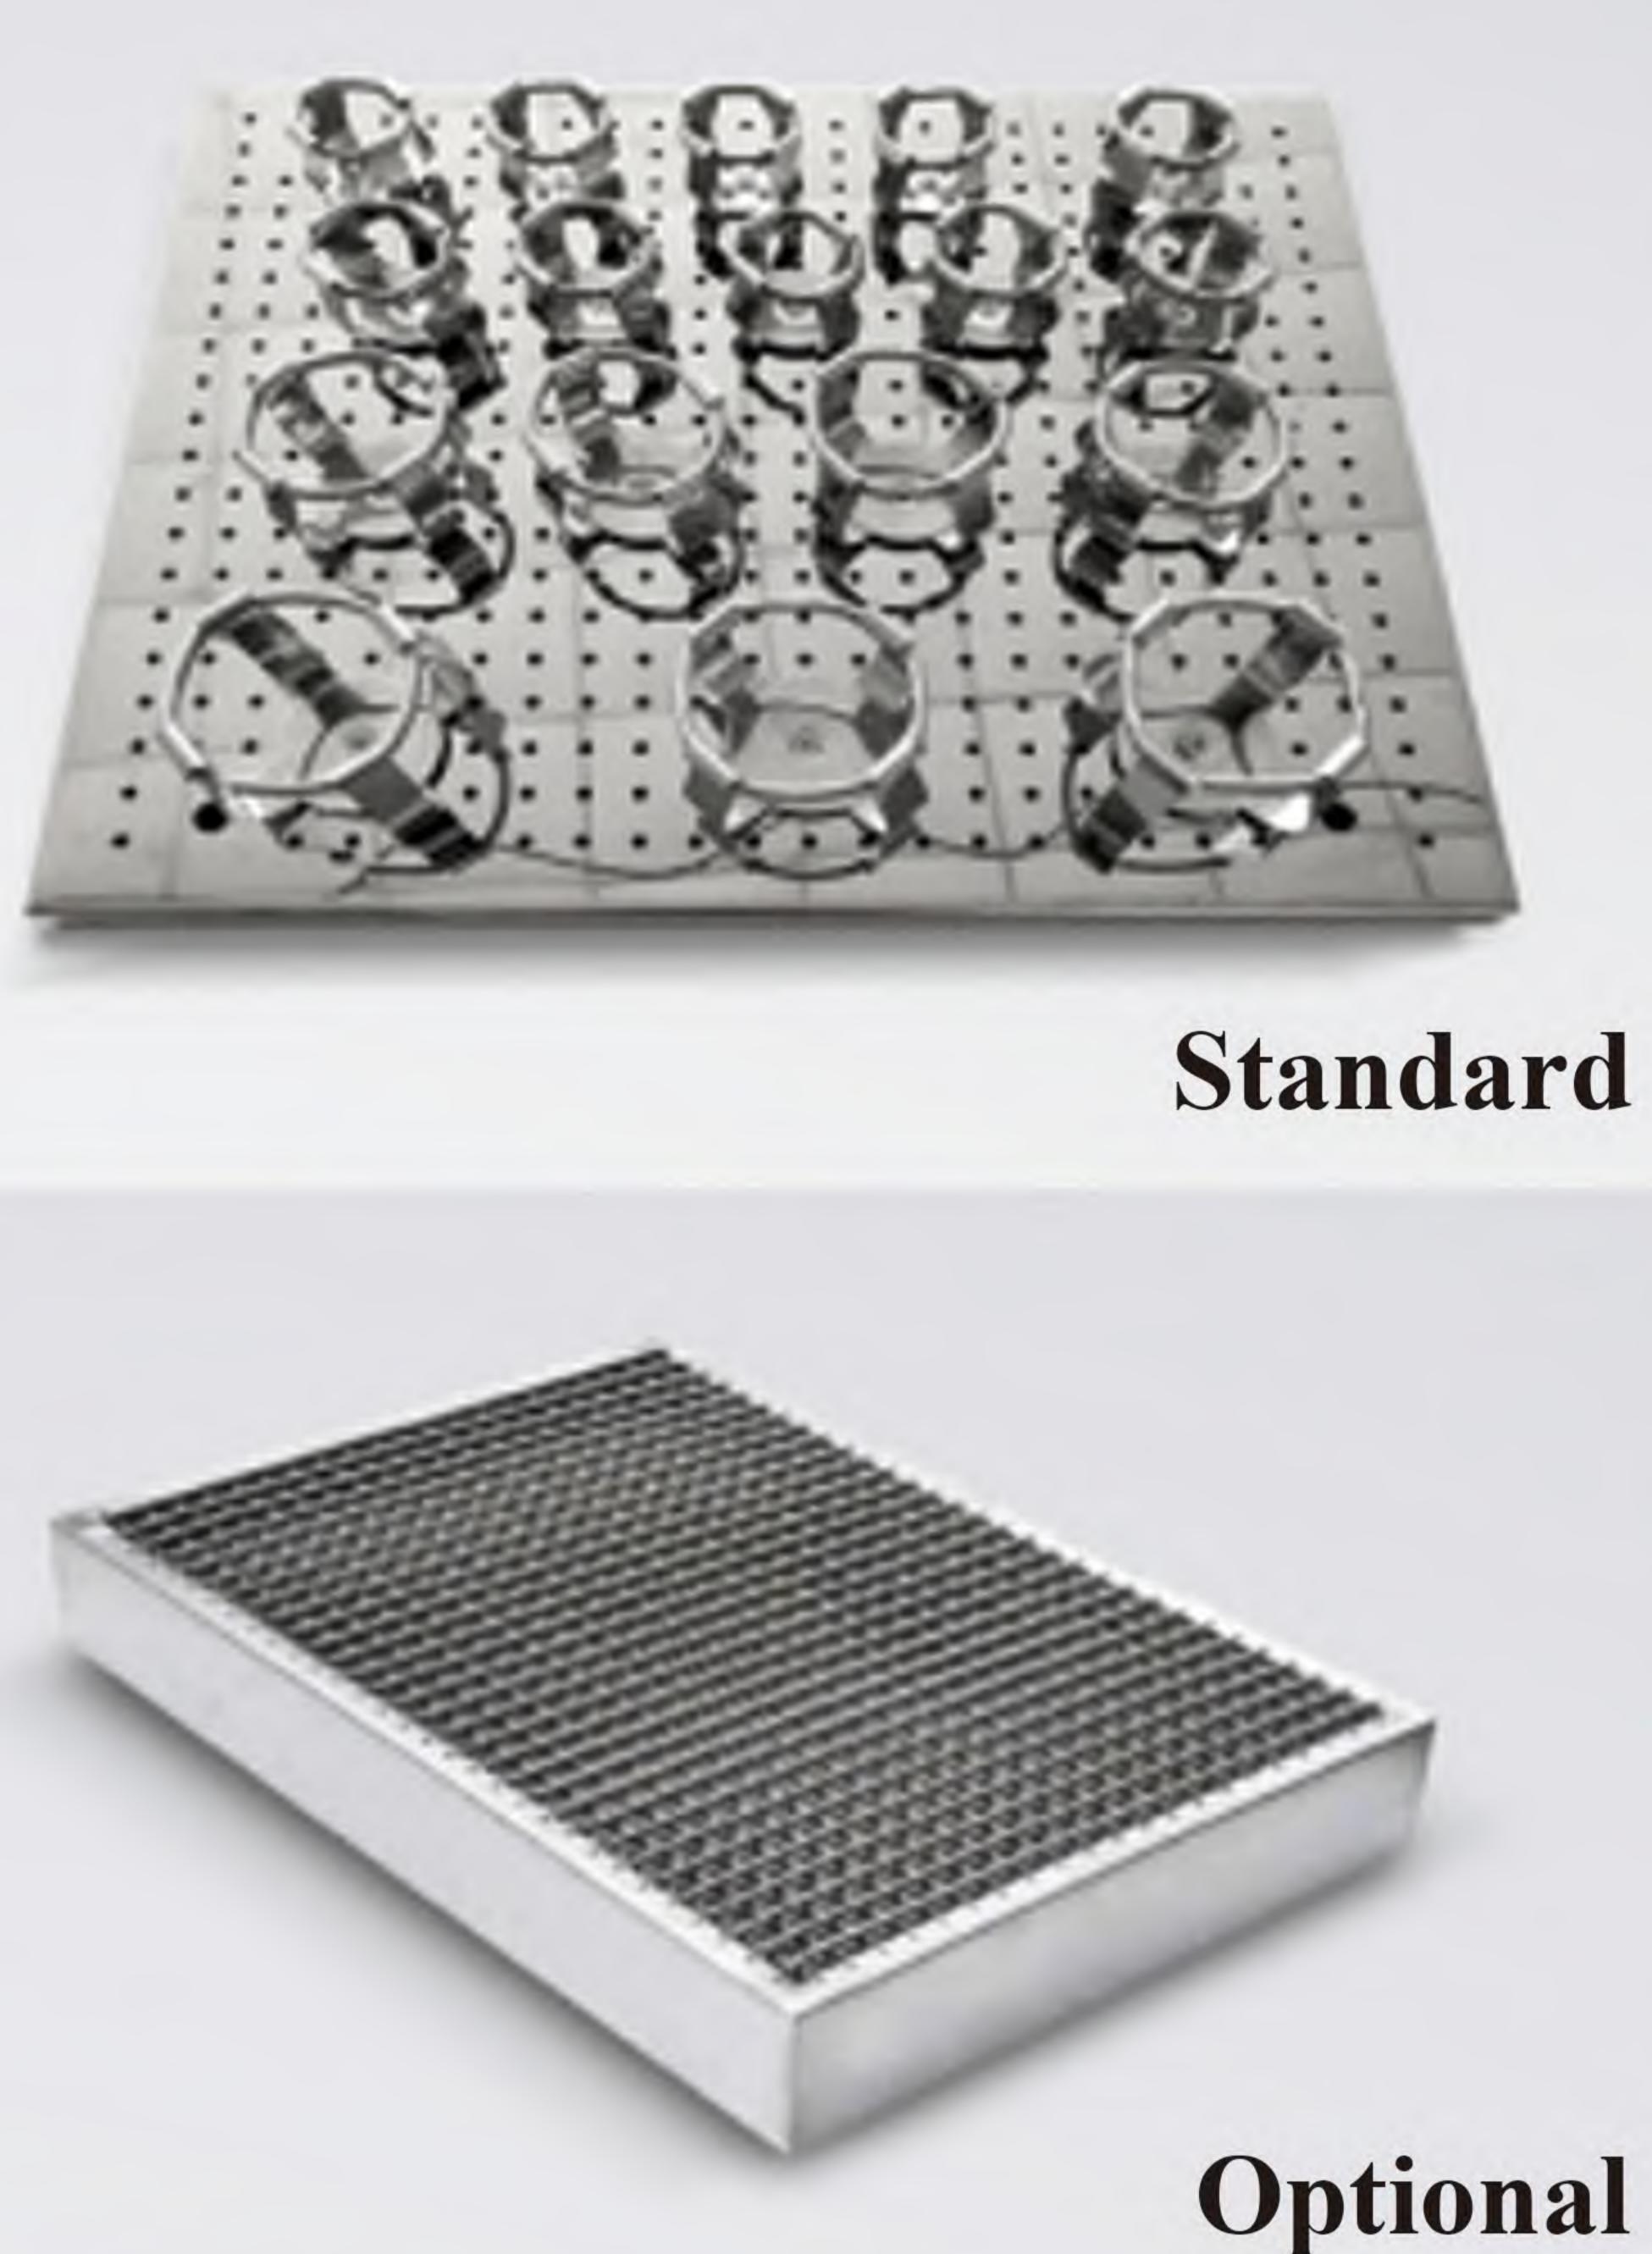

## Specification

| Model                        | DW-SI-103B                   | DW-SI-100B                            | DW-SI-200B                                           |
|------------------------------|------------------------------|---------------------------------------|------------------------------------------------------|
| Shaking Speed                | 20-300rpm                    |                                       |                                                      |
| <b>Speed Precision</b>       | ±1 rpm                       |                                       |                                                      |
| Swing Amplitude              | φ26mm                        |                                       |                                                      |
| Standard Configuration       | 100ml×9                      | 50ml×4, 100ml×4 ,<br>250ml×3, 500ml×3 | 50ml×5, 100ml×5 ,<br>250ml×4, 500ml×3                |
| Max. Volume                  | 50ml×12,<br>100ml×9          | 50ml×20,100ml×16,<br>250ml×12,500ml×9 | 100ml×20, 250ml×16 ,<br>500ml×12, 1000ml×5, 2000ml×4 |
| Tray Size(mm)                | 295×253                      | 400×370                               | 450×410                                              |
| <b>Tray Included</b>         | 1 piece                      |                                       |                                                      |
| Timing Range                 | 1~9999min                    |                                       |                                                      |
| Display                      | LCD                          |                                       |                                                      |
| <b>Temperature Range</b>     | RT+5~60°C(RT:25°C)           | RT+5~60°C                             | 4~60°C(cooling)                                      |
| <b>Temperature Precision</b> | ±0.1°C(constant temperature) |                                       |                                                      |
| <b>Temperature Precision</b> | ±1°C                         |                                       |                                                      |
| Outer Size(cm)               | 44×41×39                     | 60×58×51                              | 88×68×70                                             |
| Package Size (W×D×H)cm       | 58×53×54                     | 74×70×66                              | 90×86×76                                             |
| N.W/G.W (kg)                 | 31/41                        | 72/88                                 | 100/125                                              |
| Chamber Volume               | <b>18L</b>                   | <b>48L</b>                            | 69L                                                  |
| <b>Power Consumption</b>     | 220W                         | <b>320W</b>                           | 720W                                                 |
| <b>Power Supply</b>          | AC220V-240V 50~60HZ          |                                       |                                                      |