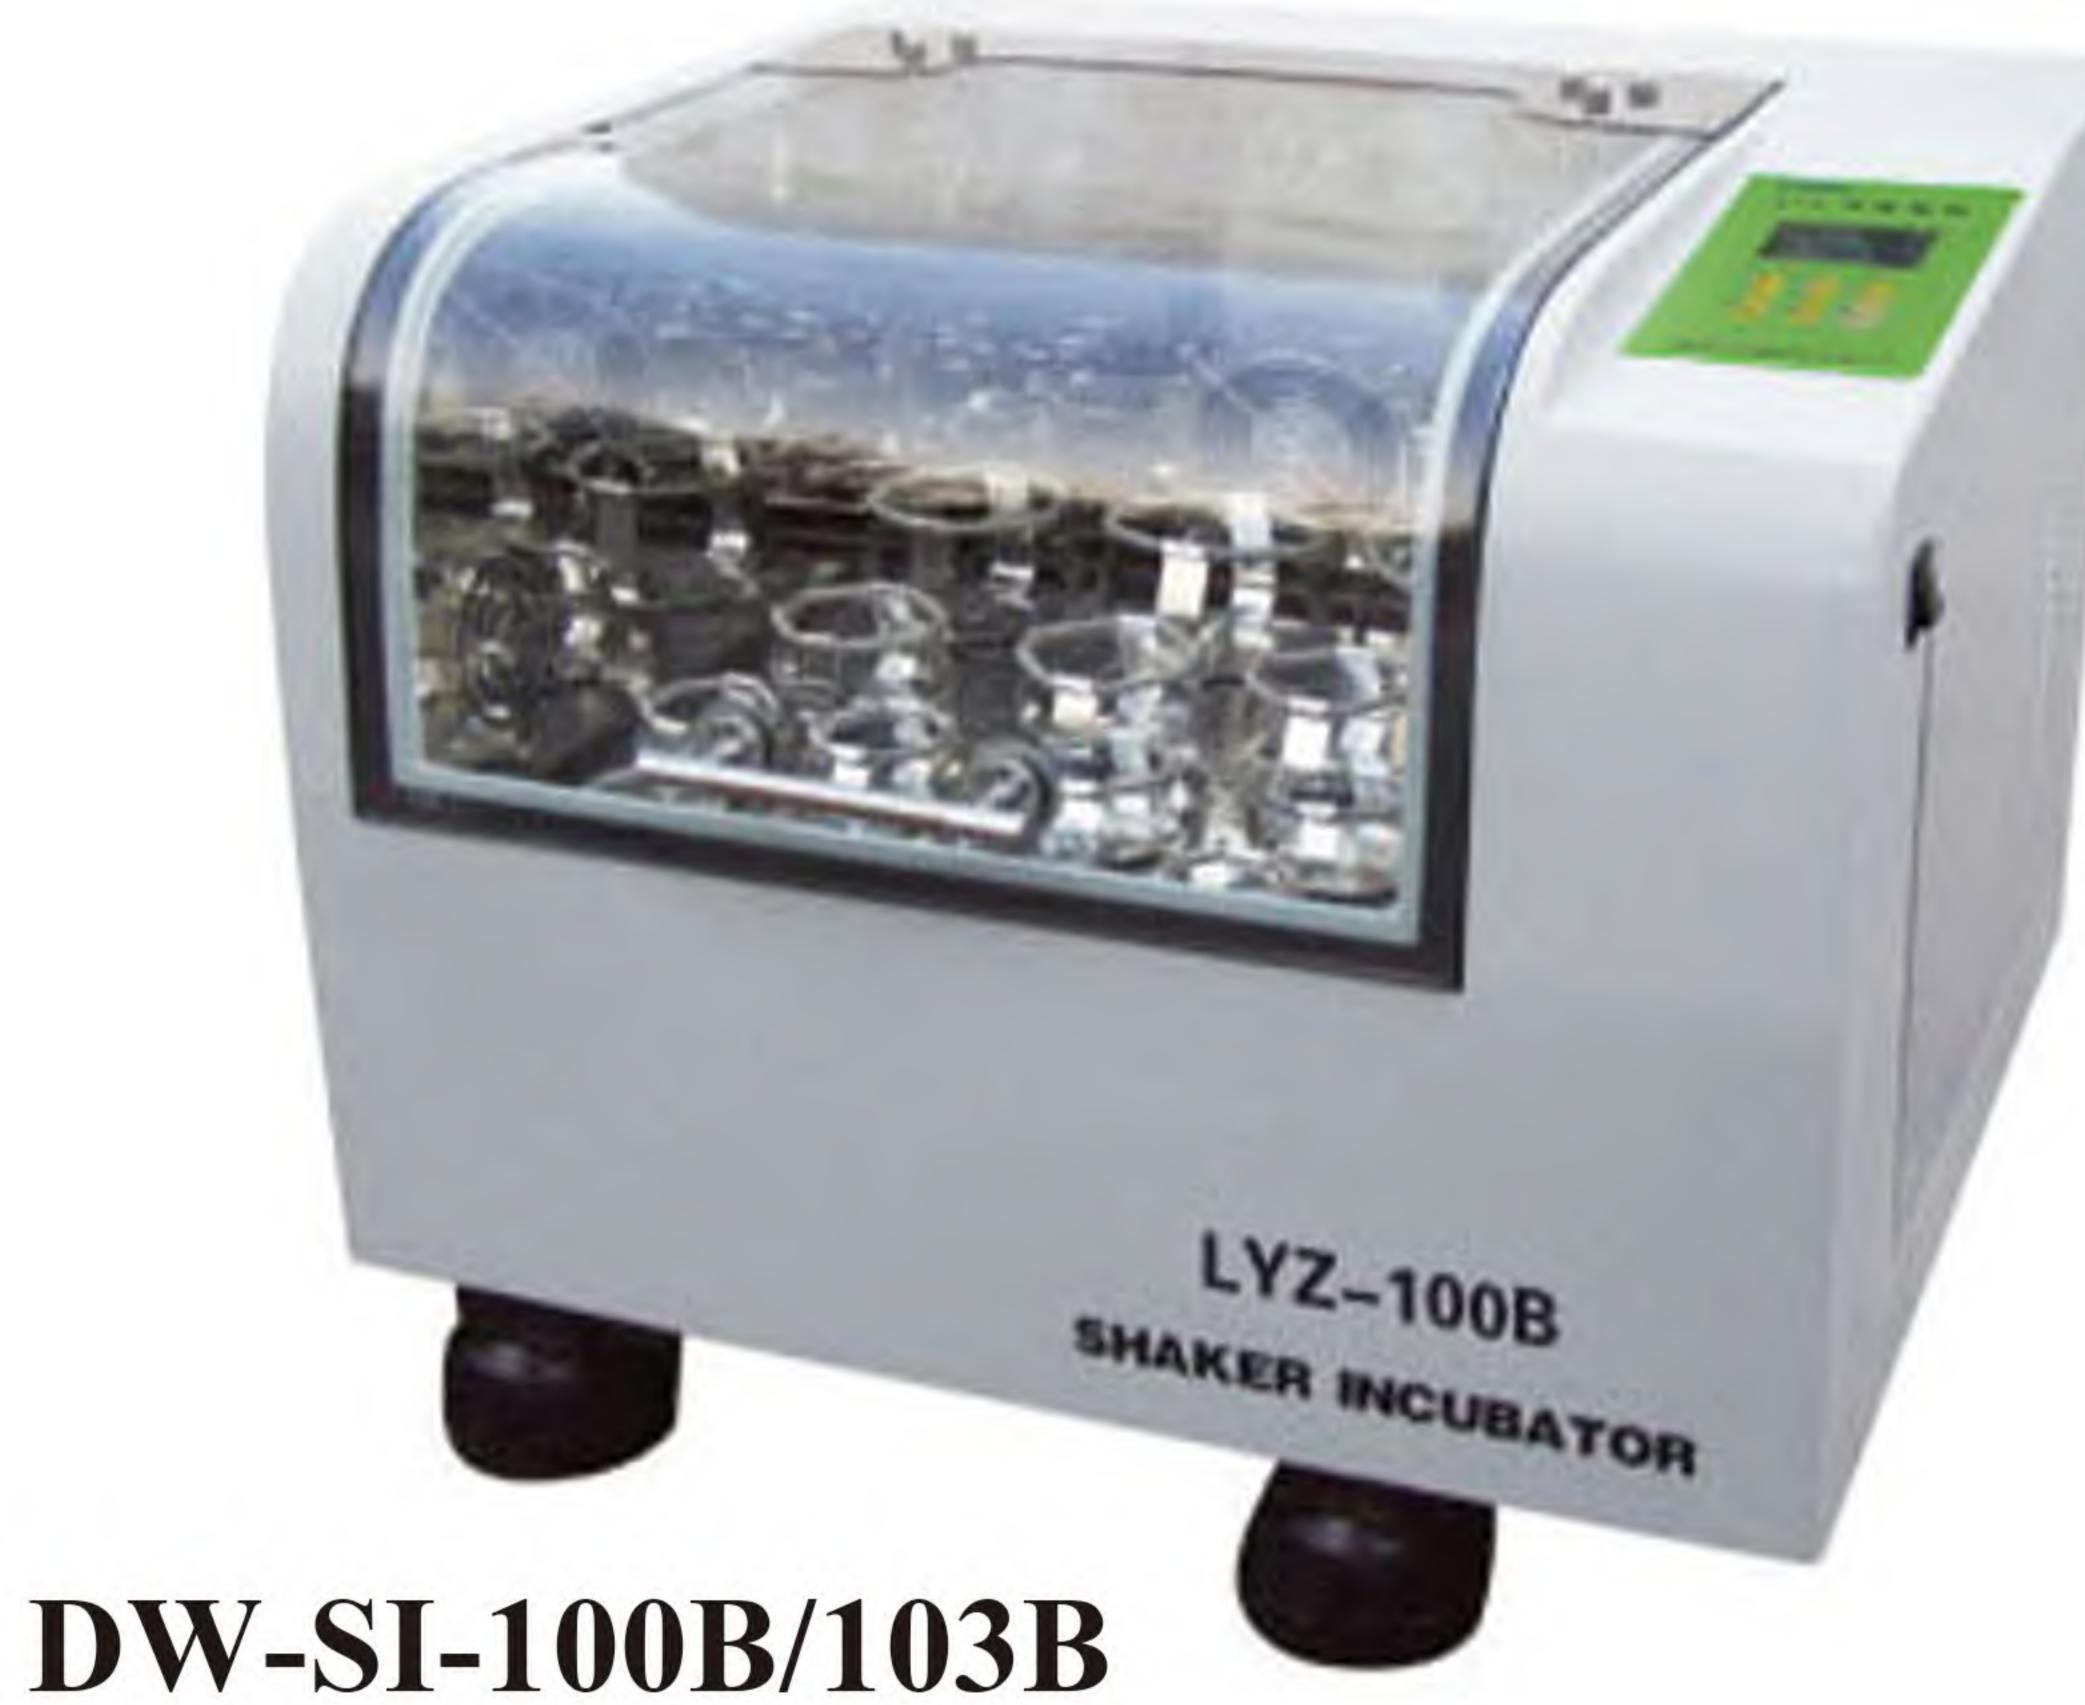

## **Thermostatic Shaking Incubator**

## Structural Features

- ◆ 1. Imported brand compressor (DW-SI-200B).
- ♦ 2. Integrated with incubator and shaker to save space and cost.
- ♦ 3. High quality ABS steel shell, polished stainless steel chamber.
- ♦ 4. Large LCD screen to display temperature and shaking speed.
- 5. With operation data memory function to eliminate faulty operation.
- 6. Non-volatile memory save settings during a power outage.
- ◆ 7. Auto-stop operation when door is opened. Strong air spring rod with easy opening and closing.
- 8. Equipped with leakage protection.
- 9. Auto-recovery after power interruption as originally programmed.
- 10. Brushless DC motor, more stable and reliable.

## Specification

| Model                        | DW-SI-103B                   | DW-SI-100B                            | DW-SI-200B                                           |
|------------------------------|------------------------------|---------------------------------------|------------------------------------------------------|
| Shaking Speed                | 20-300rpm                    |                                       |                                                      |
| <b>Speed Precision</b>       | ±1 rpm                       |                                       |                                                      |
| Swing Amplitude              | φ26mm                        |                                       |                                                      |
| Standard Configuration       | 100ml×9                      | 50ml×4, 100ml×4 ,<br>250ml×3, 500ml×3 | 50ml×5, 100ml×5 ,<br>250ml×4, 500ml×3                |
| Max. Volume                  | 50ml×12,<br>100ml×9          | 50ml×20,100ml×16,<br>250ml×12,500ml×9 | 100ml×20, 250ml×16 ,<br>500ml×12, 1000ml×5, 2000ml×4 |
| Tray Size(mm)                | 295×253                      | 400×370                               | 450×410                                              |
| <b>Tray Included</b>         | 1 piece                      |                                       |                                                      |
| Timing Range                 | 1~9999min                    |                                       |                                                      |
| Display                      | LCD                          |                                       |                                                      |
| <b>Temperature Range</b>     | RT+5~60°C(RT:25°C)           | RT+5~60°C                             | 4~60°C(cooling)                                      |
| <b>Temperature Precision</b> | ±0.1°C(constant temperature) |                                       |                                                      |
| <b>Temperature Precision</b> | ±1°C                         |                                       |                                                      |
| Outer Size(cm)               | 44×41×39                     | 60×58×51                              | 88×68×70                                             |
| Package Size (W×D×H)cm       | 58×53×54                     | 74×70×66                              | 90×86×76                                             |
| N.W/G.W (kg)                 | 31/41                        | 72/88                                 | 100/125                                              |
| Chamber Volume               | <b>18L</b>                   | <b>48L</b>                            | 69L                                                  |
| <b>Power Consumption</b>     | 220W                         | <b>320W</b>                           | 720W                                                 |
| <b>Power Supply</b>          | AC220V-240V 50~60HZ          |                                       |                                                      |