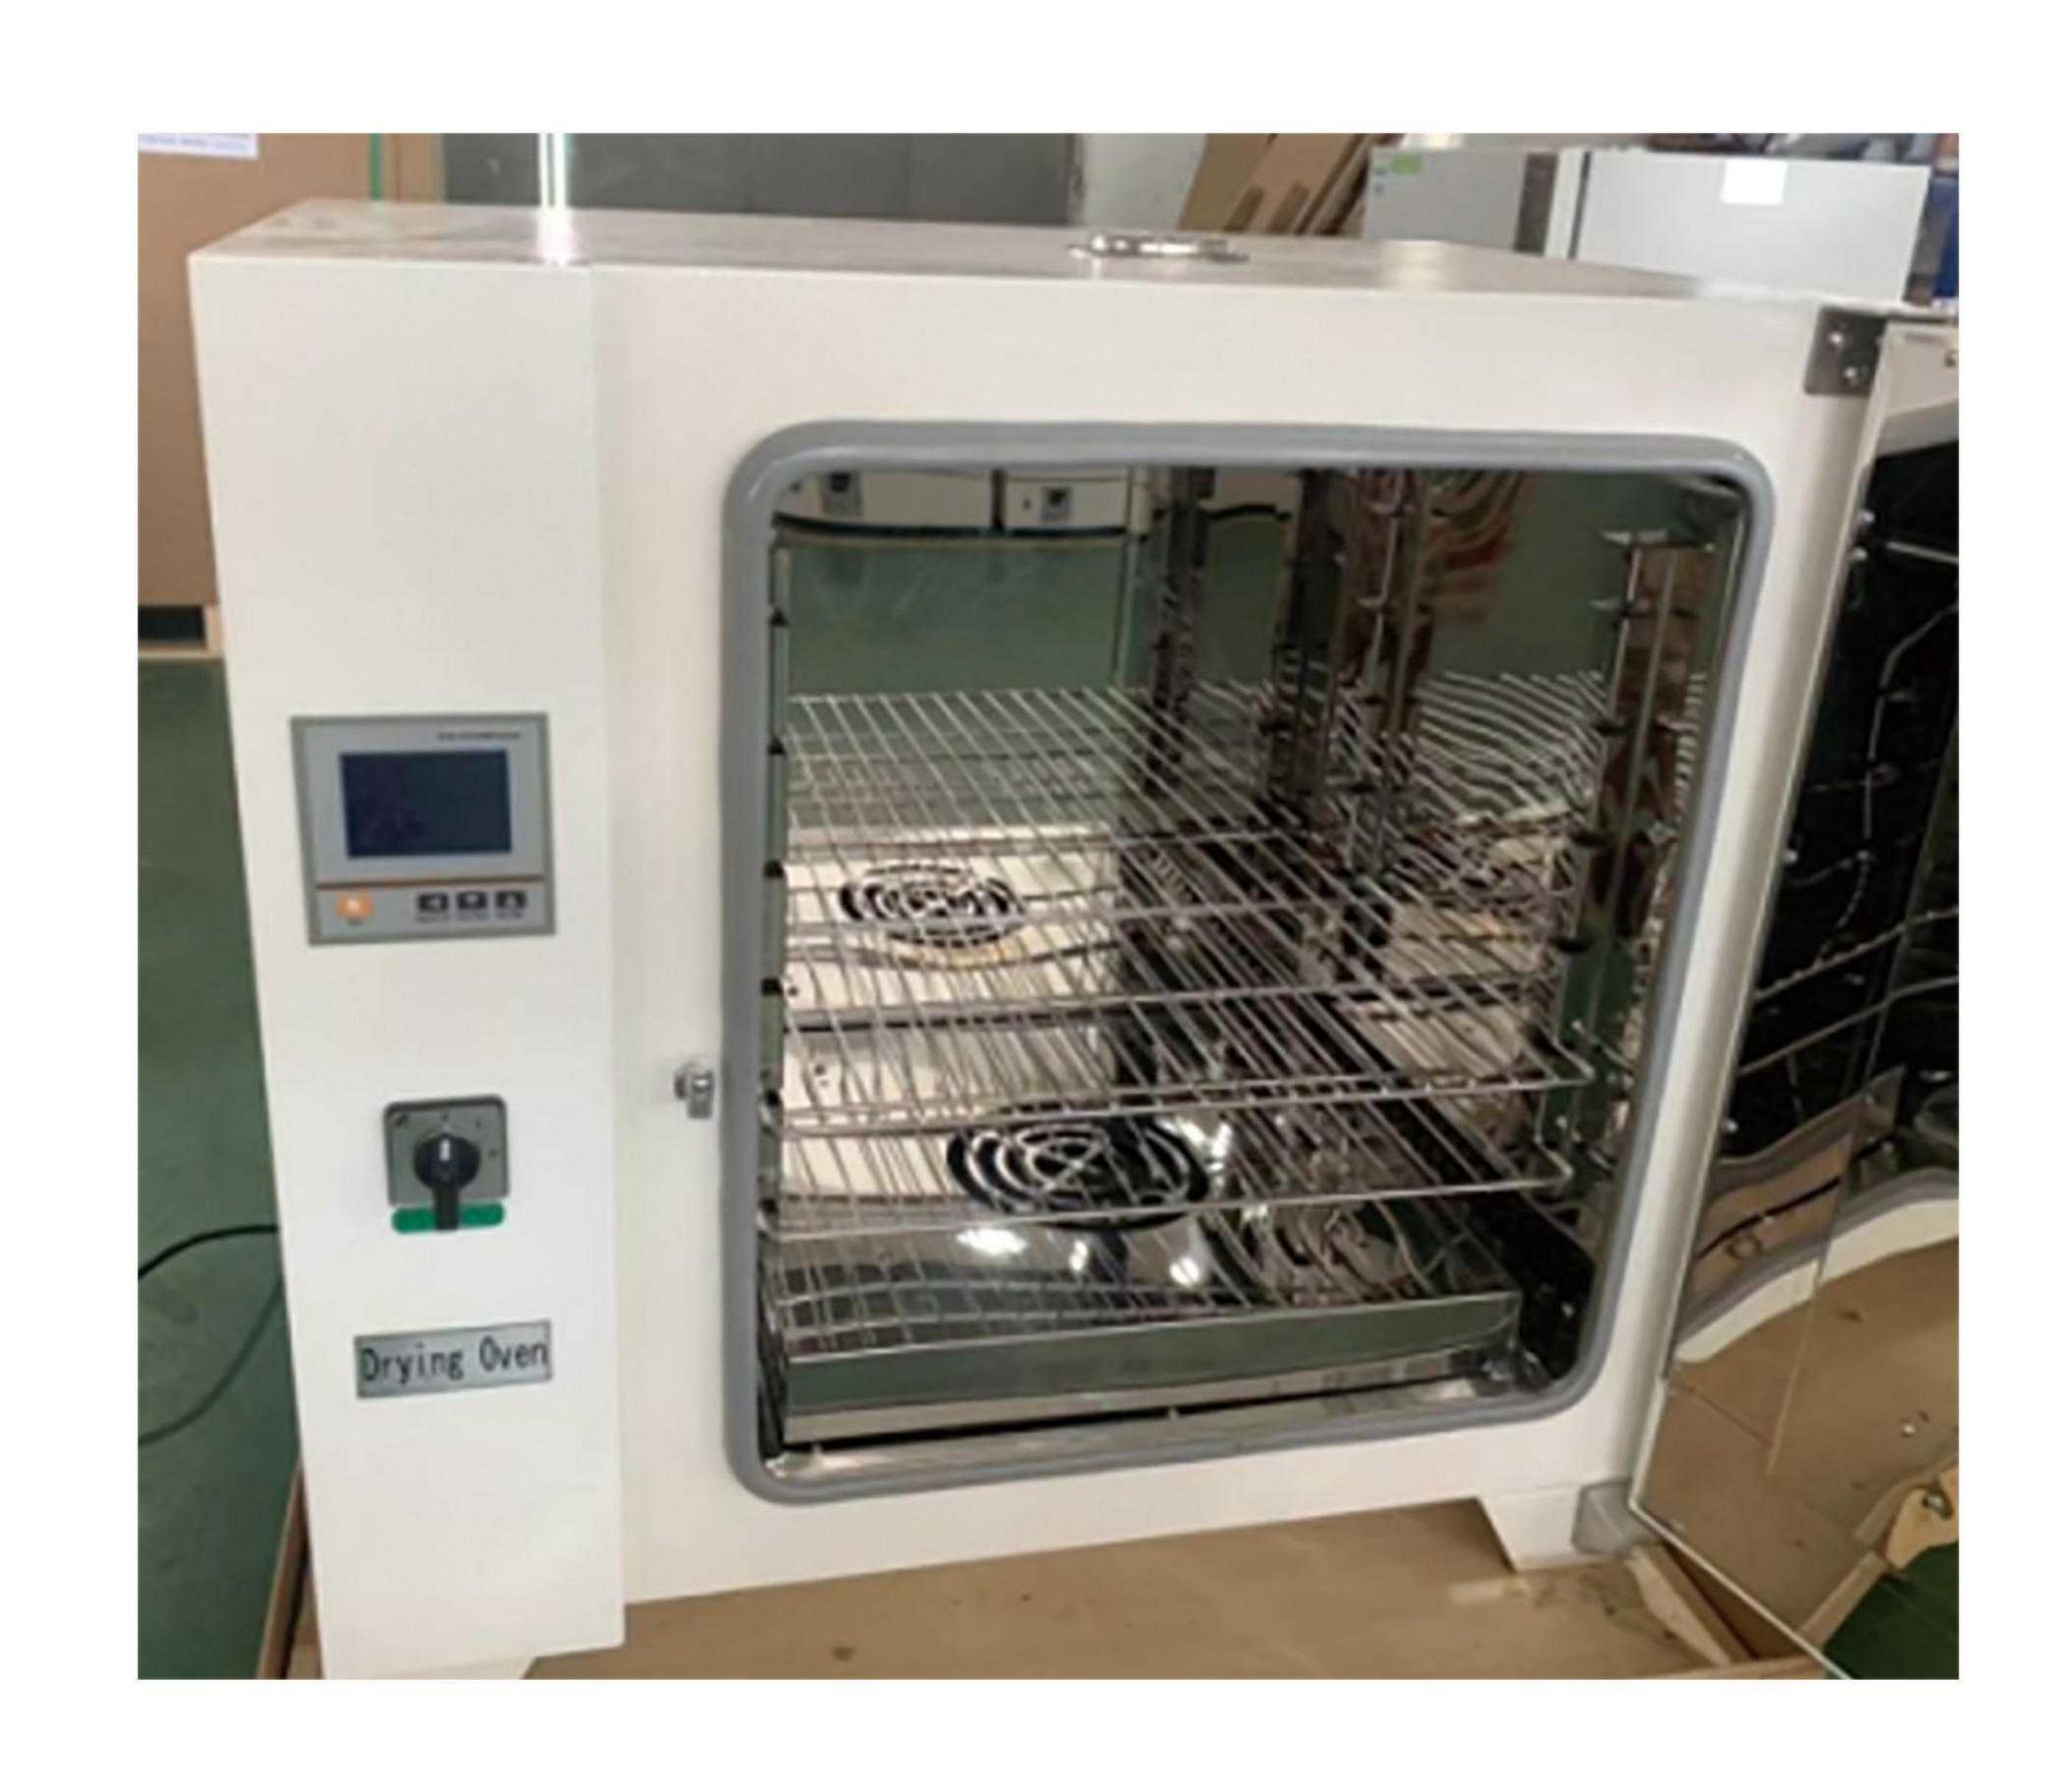

## DW-LIO Infrared Fast Drying Oven

The principle of the far-infrared drying oven is that the far-infrared heating tube is located in the air ducts on both sides of the far-infrared drying oven. Drying ovens are used across a wide range of industries, research and laboratories for simple applications. It ensures temperature stability and reproducibility for all your desired application needs.

## Reatures

- Equipped with far-infrared heating radiator, temperature control.
- Microprocessor controller(with temperature correction and timing function).
- Large LCD screen display.
- High quality stainless steel chamber, removable shelf, easy-to-clean.
- Equipped with multiple sets of heaters.
- Adopt temperature selection switch which can select the grade according to the heating speed and operating temperature.
- Convenient operation for air inlet, reasonable air duct structure, good temperature uniformity.
- Silicon sealing ring for reliable sealing.
- With inner glass door for easy observation.
- ♦ Equipped with leakage protection.
- Equipped with spare temperature control which ensures the product work normally even the main temp.control failed.
- Optional printer or RS485 interface which can print or connect computer for remote control and alarm.
- Anti-hot handle