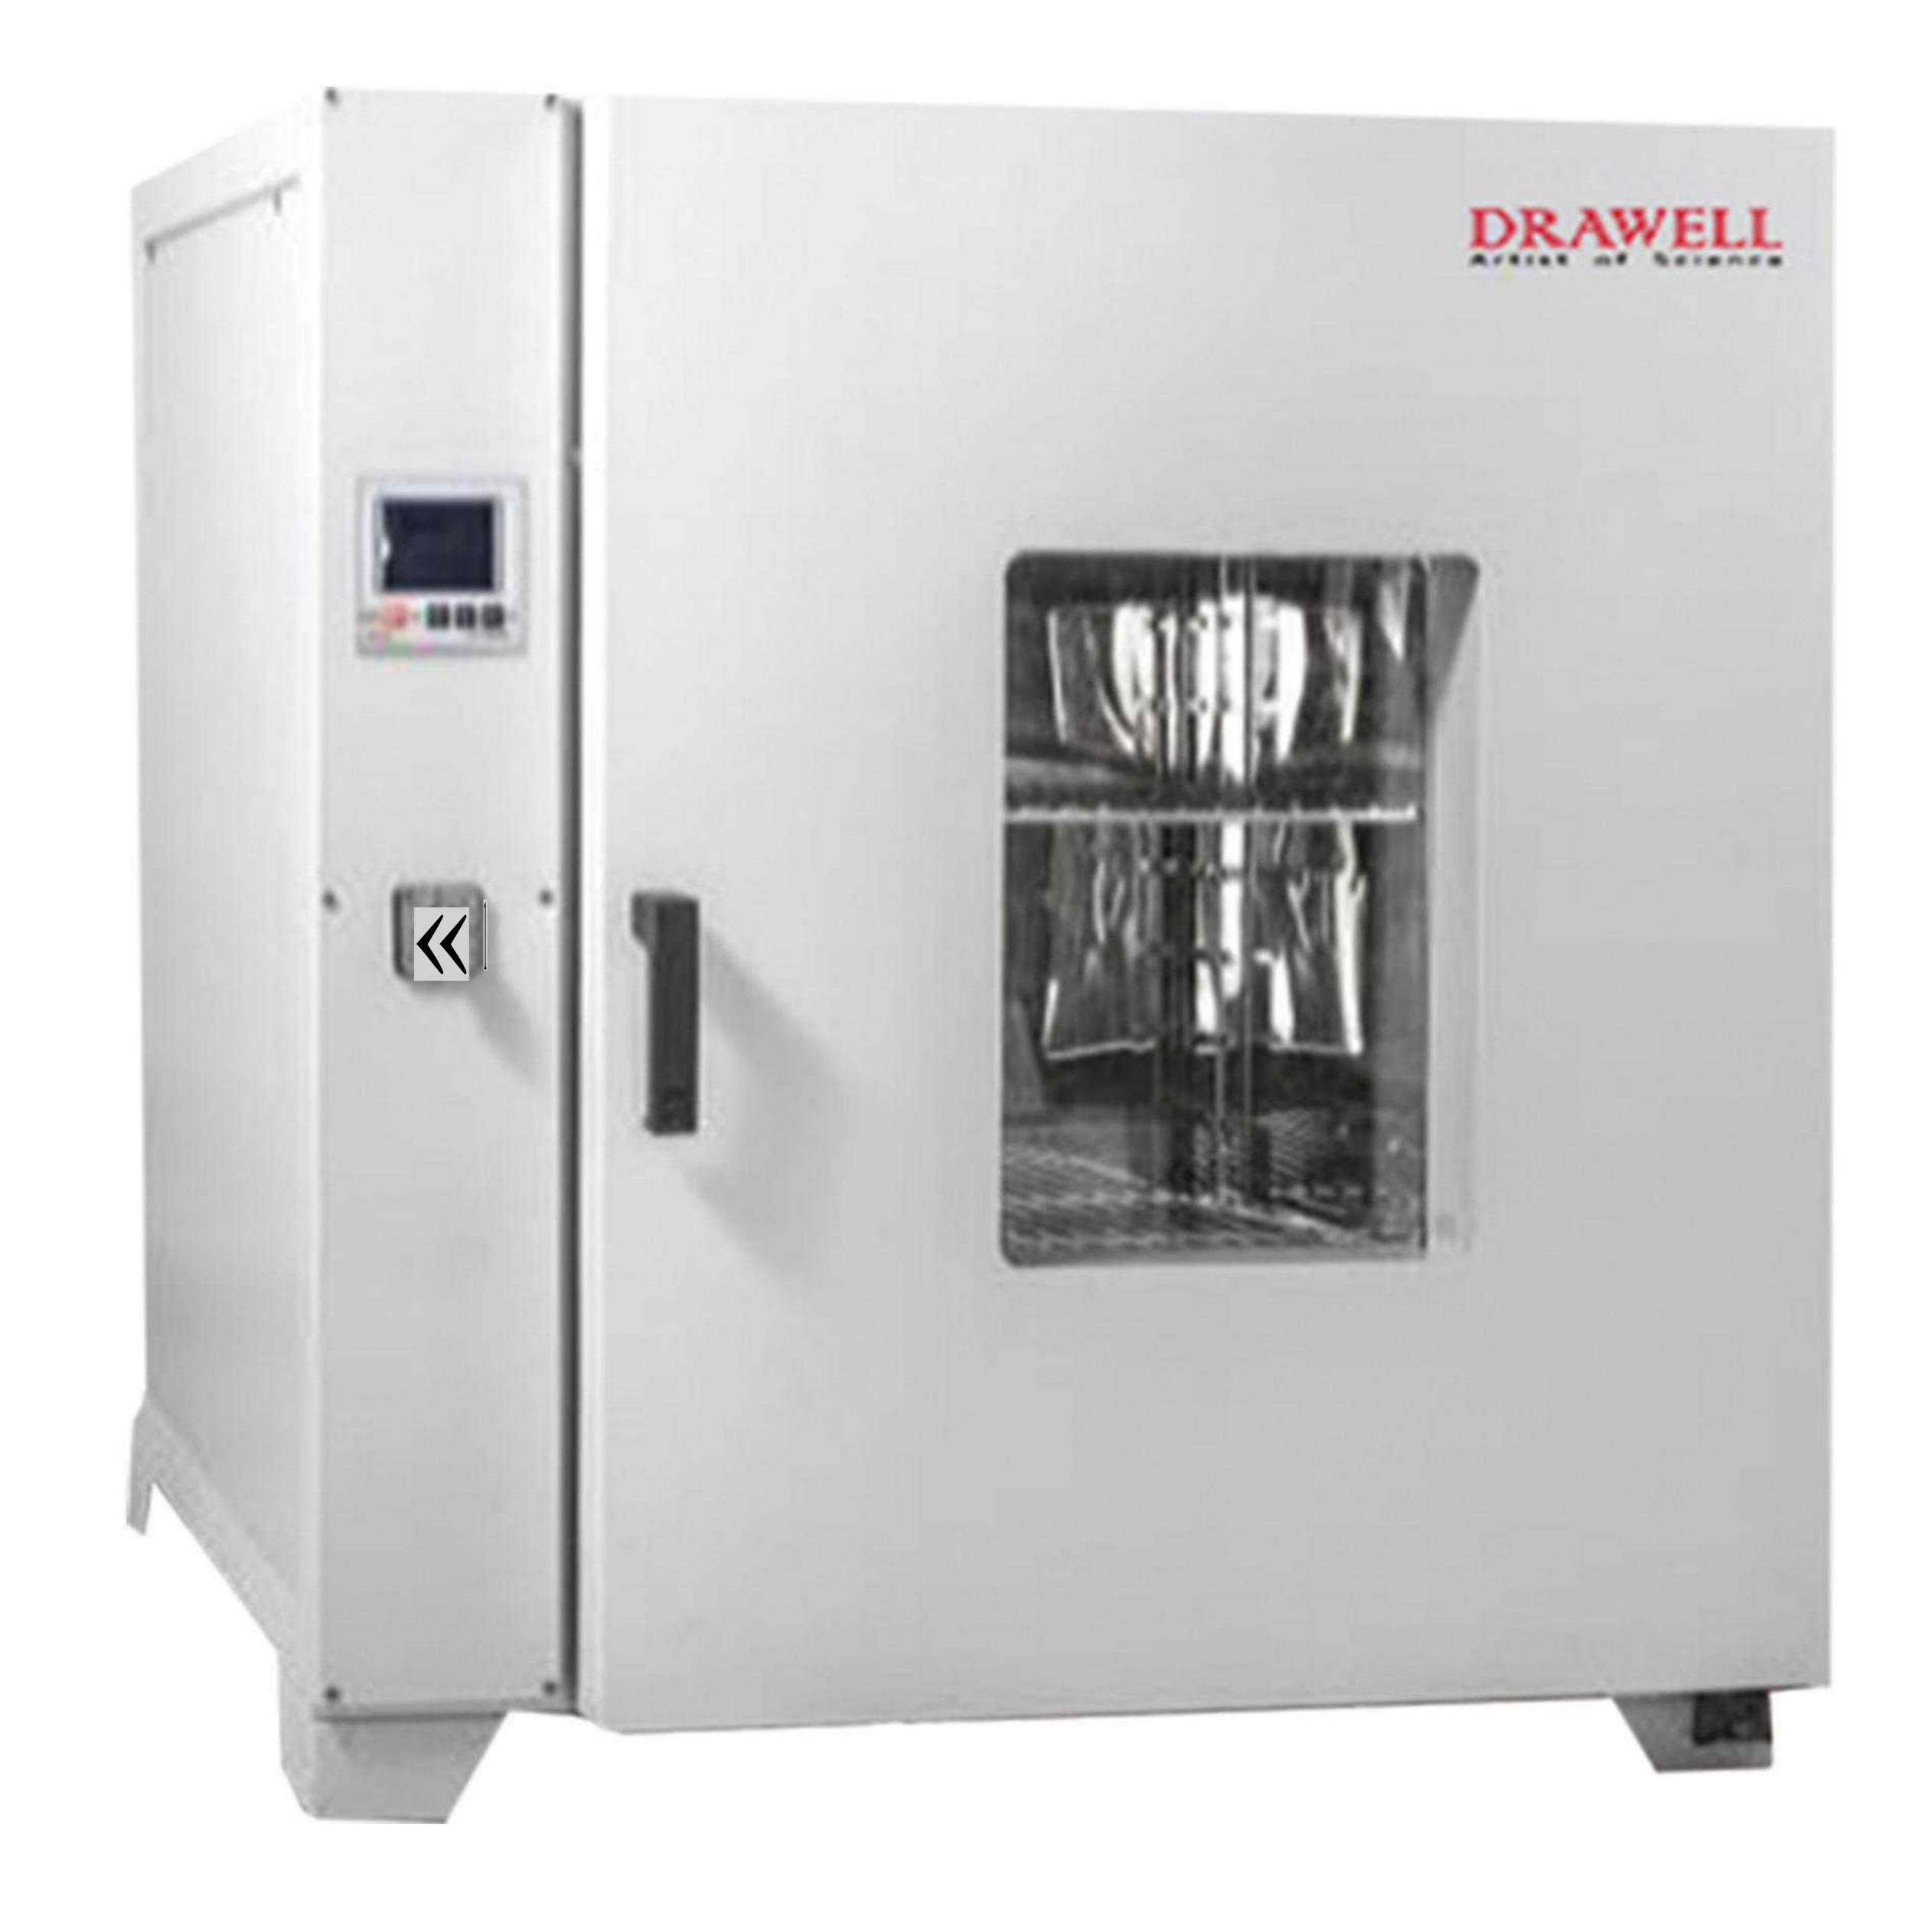

## DW-LIO Infrared Fast Drying Oven

The principle of the far-infrared drying oven is that the far-infrared heating tube is located in the air ducts on both sides of the far-infrared drying oven. Drying ovens are used across a wide range of industries, research and laboratories for simple applications. It ensures temperature stability and reproducibility for all your desired application needs.

## Reatures

- Equipped with far-infrared heating radiator, temperature control.
- Microprocessor controller(with temperature correction and timing function).
- Large LCD screen display.
- High quality stainless steel chamber, removable shelf, easy-to-clean.
- Equipped with multiple sets of heaters.
- Adopt temperature selection switch which can select the grade according to the heating speed and operating temperature.
- Convenient operation for air inlet, reasonable air duct structure, good temperature uniformity.
- Silicon sealing ring for reliable sealing.
- With inner glass door for easy observation.
- ♦ Equipped with leakage protection.
- Equipped with spare temperature control which ensures the product work normally even the main temp.control failed.
- Optional printer or RS485 interface which can print or connect computer for remote control and alarm.
- Anti-hot handle