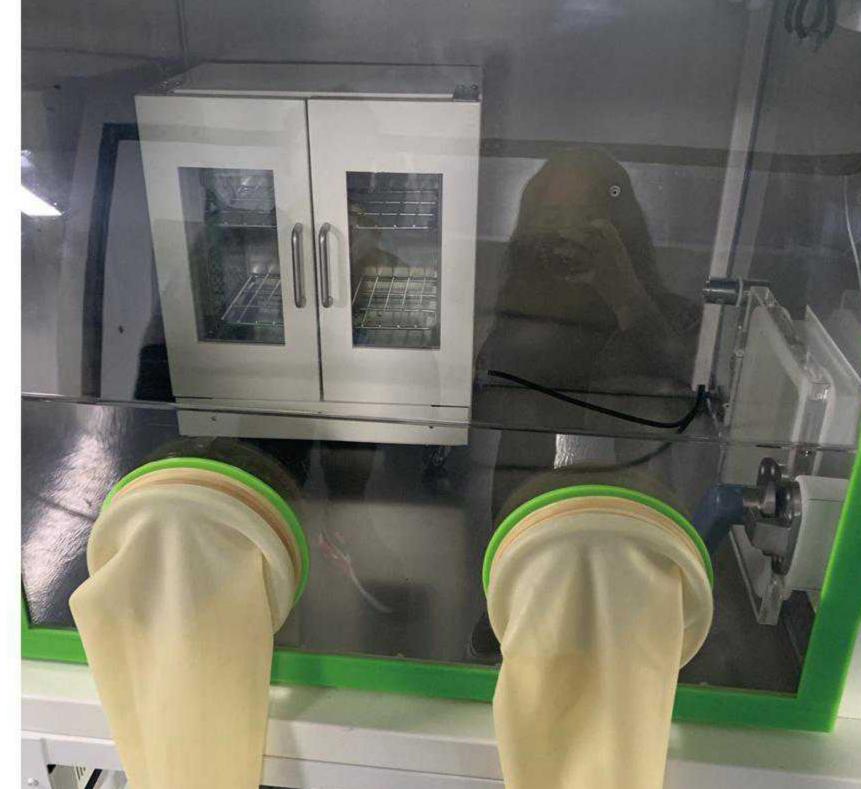

## Anaerobic Incubator DW-LAI-3

Anaerobic incubator is a special device that can cultivate and operate bacteria in anaerobic environment. It can provide strict anaerobic state, constant temperature culture conditions and a systematic and scientific working area. In this device, it can cultivate anaerobic organisms that are difficult to grow, and avoid the risk of death caused by contacting with oxygen when anaerobic organisms are operating in the atmosphere, Therefore, the device is an ideal equipment for anaerobic biological detection research.

## Features:

- Equipped with large LCD screen display.
- ♦ High-precision microcomputer control (with timing function) accurately and visually reflects the actual temperature inside the incubator, over heating alarm adopted, safe and reliable.
- UV Sterilizer effectively prevents bacterial contamination.
- Switch control for solenoid valve can accurately adjust the flow and input any necessary gas.
- Stainless steel cultivation and operation room.
- Transparent impact-resistant glass front window for easy observation.
- Latex gloves are comfortable and reliable, easy to use.
- Operation room is equipped with deoxidization catalyst.
- The incubator is designed with a double widen door, it can put more petri dishes.
- Equipped with leakage protection.