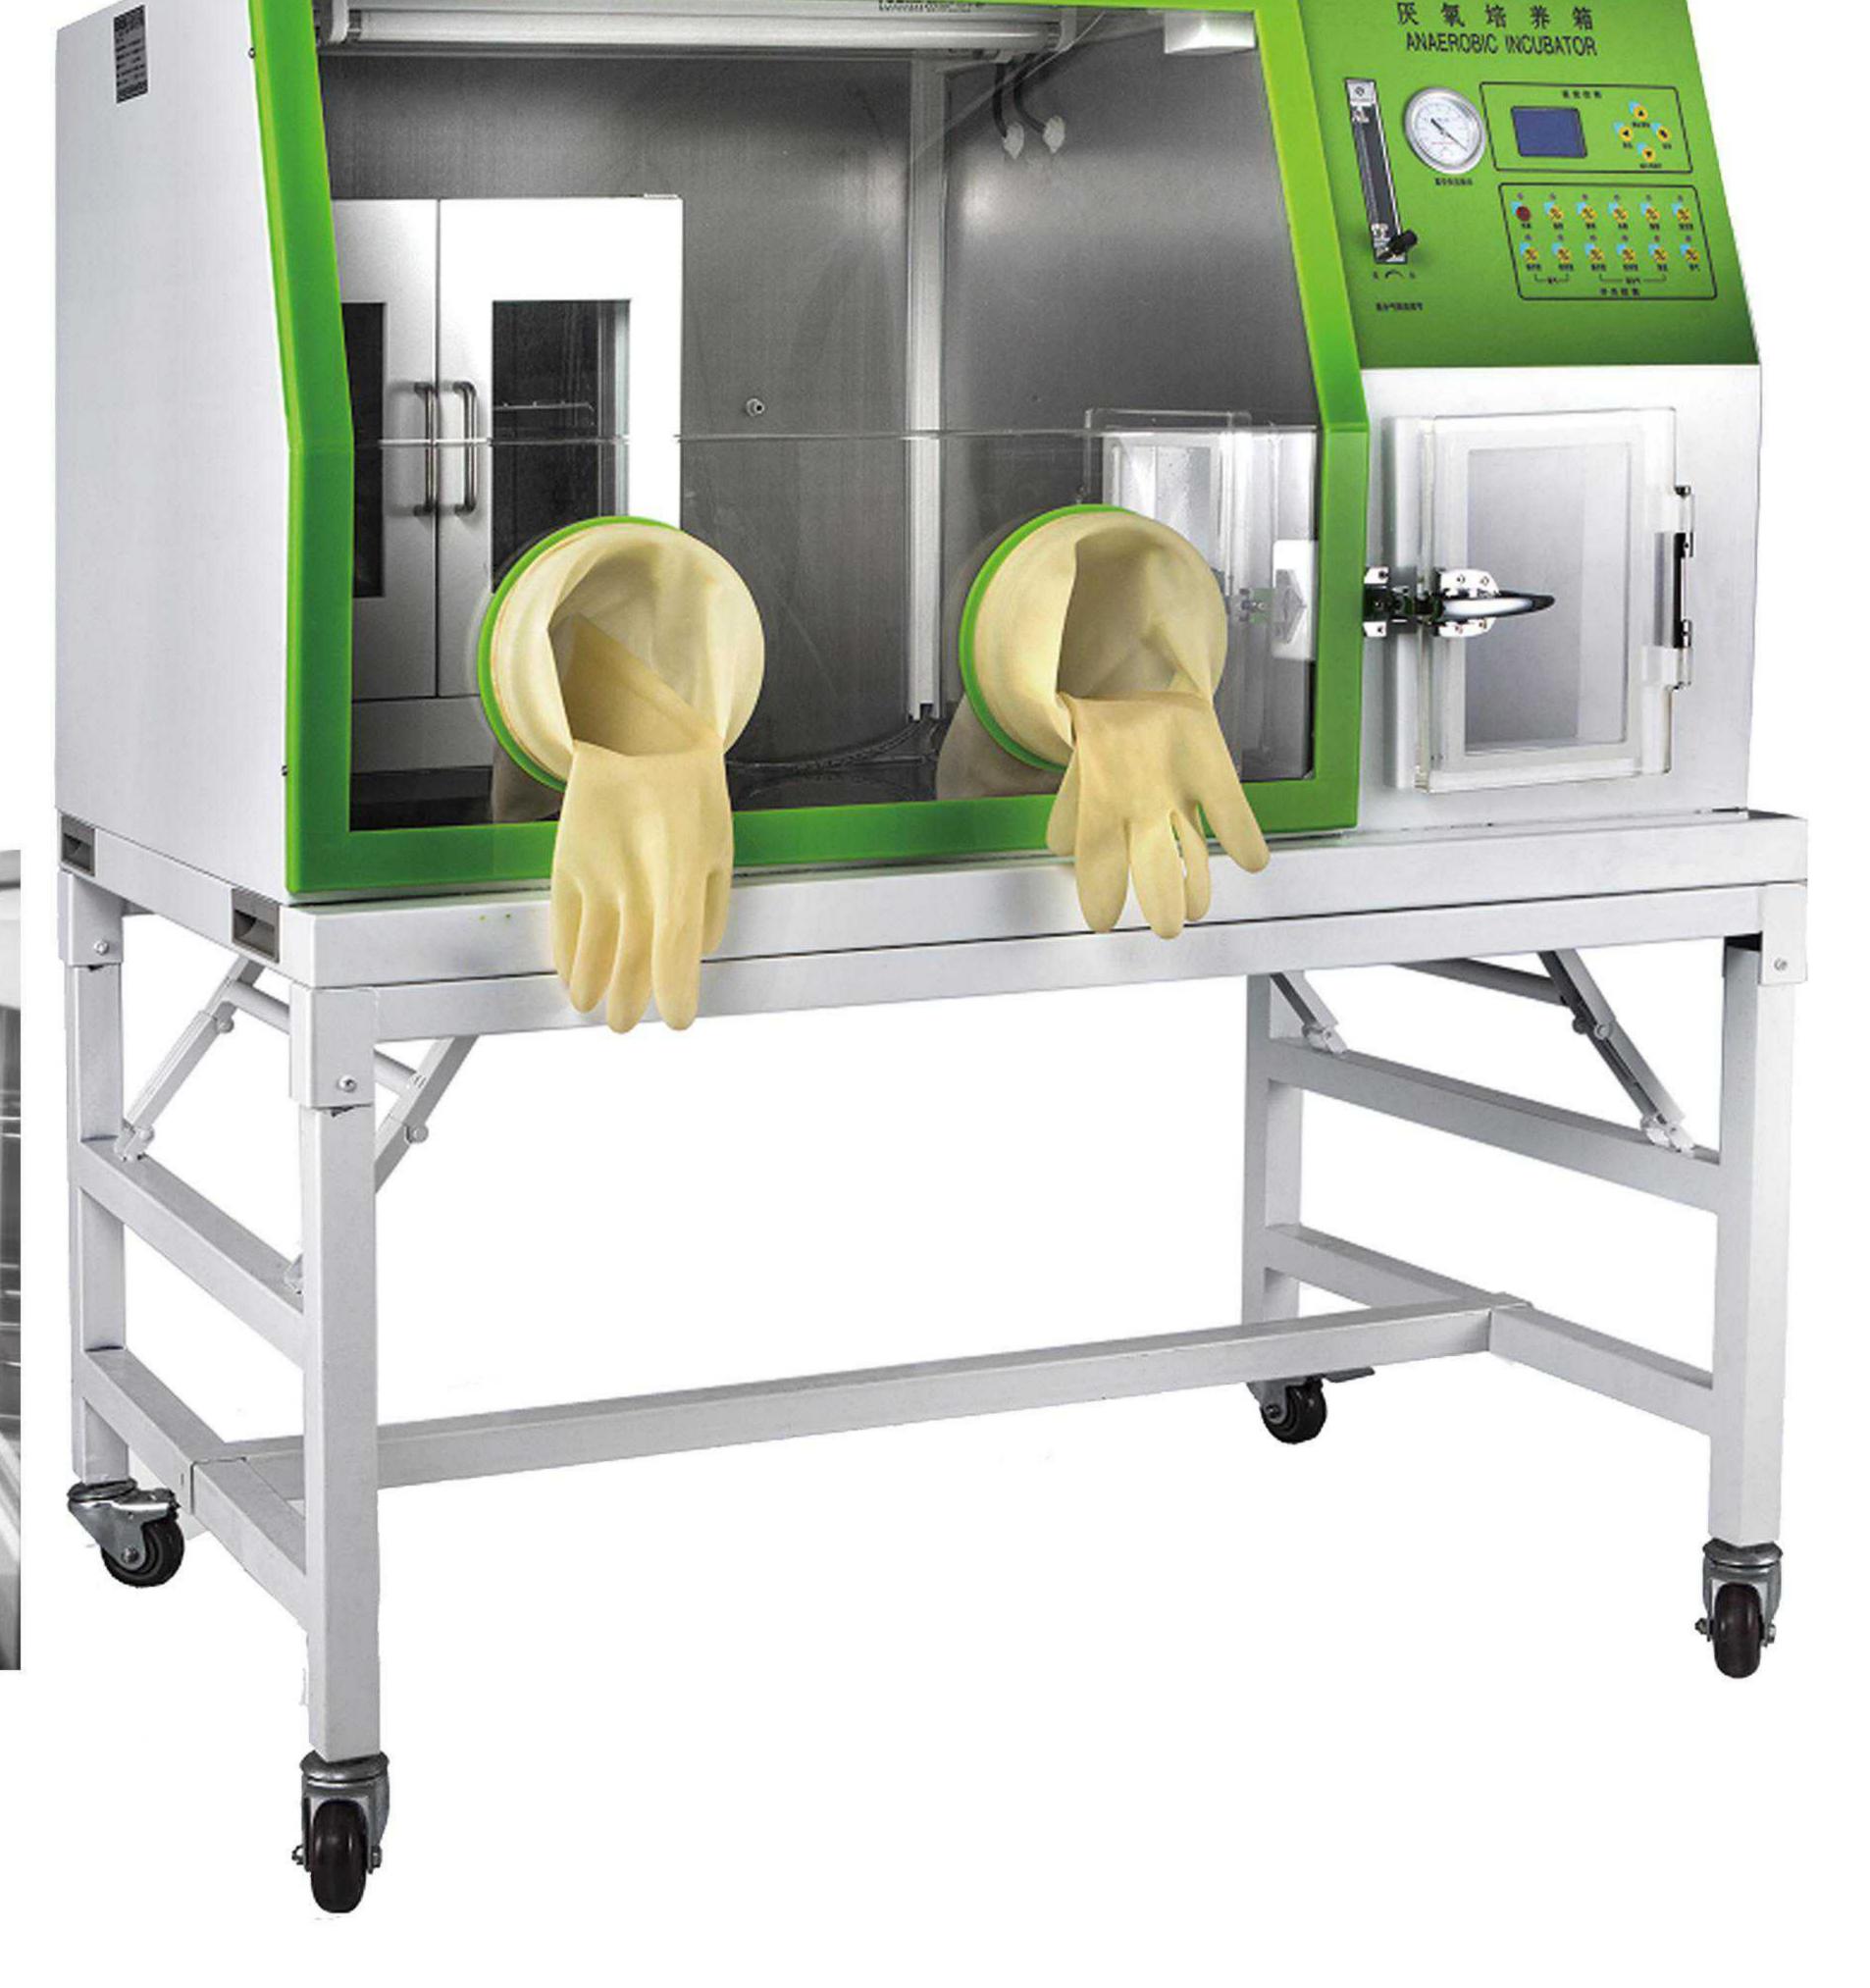

## Anaerobic Incubator DW-LAI-3

Anaerobic incubator is a special device that can cultivate and operate bacteria in anaerobic environment. It can provide strict anaerobic state, constant temperature culture conditions and a systematic and scientific working area. In this device, it can cultivate anaerobic organisms that are difficult to grow, and avoid the risk of death caused by contacting with oxygen when anaerobic organisms are operating in the atmosphere, Therefore, the device is an ideal equipment for anaerobic biological detection research.

## Features:

- Equipped with large LCD screen display.
- ♦ High-precision microcomputer control (with timing function) accurately and visually reflects the actual temperature inside the incubator, over heating alarm adopted, safe and reliable.
- UV Sterilizer effectively prevents bacterial contamination.
- Switch control for solenoid valve can accurately adjust the flow and input any necessary gas.
- Stainless steel cultivation and operation room.
- Transparent impact-resistant glass front window for easy observation.
- Latex gloves are comfortable and reliable, easy to use.
- Operation room is equipped with deoxidization catalyst.
- The incubator is designed with a double widen door, it can put more petri dishes.
- Equipped with leakage protection.