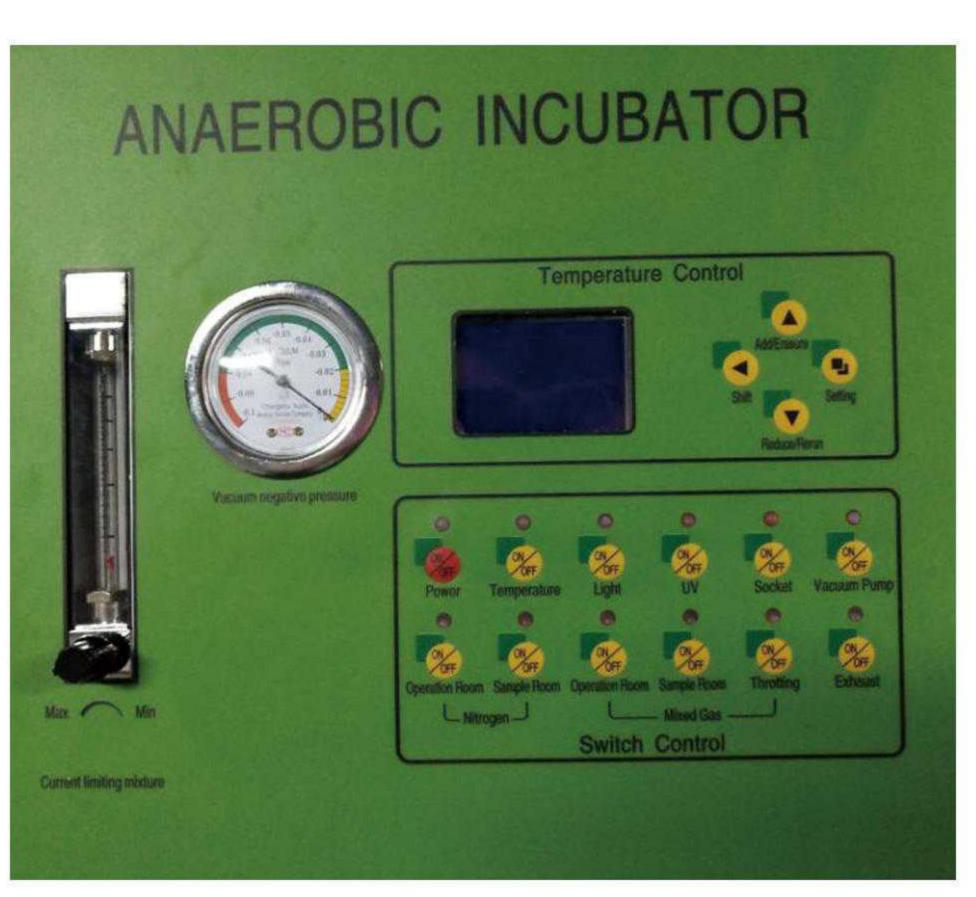

## Features:

- Equipped with large LCD screen display.
- ♦ High-precision microcomputer control (with timing function) accurately and visually reflects the actual temperature inside the incubator, over heating alarm adopted, safe and reliable.
- UV Sterilizer effectively prevents bacterial contamination.
- Switch control for solenoid valve can accurately adjust the flow and input any necessary gas.
- Stainless steel cultivation and operation room.
- Transparent impact-resistant glass front window for easy observation.
- Latex gloves are comfortable and reliable, easy to use.
- Operation room is equipped with deoxidization catalyst.
- The incubator is designed with a double widen door, it can put more petri dishes.
- Equipped with leakage protection.

## Specifications

| Time for creating anaerobic state in sample chamber    | <5 minutes                          |
|--------------------------------------------------------|-------------------------------------|
| Time for creating anaerobic state in operation chamber | <1hr                                |
| Anaerobic environment maintenance time                 | >12hrs(when no supply of mixed gas) |
| Temperature Range                                      | RT+3~60°C                           |
| Temperature Stability                                  | <±0.3°C                             |
| Temperature Uniformity                                 | <±1°C                               |
| Display Resolution                                     | 0.1°C                               |
| Timing Range                                           | 1~9999min                           |
| Power Rating                                           | 600W                                |
| Power Supply                                           | AC 220V,50HZ                        |
| Net/Gross Weight (kg)                                  | 240/320                             |
| Interior Chamber Size (W×D×H)cm                        | 30×19×29                            |
| Operation Chamber Size (W×D×H)cm                       | 82×66×67                            |
| Exterior Size (W×D×H)cm                                | 126×73×138                          |
| Package Size (W×D×H)cm                                 | 139×92×156                          |