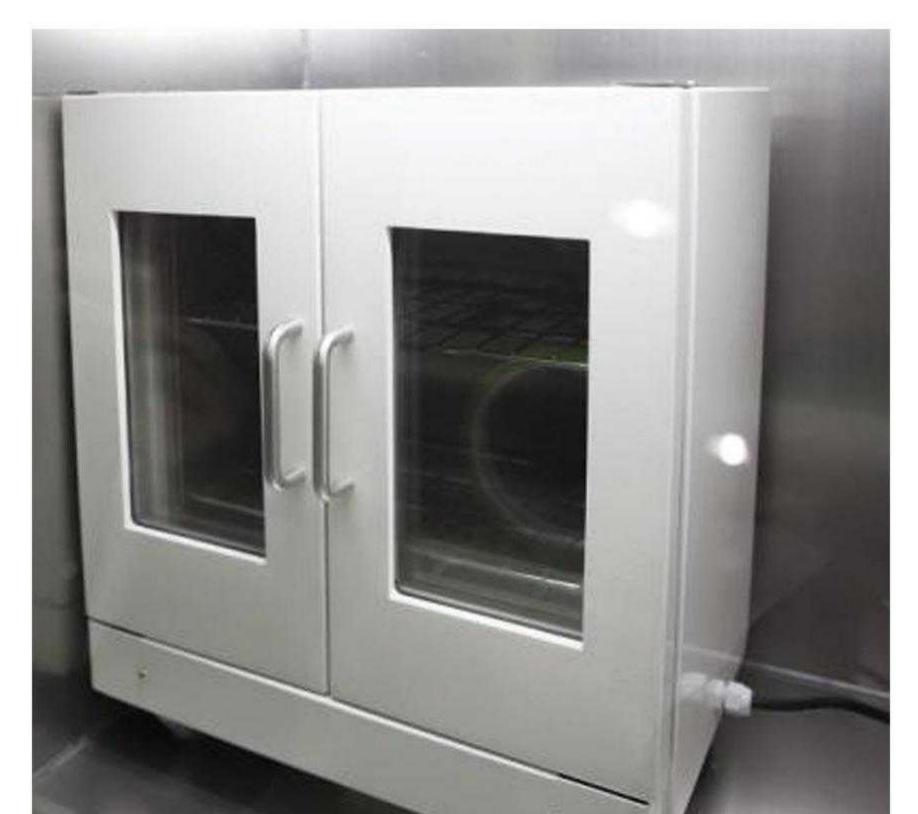

## Features:

- Equipped with large LCD screen display.
- ♦ High-precision microcomputer control (with timing function) accurately and visually reflects the actual temperature inside the incubator, over heating alarm adopted, safe and reliable.
- UV Sterilizer effectively prevents bacterial contamination.
- Switch control for solenoid valve can accurately adjust the flow and input any necessary gas.
- Stainless steel cultivation and operation room.
- Transparent impact-resistant glass front window for easy observation.
- Latex gloves are comfortable and reliable, easy to use.
- Operation room is equipped with deoxidization catalyst.
- The incubator is designed with a double widen door, it can put more petri dishes.
- Equipped with leakage protection.

## Specifications

| Time for creating anaerobic state in sample chamber    | <5 minutes                          |
|--------------------------------------------------------|-------------------------------------|
| Time for creating anaerobic state in operation chamber | <1hr                                |
| Anaerobic environment maintenance time                 | >12hrs(when no supply of mixed gas) |
| Temperature Range                                      | RT+3~60°C                           |
| Temperature Stability                                  | <±0.3°C                             |
| Temperature Uniformity                                 | <±1°C                               |
| Display Resolution                                     | 0.1°C                               |
| Timing Range                                           | 1~9999min                           |
| Power Rating                                           | 600W                                |
| Power Supply                                           | AC 220V,50HZ                        |
| Net/Gross Weight (kg)                                  | 240/320                             |
| Interior Chamber Size (W×D×H)cm                        | 30×19×29                            |
| Operation Chamber Size (W×D×H)cm                       | 82×66×67                            |
| Exterior Size (W×D×H)cm                                | 126×73×138                          |
| Package Size (W×D×H)cm                                 | 139×92×156                          |