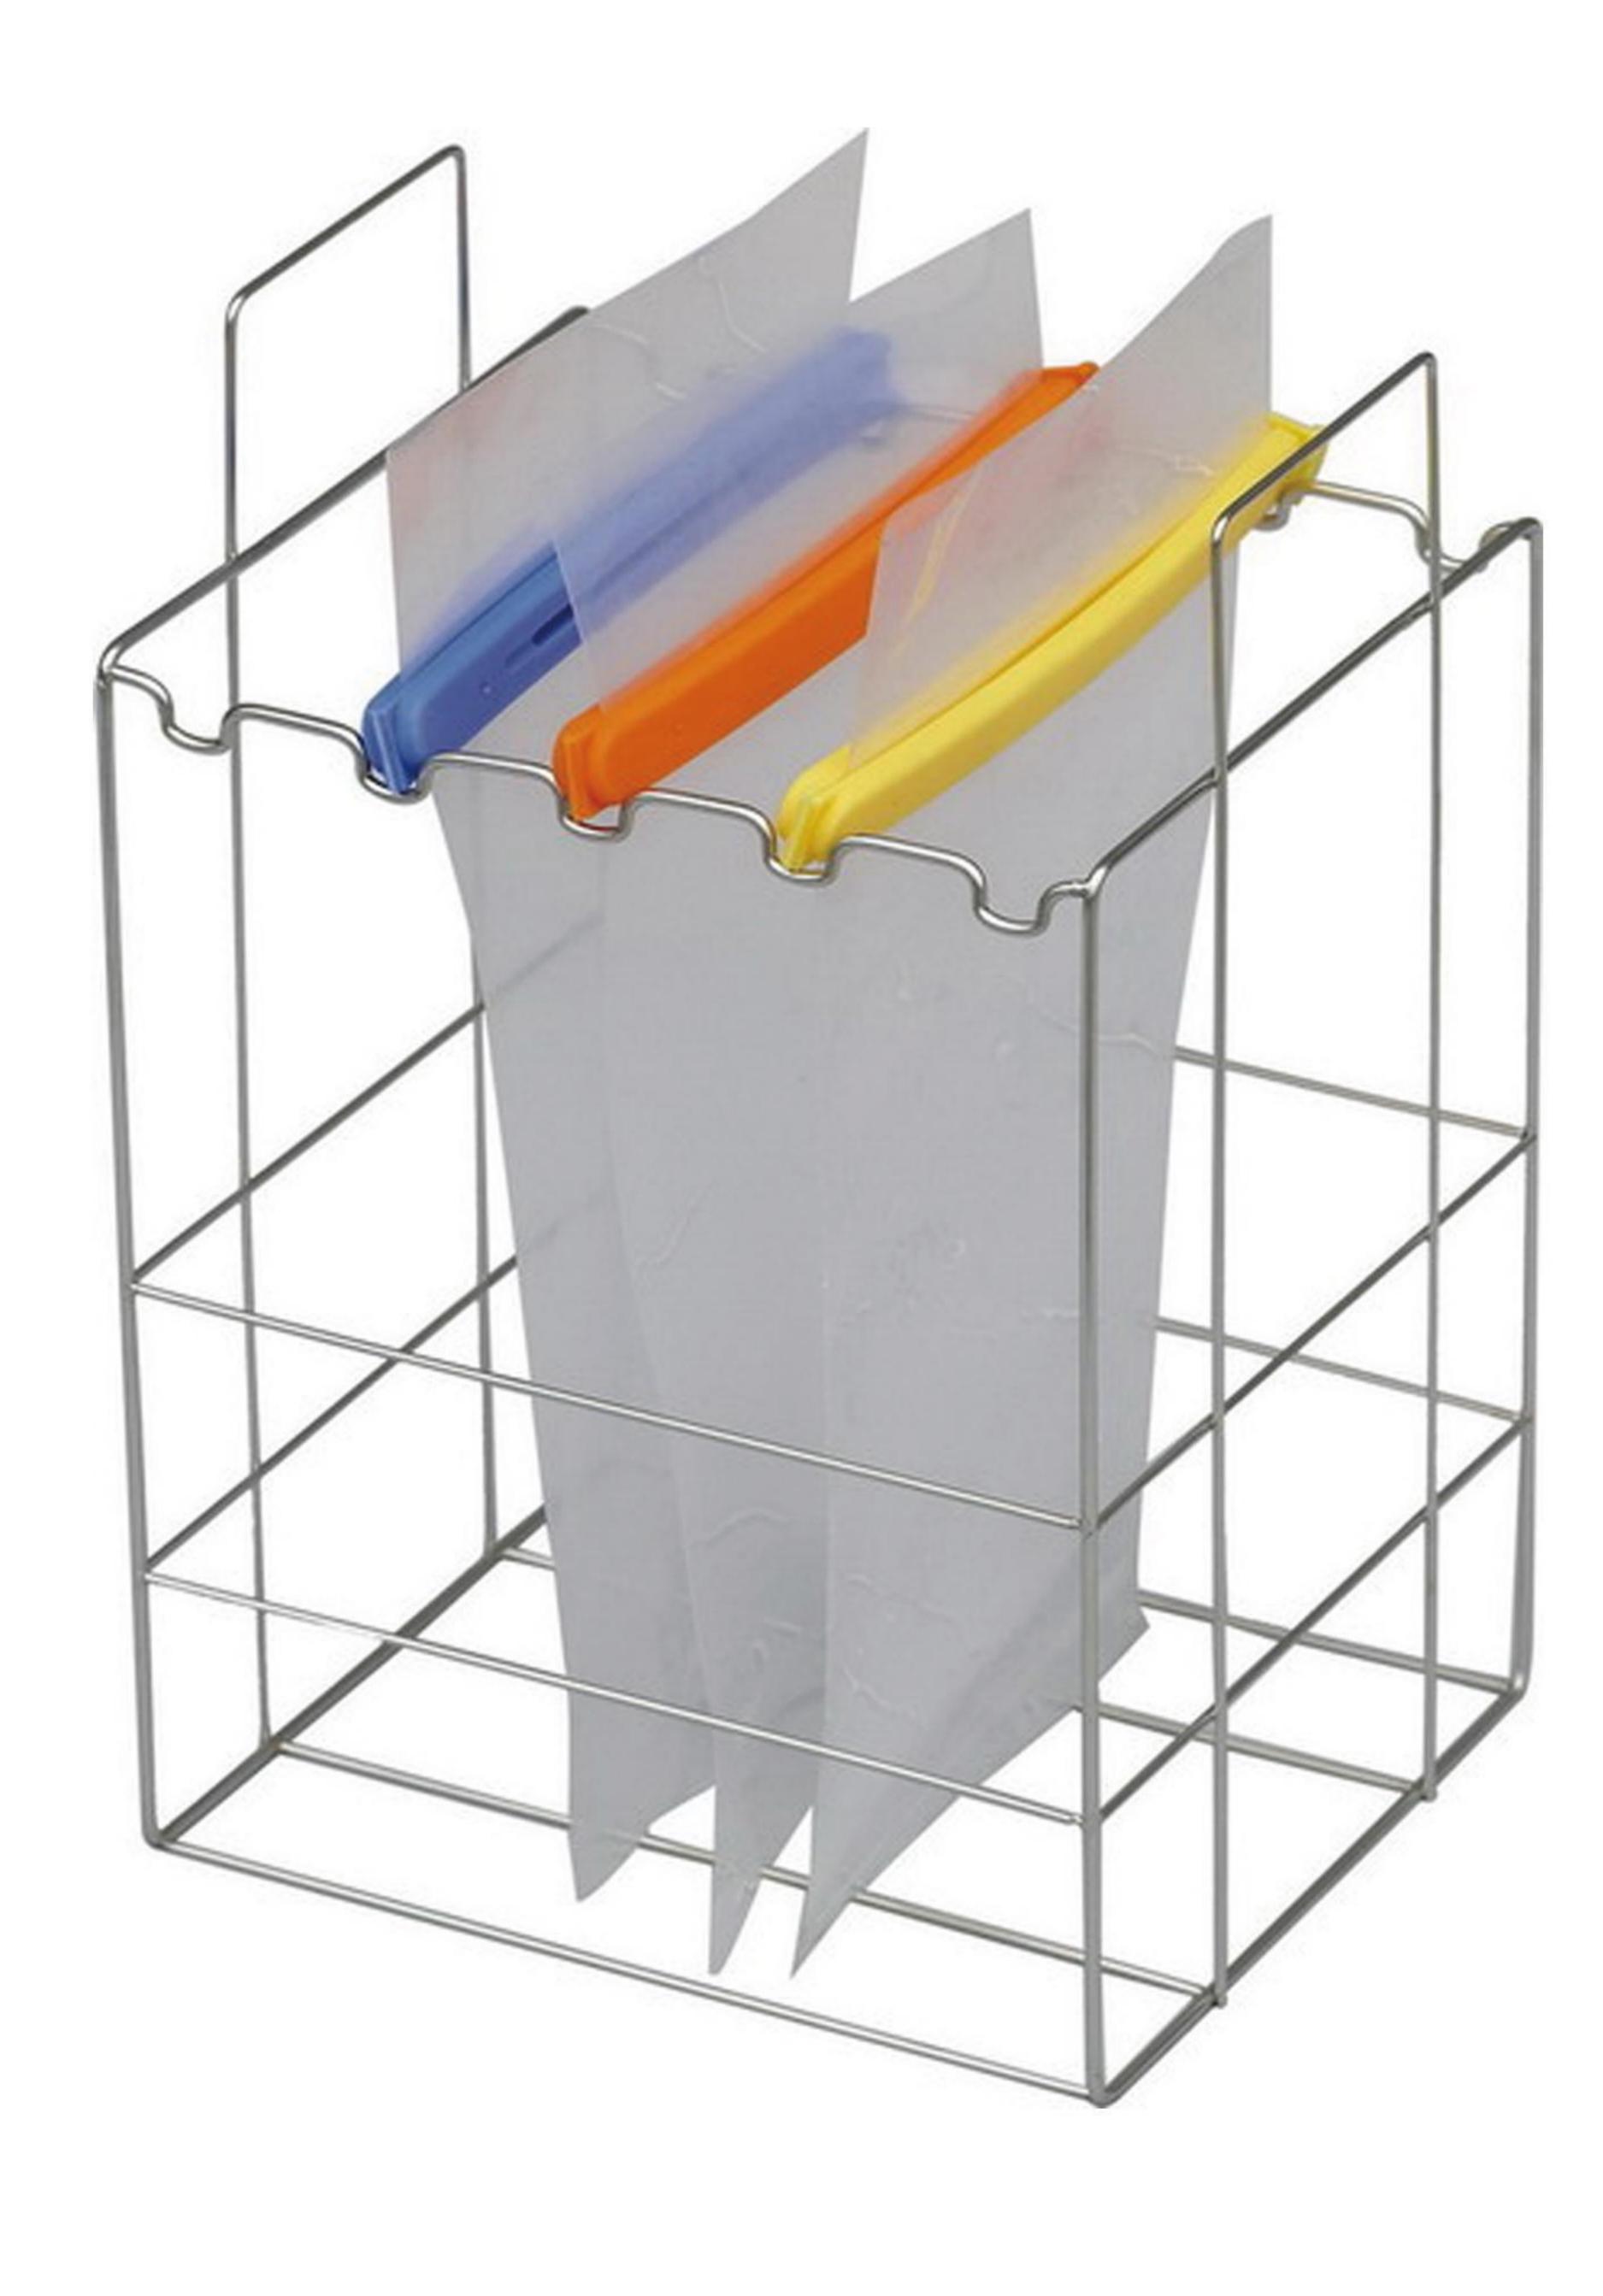

## Remark:

- 50 pcs germfree disposable homogenization bags are free of charge.
- Every machine with a stainless steel sample holder and three plastic clips(free of charge), as below picture:
- Optional accessories of LAB blenders
  - 1) Filter homogeneous bag
  - 2) Disposable sterile tube