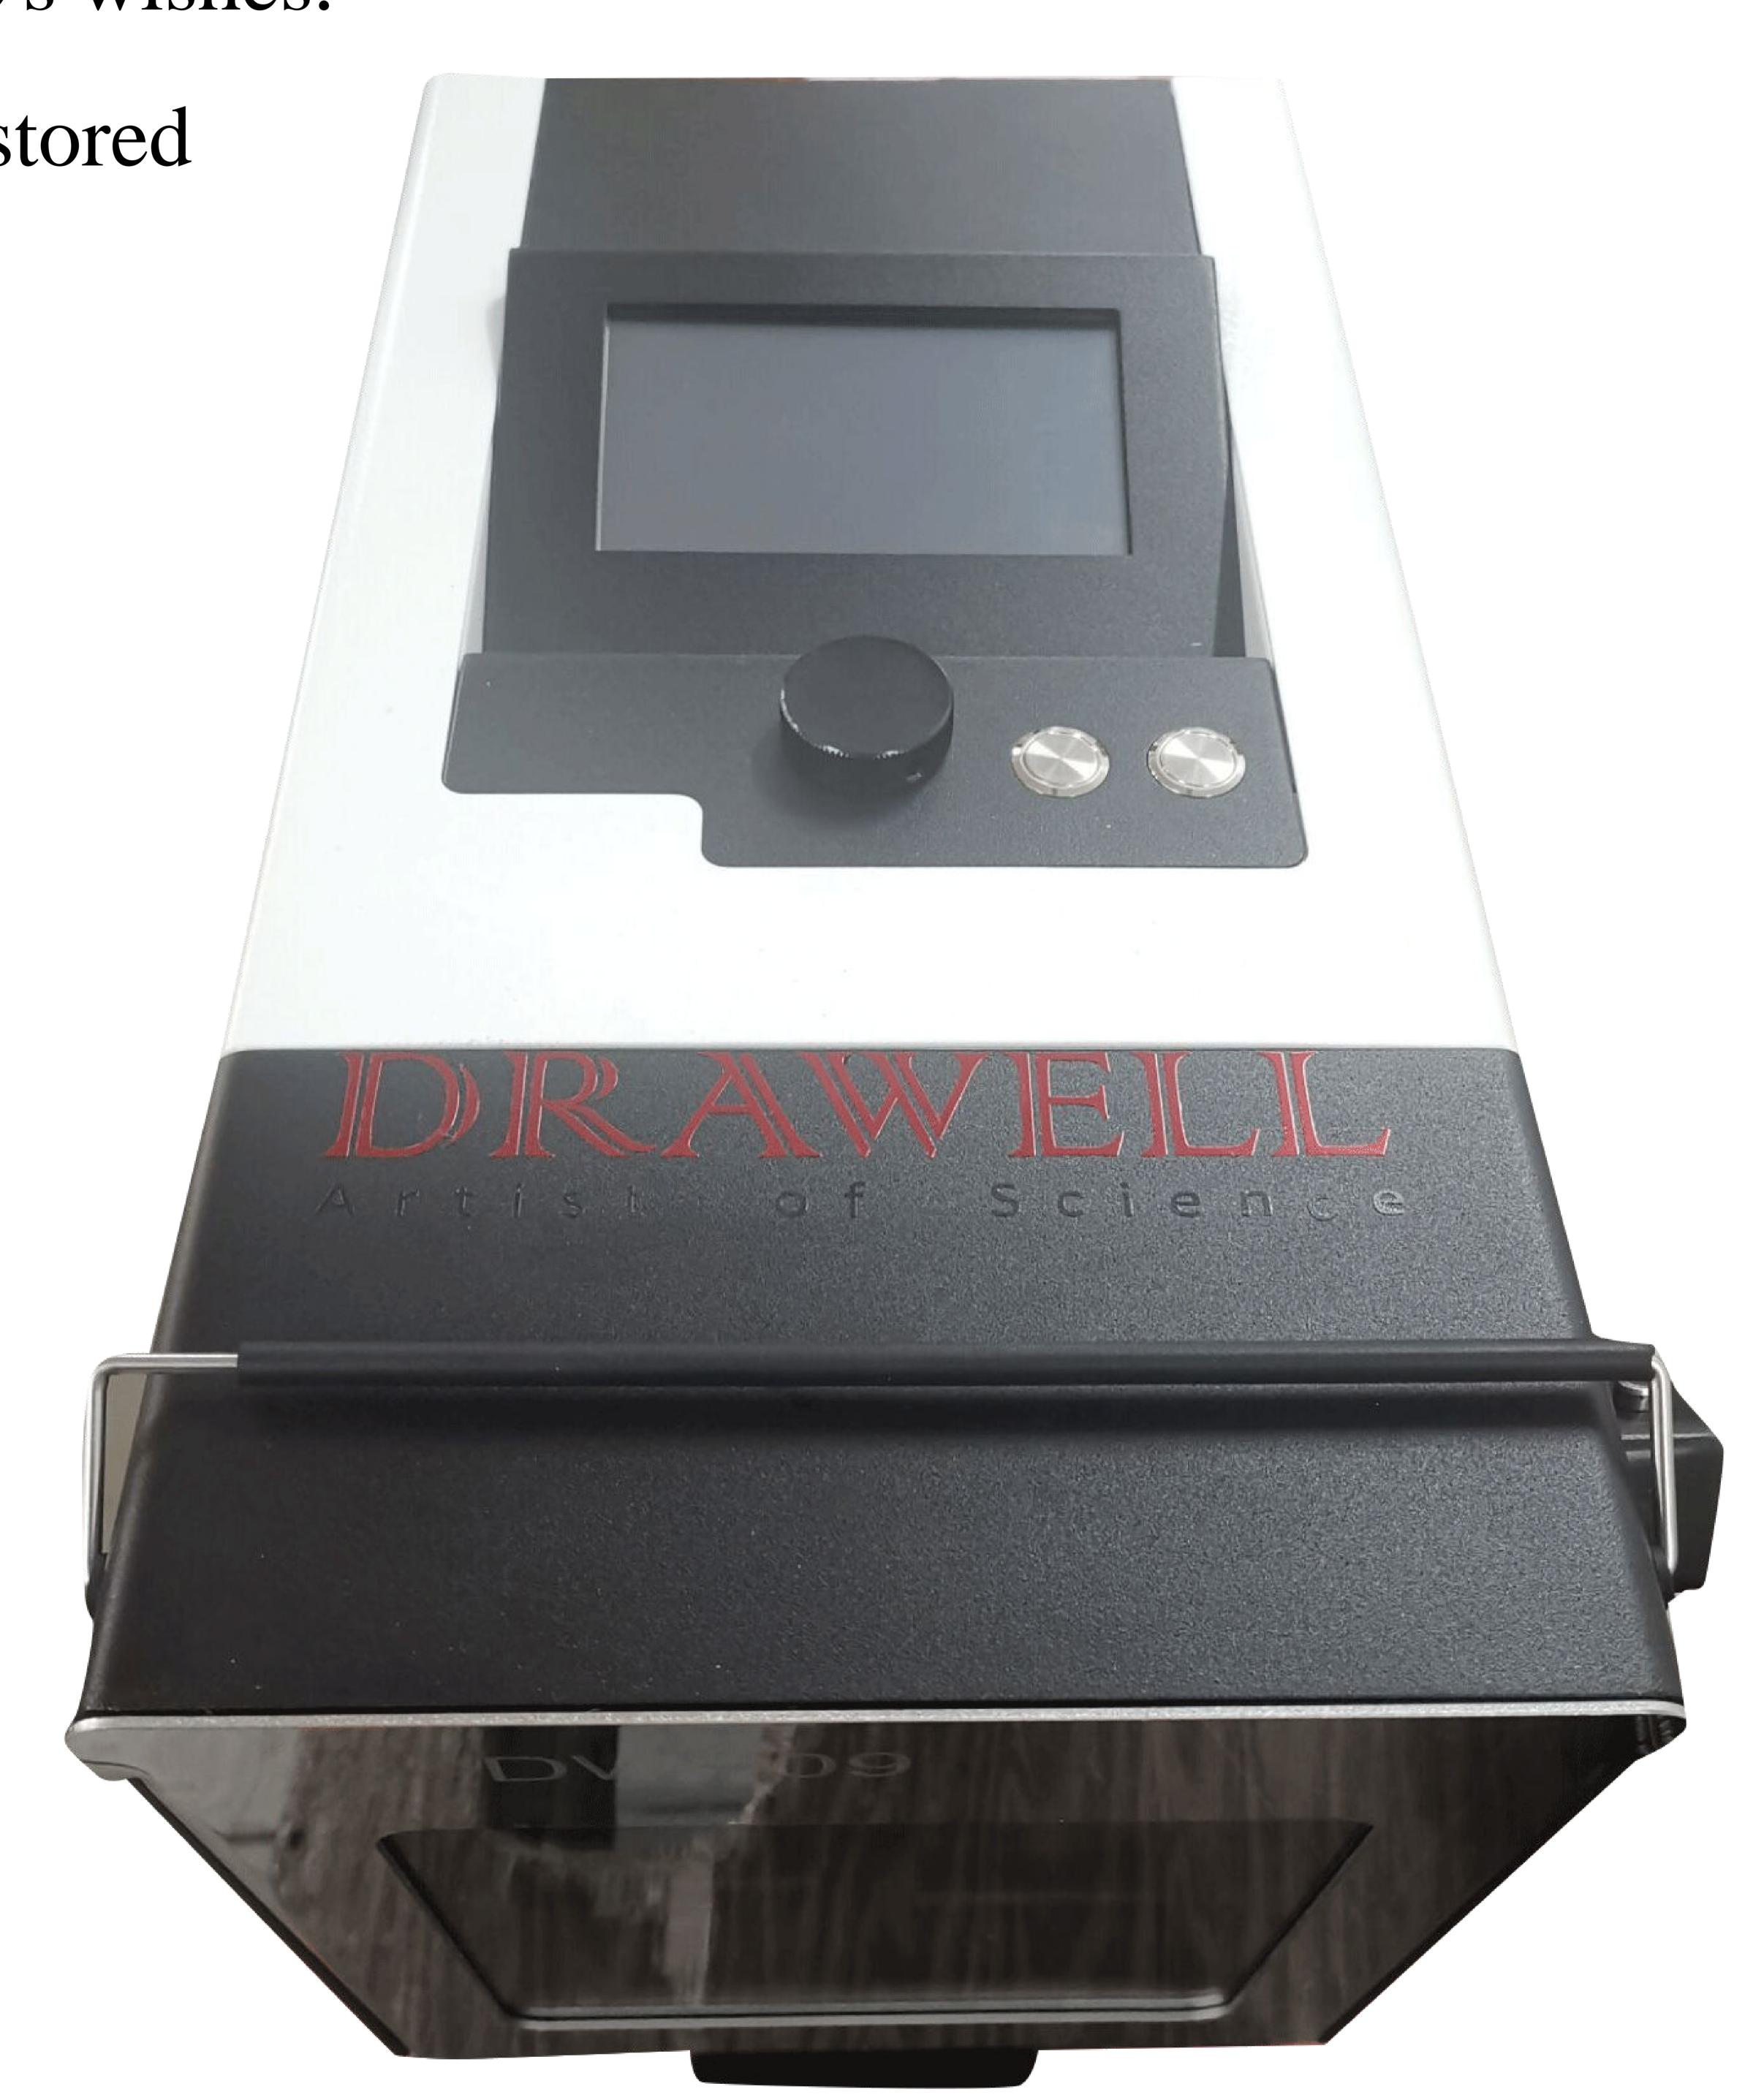

## Lab Blenders Stomacher DW-09

## Main Technical Parameters (DW-09)

1) Model: DW-09

2) Power: 300W

3) Supply: 220V/50Hz

4) Rattling time: 0.1~99 minutes (to 0.1minutes step) or 6~5940 seconds

5) Rap speed: 3~12 times/sec (to 0.1 times/second step)

Display the actual rattling number; the system automatically adjusts the slap speed

Multi-stage programming can be designed: parametric groups can be set according to one's wishes.

6) Parameter storage! More than 10 groups of multi-stage programming parameters are stored

7) Capacity: 3~400ml8) Display: digital display

9) Rattling Spacing: 0~5mm adjustable

10) Sterile bag: 170X300mm

11) Net weight: 18.5kg

12) Dimension: 420X245X340mm13) Packing size: 740X330X380mm

14) Soft-start mode: Gentle start

15) Pause Function: To ensure sample security, With auto-stop anti-trap feature Removable windows and adjustable slap board, toughened glass security door.

16) Slap Box: Stainless steel