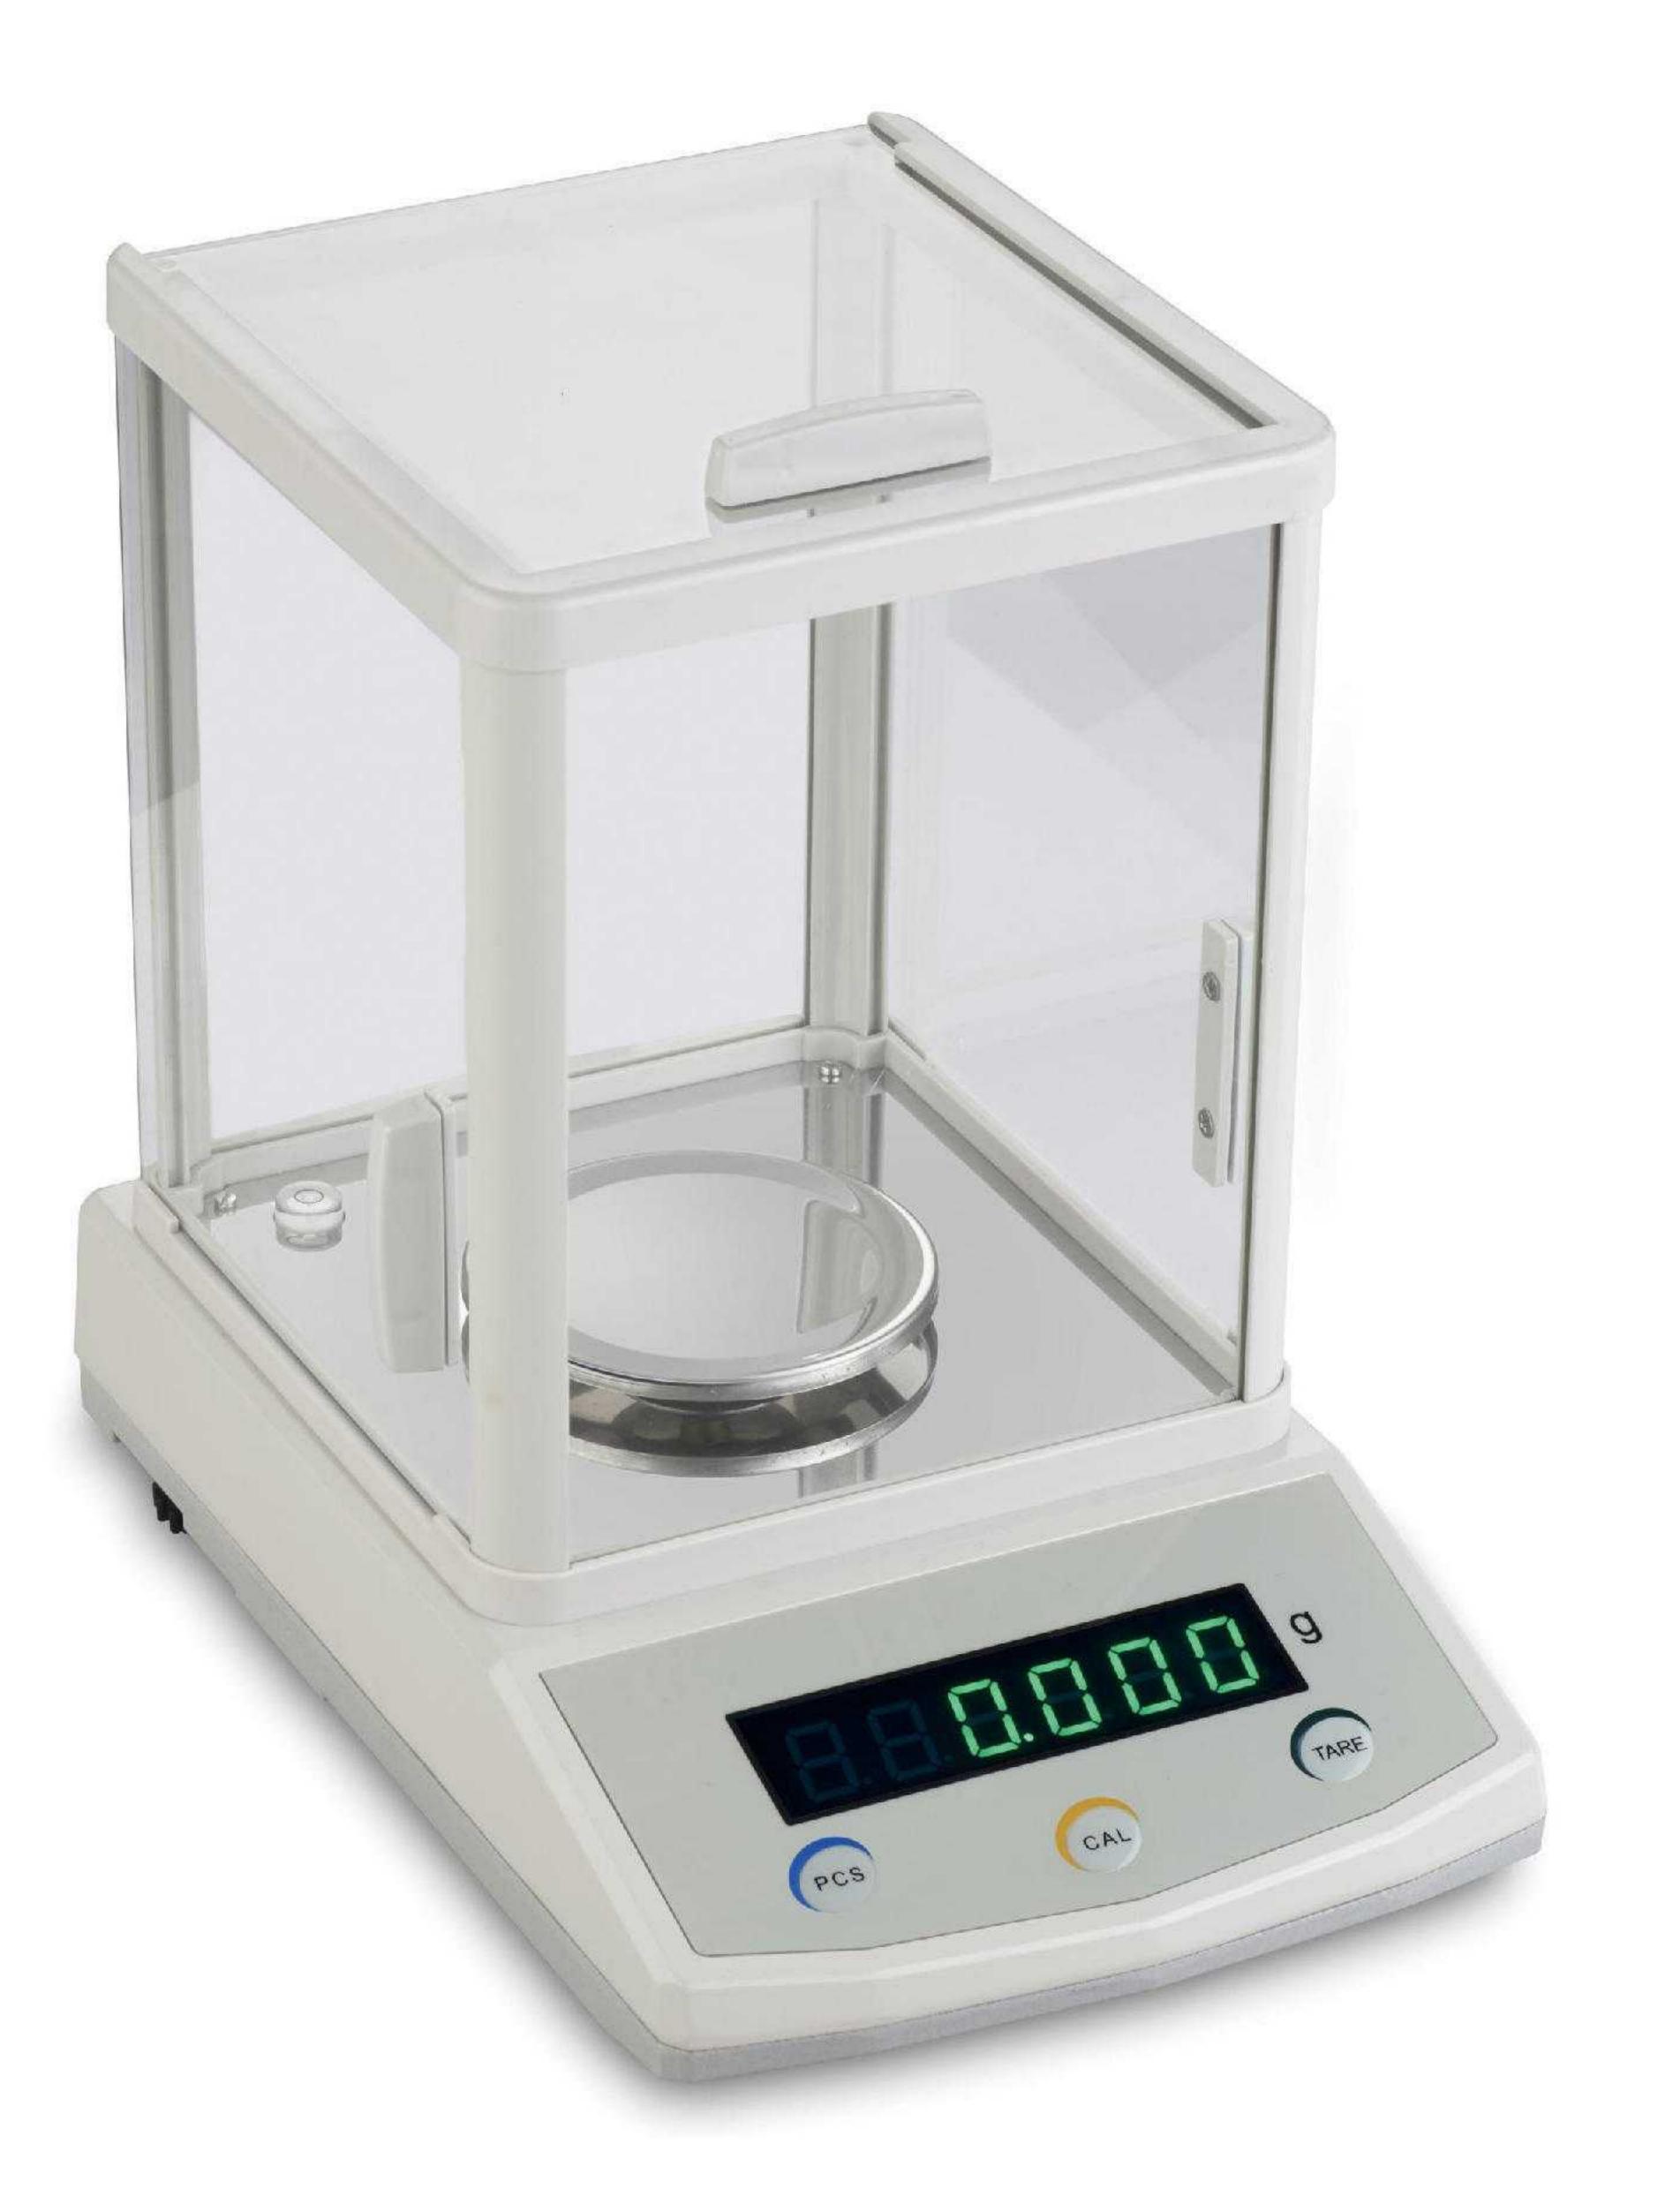

# **1mg DT-Series Magnetic Analytical Balance** (external calibration or internal calibration for choice)

Electromagnetic Force Compensation Technology. Aluminum Alloy die cast base and ss platter.

Super Bright LCD display with backlight.

RS232C Interface.

Clear Glass Windshield as standard

Overload protection, Bubble Level Adjustment, Under hook.

Full capacity Substraction.

Multi Weighing unit conversation g/mg/ct/oz.

Stabilization Time, 1.5 seconds.

Check Weighing, Parts counting, percentage weighing. Universal power adaptorsupplied as standard.

Certificated calibration weight supplied as standard

Internal calibration or external calibration for your choice.

Optional Density function.

USB for choice

www.drawell.com.cn

#### **General Parameters**

| Readability      | 1mg                  |
|------------------|----------------------|
| Linearity        | ±2mg                 |
| Repeatability    | ±2mg                 |
| Pan size         | Ф <b>90mm</b>        |
| Output Interface | RS232                |
| Dimensions       | 340mm x 215mm x350mm |
| Net Wight        | 6800g                |
| Power Supply     | AC 110-240V          |