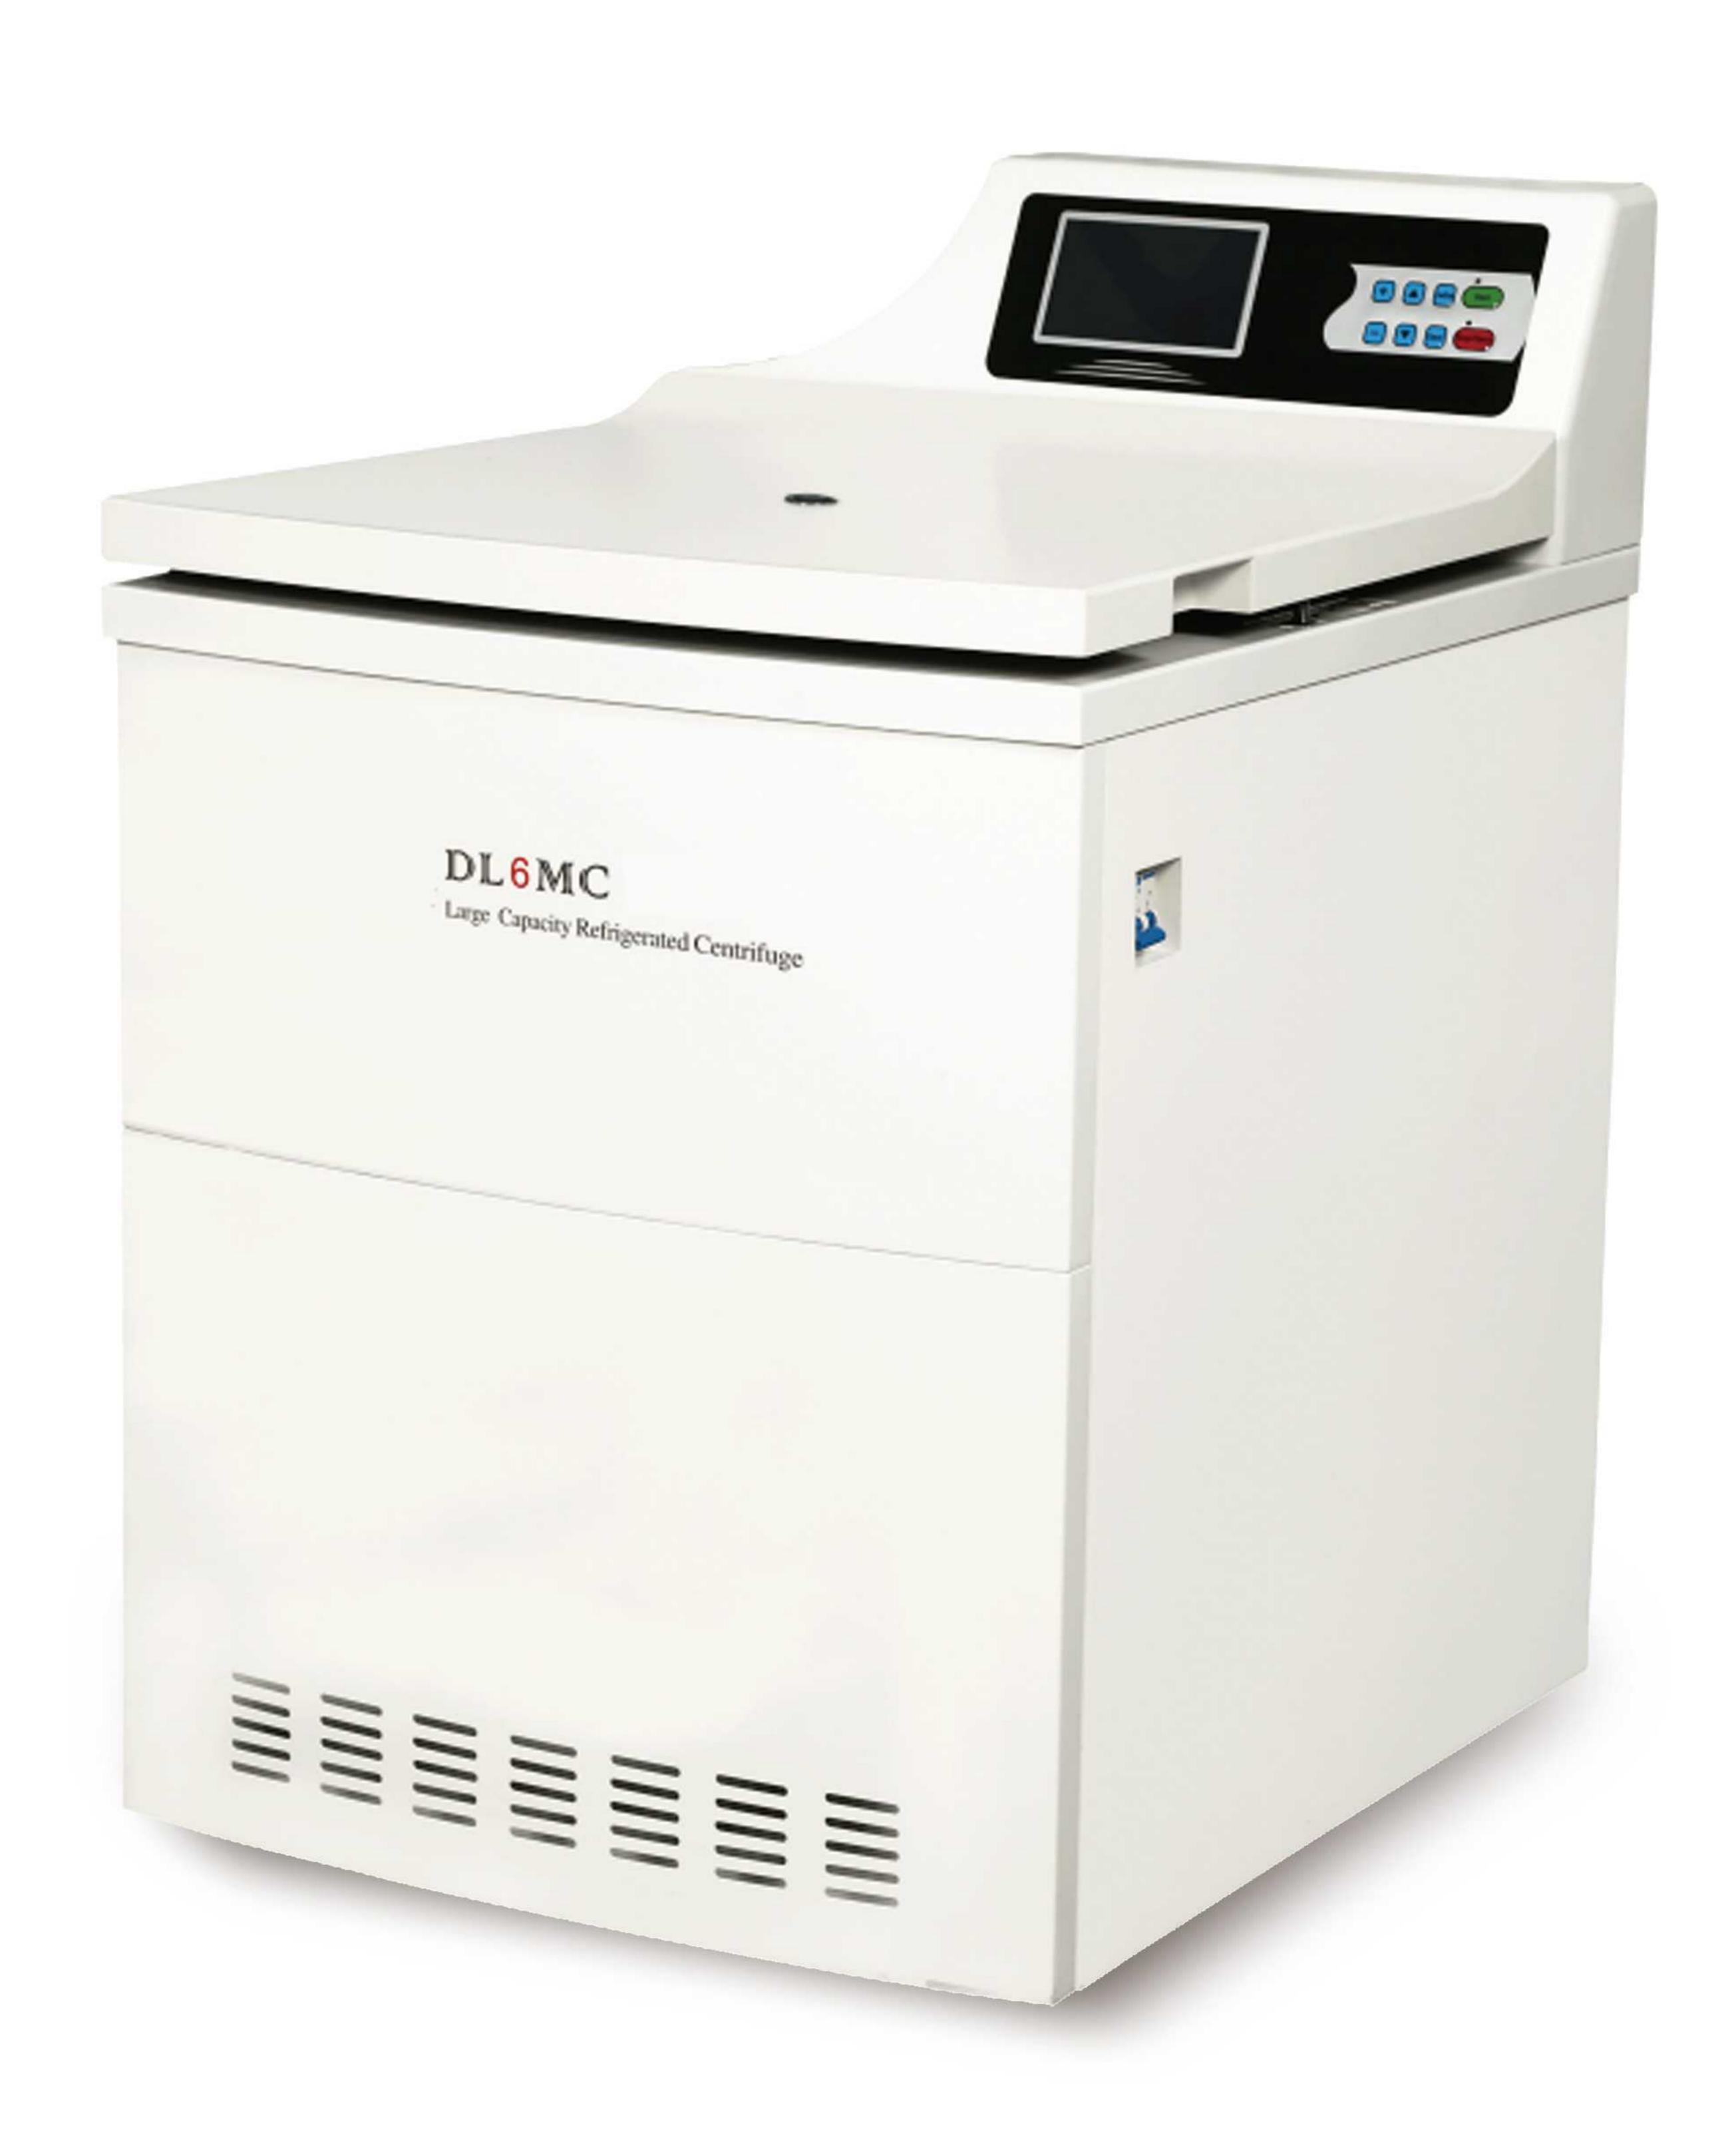

## Large Capacity Refrigerated centrifuge DL-6MC

## Features:

- ♦ With the self-diagnostic and protection system for imbalance, over-speed, over-temperature. Greatly ensured the safe of users and machine.
- Microprocessor lid locks. The lid can be opened by electronic lock or via manual operation in case of resulted from broken electronic lock.
- Easy open the centrifuge lid via pneumatic springs;
- The centrifuge stand on movable casters.
- With the self-diagnosite system and protection for imbalance, over-speed and over-
- Temperature. Both automatic electronic lock and mechanical lock to ensure safety.

## Parameters

| Model                 | DI _6MC                                                             |
|-----------------------|---------------------------------------------------------------------|
| Mar Cread             |                                                                     |
| Max Speed             | 6000r/min                                                           |
| Max RCF               | 6680xg                                                              |
| Max Capacity          | 6×1000ml                                                            |
| Speed Accuracy        | ±10r/min                                                            |
| Timer Range           | 0-99h 59 min                                                        |
| Temperature Range     | -20~+40°C                                                           |
| Control&drive         | Microprocessor control/direct drive                                 |
| Acc/dec Rate          | 0-9(Grade)                                                          |
| Program Store         | 35                                                                  |
| Motor Power           | 3.8KW                                                               |
| Refrigerator Power    | 2.2KW                                                               |
| Noise                 | ≤60dB(A)                                                            |
| Power Supply          | AC220V/110V 50Hz 35A                                                |
| Weight(Without Rotor) | 260kg                                                               |
| Dimensions            | 730×840×1200mm(L×W×H)                                               |
| Refrigeration System  | Big Brand High-performance Compressor CFC-free Refrigeration System |
| Rotor                 | No.1 AR 6*500ml (6000rpm 6680xg)                                    |
|                       | No.2 SR 6*1000ml Round Cup (4200rom 5600xg)                         |
|                       | No.3 SR 6*1000ml Oval Cup (4000rom 5600xg)                          |
|                       | No.4 SR 222*5/7ml (4200rom 4390xg)                                  |