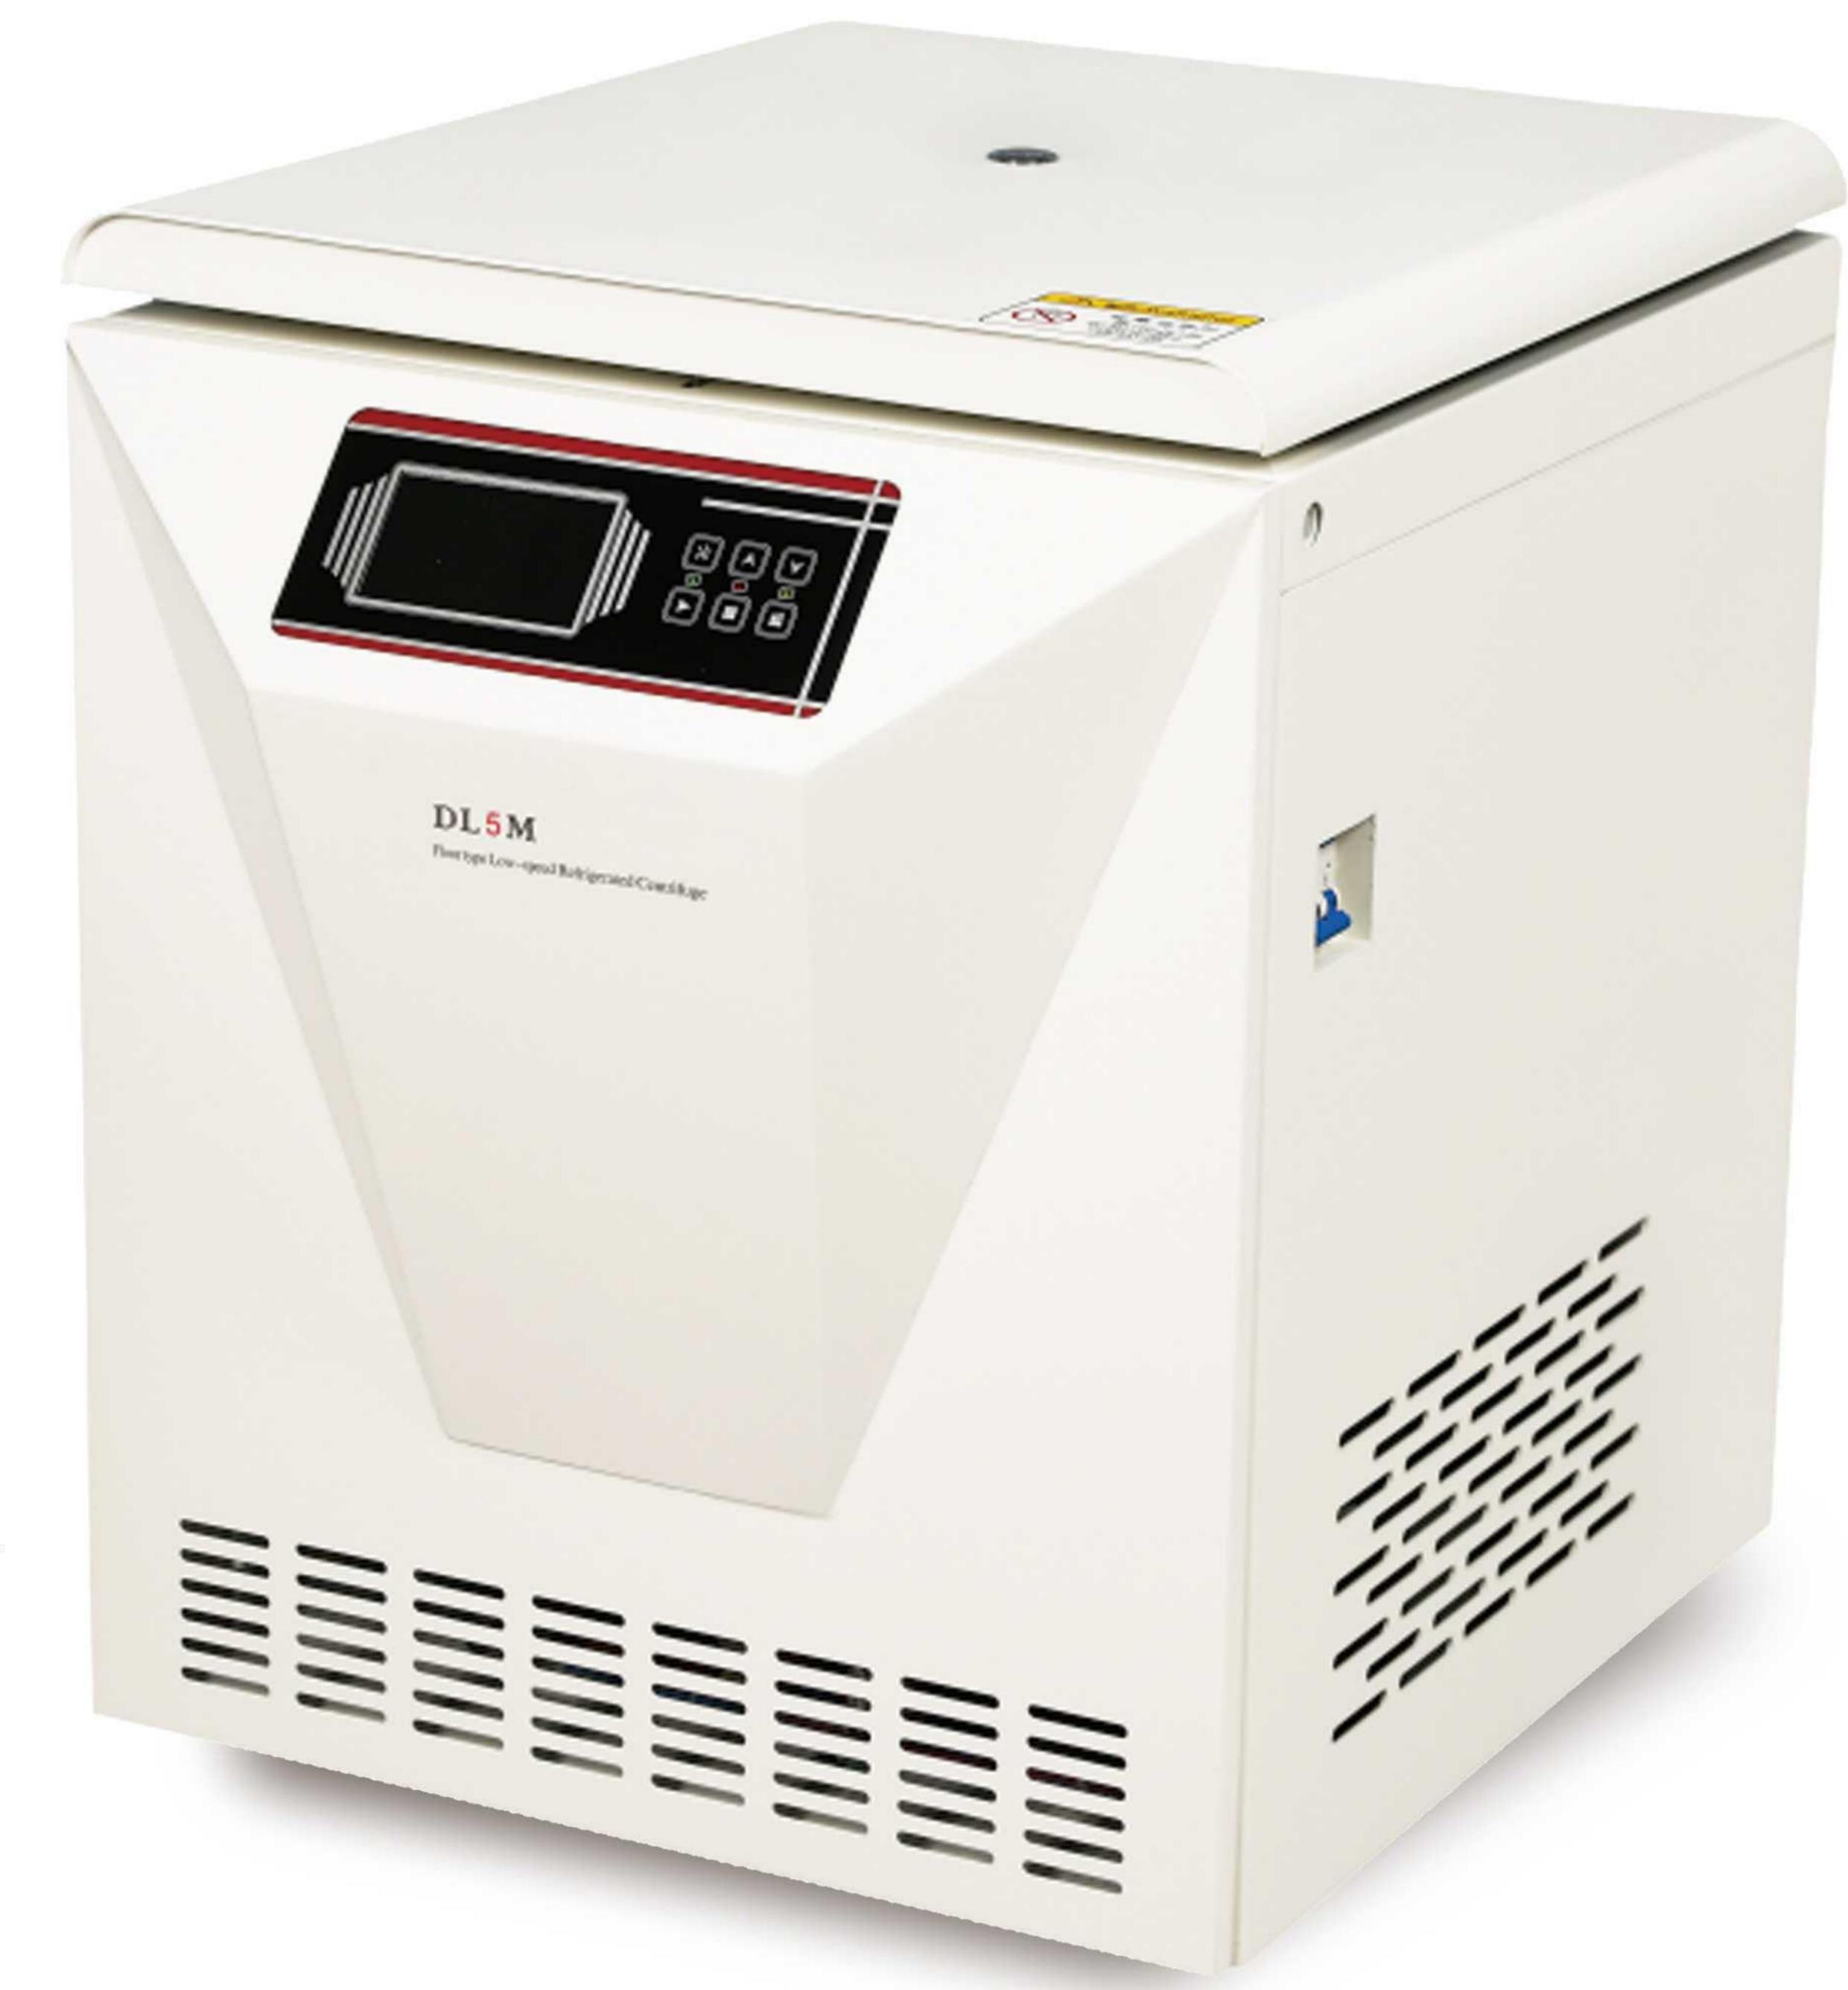

# Floortype Refrigerated Centrifuge

## DD5-MC/DD6-MC

DD5-MC/DD6-MC is a model, which compact size with large capacity refrigerated function. Widely used in Hospital, Blood bank,

Bio-Chemistry, Bio-pharmaceutical, Scientific research, etc.