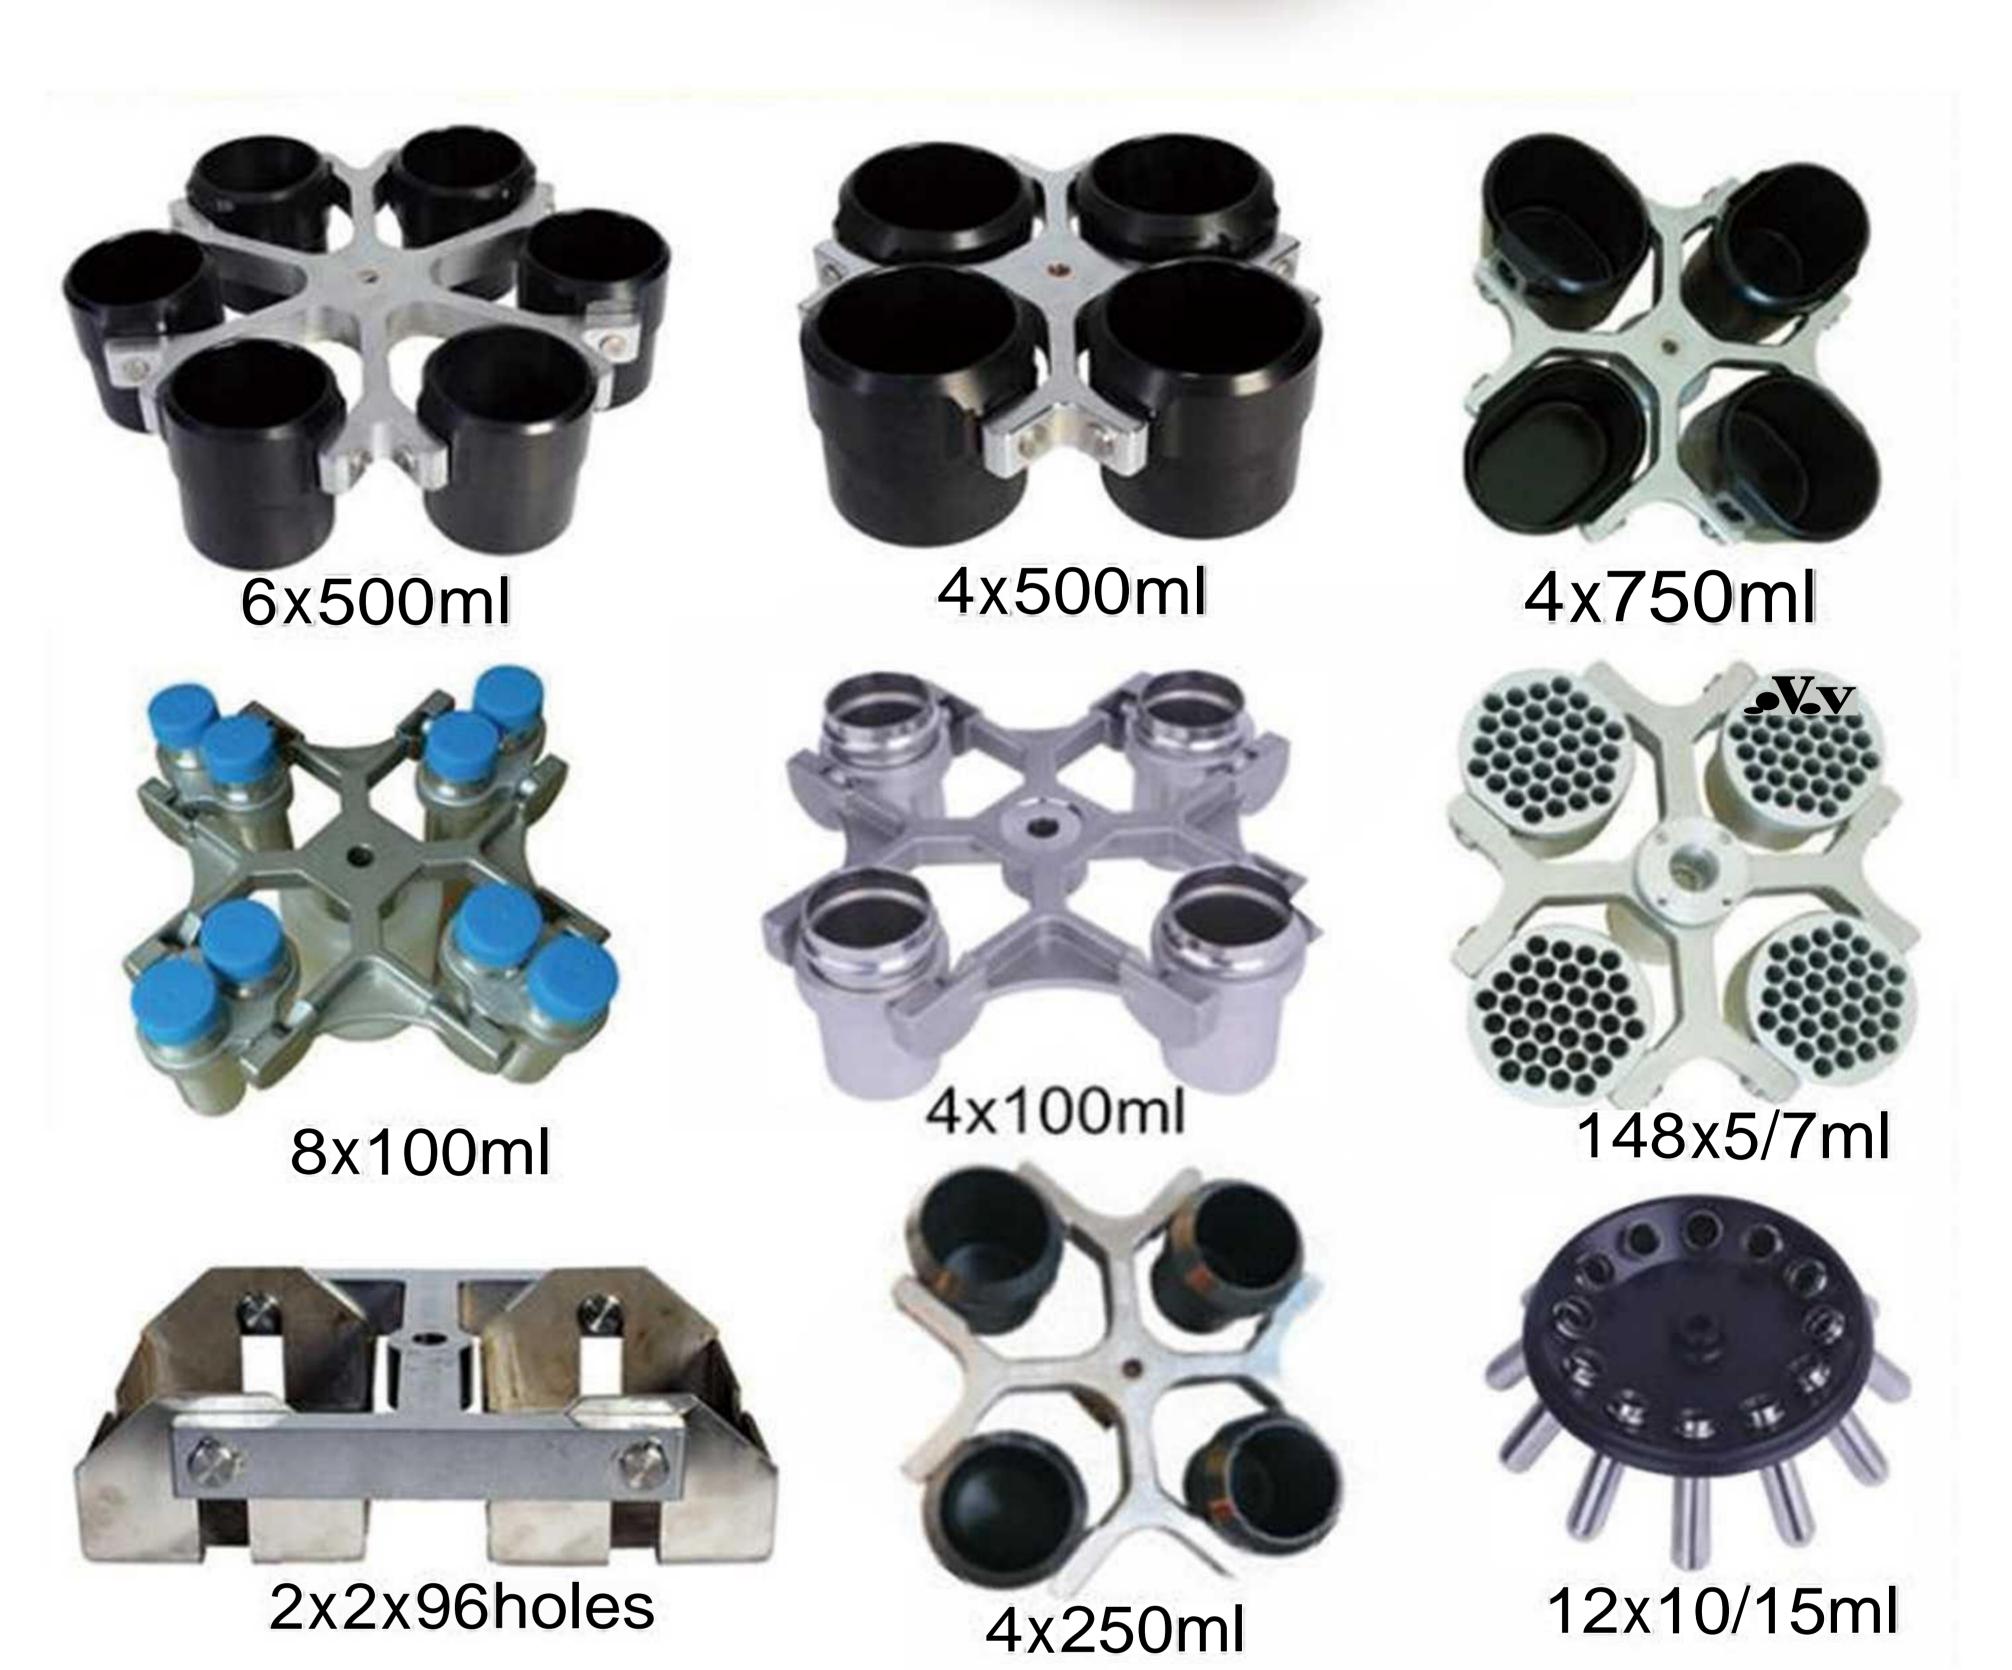

| Rotor No. | Capacity      | Max Speed  | Max RCF |
|-----------|---------------|------------|---------|
| No.1 AR   | 12xl5/10ml    | 6000 r/min | 6680 xg |
| No.2 SR   | 4x750ml       | 4000 r/min | 4390 xg |
|           | 4x500ml       | 4000 r/min | 3500 xg |
| No.3 SR   | 4x250ml       | 4000 r/min | 3600 xg |
| No.4 SR   | 6x300/250ml   | 4000 r/min | 3940 xg |
| No.5 SR   | 6x500ml       | 4000 r/min | 3780 xg |
| No.6 SR   | 72x5/7ml      | 4000 r/min | 3440 xg |
|           | 148x5/7ml     | 4000 r/min |         |
| No.7 SR   | 2x2x96 holes  | 4000 r/min | 2300 xg |
|           | 8x50ml        |            |         |
| No.8 SR   | 24/32x10/15ml | 4000 r/min | 3020 xg |
|           | 48x7ml        |            |         |
| No.9 SR   | 4x100ml       | 5000 r/min | 4390 xg |

Note: Rotors can customize made