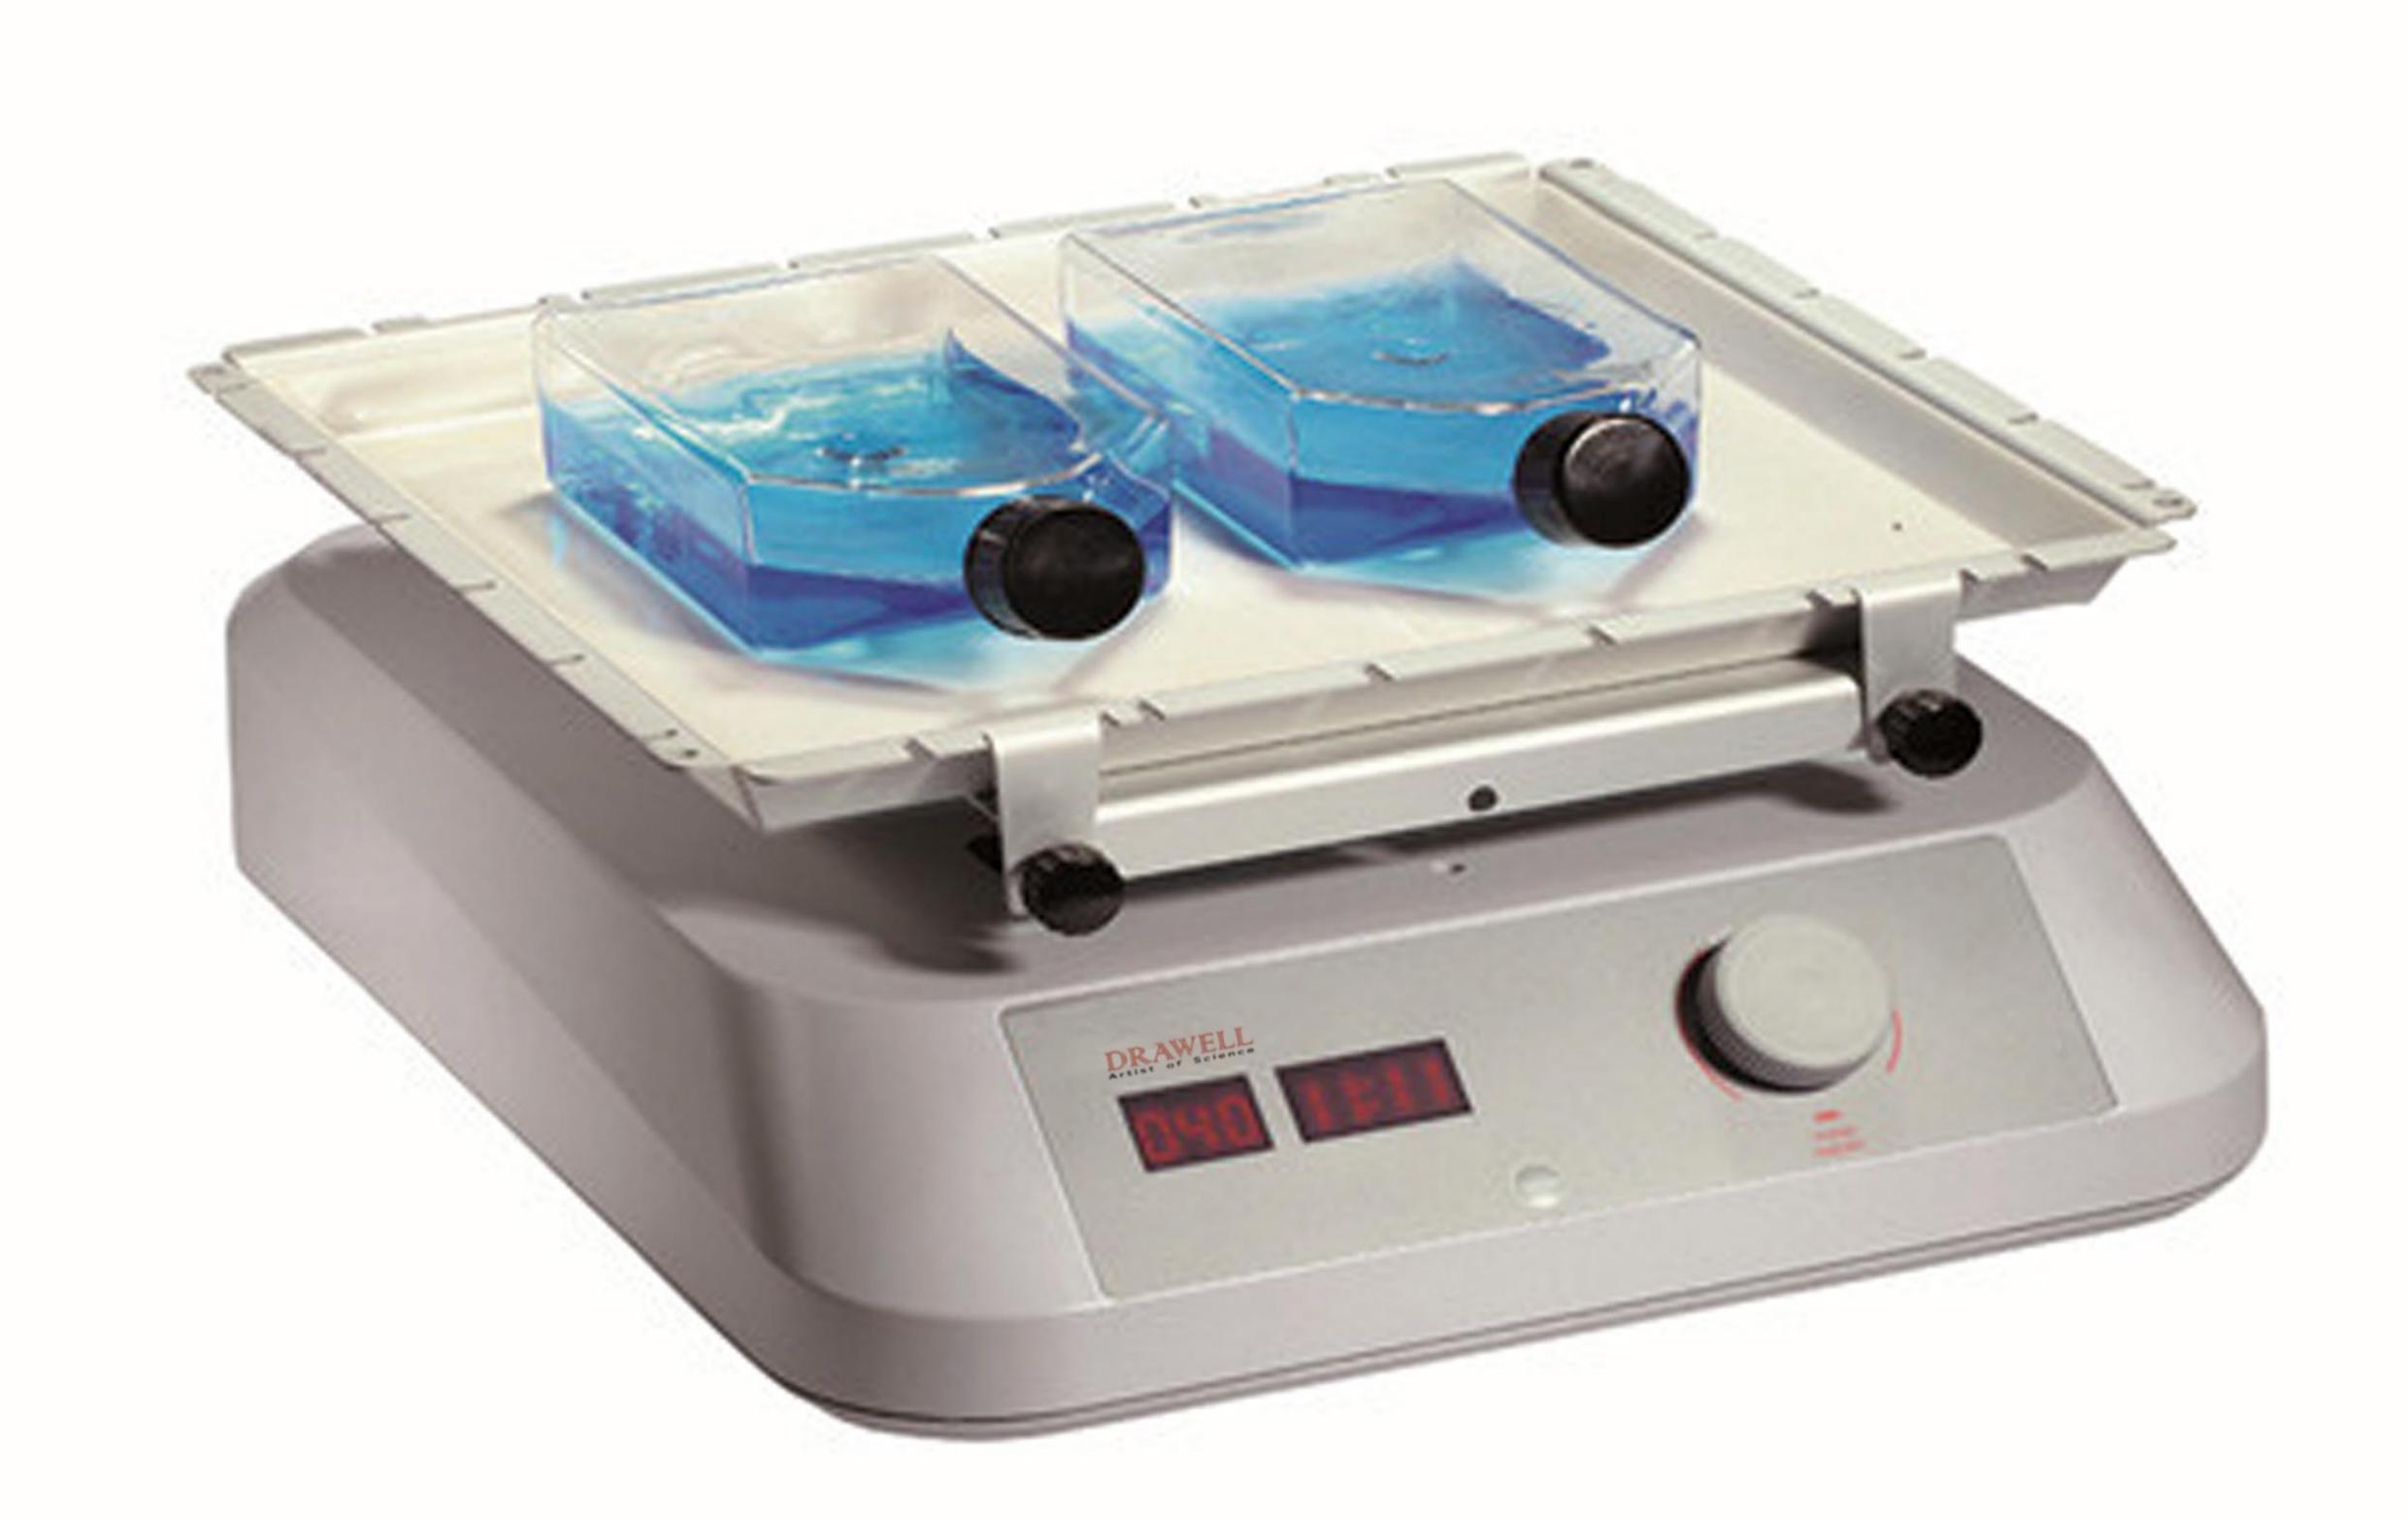

## SK-0180-S

## Features:

- Max.load capacity is 3kg with platform
- Double LED for independent display of time and speed
- Speed range of 40-200rpm
- Wide range of platforms for use with a variety of vessels

## Specifications

| Model                                        | SK-O180-S        |
|----------------------------------------------|------------------|
| Cat. No.                                     | 8032210200       |
| Orbital diameter                             | 20mm             |
| Max. load capacity (with platform)           | 3kg              |
| Motor type                                   | DC motor         |
| Motor input power                            | 16W              |
| Motor output power                           | 10W              |
| Power                                        | 20W              |
| Time settings range                          | 1min-19h59min    |
| Speed range                                  | 40-200rpm        |
| Speed display                                | LED              |
| Timer display                                | LED              |
| Voltage                                      | 100-240V,50/60Hz |
| Protection class                             | IP21             |
| Dimension [W x D x H]                        | 370×420×100mm    |
| Weight                                       | 3.1kg            |
| Permissible ambient temperature and humidity | 5-40°C 80%RH     |